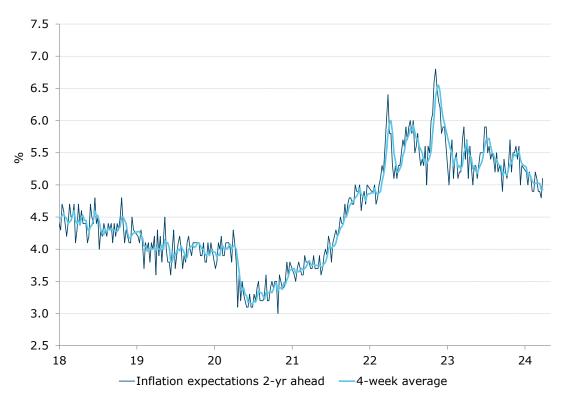

#### **Consumer confidence: slight rise**

- Consumer confidence rose 1.4pts last week to 83.1pts. The four-week moving average was stable at 82.0pts.
- 'Weekly inflation expectations' rose 0.3ppt to 5.1%, while the four-week moving average was steady at 4.9%.
- The financial conditions subindices improved. 'Current financial conditions' and 'Future financial conditions' both rose by 3.2pts.
- 'Short term economic confidence' (about the economic outlook over the next 12 months) declined 1.1pts. 'Medium term economic confidence' (about the economic outlook over the next five years) rose 2.1pts.
- The 'time to buy a major household item' subindex moderated a touch.

#### ANZ Economist, Madeline Dunk, commented:

ANZ-Roy Morgan Australian Consumer Confidence rose 1.4pts last week after the RBA shifted its language in a more dovish direction and labour market data surprised to the upside, with employment rising by over 100k in February. Recent progress in inflation expectations hit a roadblock, with the series rising 0.3pts to 5.1%.

Figure 1. Four-week moving average of consumer confidence, by housing cohorts

Figure 2. 'Weekly inflation expectations' rose 0.3ppt but the four-week moving average was unchanged

Figure 3. Confidence in economic and financial conditions improved