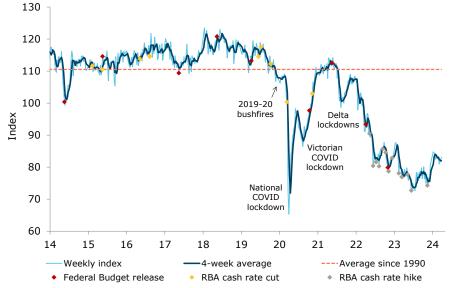

#### **Consumer confidence: slight rise**

- Consumer confidence rose 1.4pts last week to 83.1pts. The four-week moving average was stable at 82.0pts.
- 'Weekly inflation expectations' rose 0.3ppt to 5.1%, while the four-week moving average was steady at 4.9%.
- The financial conditions subindices improved. 'Current financial conditions' and 'Future financial conditions' both rose by 3.2pts.
- 'Short term economic confidence' (about the economic outlook over the next 12 months) declined 1.1pts. 'Medium term economic confidence' (about the economic outlook over the next five years) rose 2.1pts.
- The 'time to buy a major household item' subindex moderated a touch.

#### **ANZ-Roy Morgan Consumer Confidence and inflation expectations**

| Last week<br>(11-17 Mar) | Weekly change, pts Four-week average |      | Monthly<br>average<br>since 1990 | Inflation<br>expectations<br>(four-week ma) |
|--------------------------|--------------------------------------|------|----------------------------------|---------------------------------------------|
| 83.1                     | +1.4                                 | 82.0 | 110.5                            | 4.9%                                        |

#### ANZ Economist, Madeline Dunk, commented:

ANZ-Roy Morgan Australian Consumer Confidence rose 1.4pts last week after the RBA shifted its language in a more dovish direction and labour market data surprised to the upside, with employment rising by over 100k in February. Recent progress in inflation expectations hit a roadblock, with the series rising 0.3pts to 5.1%.

#### Consumer confidence rose 1.4pts last week

Source: ANZ-Roy Morgan, ANZ Research

<sup>\*</sup>From 3 January 2022, the interviews for the consumer confidence survey have taken place Monday to Sunday. Previously they were done at the weekend (Saturday and Sunday).