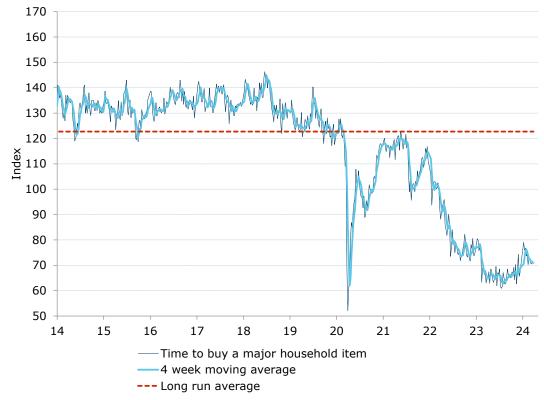

#### **Consumer confidence: slight rise**

- Consumer confidence rose 1.4pts last week to 83.1pts. The four-week moving average was stable at 82.0pts.
- 'Weekly inflation expectations' rose 0.3ppt to 5.1%, while the four-week moving average was steady at 4.9%.
- The financial conditions subindices improved. 'Current financial conditions' and 'Future financial conditions' both rose by 3.2pts.
- 'Short term economic confidence' (about the economic outlook over the next 12 months) declined 1.1pts. 'Medium term economic confidence' (about the economic outlook over the next five years) rose 2.1pts.
- The 'time to buy a major household item' subindex moderated a touch.

Figure 8. 'Time to buy a major household item' fell 0.2pts

Table 1. ANZ-Roy Morgan Australian Consumer Confidence

| Last wee     | 4-week<br>k moving | 1. Financial situation compared to a | 2. Financial situation | 3. Economic conditions | 4. Economic conditions next 5 | 5. Time to buy a major household | 6. Inflation expectations 2-years |
|--------------|--------------------|--------------------------------------|------------------------|------------------------|-------------------------------|----------------------------------|-----------------------------------|
|              | average            | year ago                             | next year              | next year              | years                         | item                             | ahead (%)                         |
| 115          | -                  | 102                                  | 124                    | 103                    | 113                           | 132                              | -                                 |
| 124          | -                  | 101                                  | 127                    | 124                    | 130                           | 139                              | 5.7                               |
| 114          | -                  | 97                                   | 117                    | 101                    | 116                           | 140                              | 6.0                               |
| 113          | -                  | 99                                   | 118                    | 97                     | 113                           | 138                              | 5.8                               |
| 119          | -                  | 104                                  | 128                    | 106                    | 118                           | 139                              | 5.0                               |
| 111          | -                  | 104                                  | 121                    | 94                     | 106                           | 132                              | 4.9                               |
| 112          | -                  | 107                                  | 124                    | 94                     | 106                           | 131                              | 4.4                               |
| 115          | -                  | 109                                  | 127                    | 99                     | 108                           | 134                              | 4.1                               |
| 114          | -                  | 105                                  | 124                    | 100                    | 105                           | 135                              | 4.4                               |
| 119<br>114   | -                  | 108<br>109                           | 126<br>126             | 109<br>101             | 113<br>109                    | 135<br>126                       | 4.4<br>4.0                        |
| 96           | -                  | 92                                   | 117                    | 69                     | 109                           | 102                              | 3.5                               |
| 108          | -                  | 101                                  | 123                    | 98                     | 106                           | 113                              | 4.2                               |
| 89           | _                  | 84                                   | 103                    | 76                     | 96                            | 84                               | 5.6                               |
| 87.4         | 83.9               | 77.3                                 | 105.1                  | 77.2                   | 96.8                          | 80.5                             | 5.0                               |
| 87.7         | 85.1               | 79.1                                 | 105.8                  | 76.5                   | 97.0                          | 79.9                             | 5.4                               |
| 87.7<br>85.9 | 85.9               | 76.6                                 | 103.5                  | 78.3                   | 95.1                          | 75.8                             | 5.7                               |
| 86.8         | 87.0               | 78.1                                 | 104.1                  | 77.3                   | 97.2                          | 77.2                             | 5.1                               |
| 83.6         | 86.0               | 74.9                                 | 99.4                   | 75.6                   | 94.0                          | 74.3                             | 5.4                               |
| 78.1         | 83.6               | 70.0                                 | 95.7                   | 66.3                   | 95.2                          | 63.3                             | 5.5                               |
| 80.4         | 82.2               | 74.9                                 | 96.3                   | 69.1                   | 92.8                          | 69.0                             | 5.1                               |
| 80.0         | 80.5               | 74.2                                 | 97.2                   | 68.8                   | 90.7                          | 69.1                             | 5.2                               |
| 79.9         | 79.6               | 72.7                                 | 97.5                   | 67.6                   | 95.4                          | 66.4                             | 5.2                               |
| 77.0         | 79.3               | 66.3                                 | 93.1                   | 67.9                   | 91.1                          | 66.5                             | 5.7                               |
| 76.5         | 78.4               | 67.2                                 | 92.8                   | 67.2                   | 92.1                          | 63.0                             | 5.9                               |
| 76.6         | 77.5               | 68.2                                 | 94.0                   | 65.1                   | 89.5                          | 65.9                             | 5.4                               |
| 78.2         | 77.1               | 67.2                                 | 97.1                   | 69.7                   | 92.5                          | 64.5                             | 5.7                               |
| 79.3         | 77.7               | 67.2                                 | 99.1                   | 71.2                   | 91.5                          | 67.4                             | 5.1                               |
| 77.2         | 77.8               | 68.3                                 | 93.6                   | 70.0                   | 91.4                          | 62.9                             | 5.6                               |
| 78.0         | 78.2               | 69.5                                 | 95.2                   | 68.9                   | 88.2                          | 68.5                             | 5.3                               |
| 79.8<br>77.7 | 78.6<br>78.2       | 70.5<br>66.5                         | 97.2<br>97.5           | 71.2                   | 92.2<br>90.6                  | 68.1<br>65.4                     | 5.0<br>5.3                        |
| 77.7         | 76.2<br>77.9       | 61.1                                 | 92.9                   | 68.3<br>68.9           | 93.2                          | 63.2                             | 5.3<br>5.3                        |
| 77.3         | 77.7               | 69.0                                 | 93.9                   | 69.0                   | 90.5                          | 64.2                             | 5.1                               |
| 76.2         | 76.8               | 64.7                                 | 93.6                   | 67.0                   | 89.9                          | 65.5                             | 5.3                               |
| 75.8         | 76.3               | 63.1                                 | 88.3                   | 66.4                   | 91.9                          | 69.5                             | 5.5                               |
| 72.7         | 75.5               | 61.2                                 | 88.4                   | 62.9                   | 88.8                          | 61.9                             | 5.5                               |
| 72.4         | 74.3               | 58.4                                 | 88.0                   | 61.7                   | 87.1                          | 67.0                             | 5.5                               |
| 74.9         | 74.0               | 65.2                                 | 87.6                   | 63.1                   | 92.2                          | 66.5                             | 5.9                               |
| 74.1         | 73.5               | 63.4                                 | 88.3                   | 63.4                   | 86.8                          | 68.5                             | 5.9                               |
| 73.3         | 73.7               | 65.9                                 | 88.8                   | 62.7                   | 87.4                          | 61.7                             | 5.5                               |
| 72.6         | 73.7               | 60.2                                 | 88.5                   | 63.6                   | 89.5                          | 60.9                             | 5.6                               |
| 75.2         | 73.8               | 66.9                                 | 93.4                   | 66.5                   | 87.9                          | 61.6                             | 5.4                               |
| 78.4         | 74.9               | 67.2                                 | 99.1                   | 68.9                   | 89.6                          | 67.1                             | 5.5                               |
| 75.0<br>78.2 | 75.3               | 60.3                                 | 89.5                   | 68.2                   | 91.7                          | 65.1                             | 5.4                               |
|              | 76.7               | 67.3                                 | 97.1                   | 71.6                   | 92.1                          | 62.6                             | 5.2                               |
| 75.8         | 76.9               | 66.2                                 | 92.9                   | 68.0                   | 88.8                          | 62.8                             | 5.5                               |
| 78.1<br>78.7 | 76.8<br>77.7       | 66.2<br>67.1                         | 97.9<br>94.9           | 71.0<br>70.4           | 89.7<br>92.4                  | 65.8<br>68.5                     | 5.2<br>5.3                        |
| 78.7<br>77.6 | 77.7<br>77.6       | 66.3                                 | 94.9<br>97.1           | 70.4<br>71.6           | 92.4<br>87.7                  | 65.2                             | 5.3<br>5.2                        |
| 77.8         | 77.6<br>78.6       | 68.3                                 | 100.3                  | 71.6<br>73.4           | 91.0                          | 65.8                             | 4.9                               |
| 75.6<br>76.4 | 78.1               | 65.5                                 | 92.0                   | 71.4                   | 88.2                          | 65.0                             | 5.4                               |
| 78.2         | 78.0               | 68.7                                 | 94.4                   | 70.8                   | 91.4                          | 65.3                             | 5.2                               |
| 80.1         | 78.6               | 71.9                                 | 96.1                   | 71.8                   | 93.0                          | 67.4                             | 5.1                               |
| 76.4         | 77.8               | 66.3                                 | 91.3                   | 68.6                   | 89.5                          | 66.3                             | 5.3                               |
| 78.2         | 78.2               | 65.5                                 | 92.2                   | 72.0                   | 92.2                          | 69.2                             | 5.7                               |
| 75.0         | 77.4               | 60.9                                 | 91.2                   | 66.8                   | 91.9                          | 64.3                             | 5.2                               |
| 77.8         | 76.9               | 67.4                                 | 91.4                   | 68.7                   | 91.1                          | 70.3                             | 5.5                               |
| 74.3         | 76.3               | 65.5                                 | 90.1                   | 67.0                   | 86.4                          | 62.7                             | 5.5                               |
| 74.7         | 75.5               | 64.0                                 | 90.4                   | 64.2                   | 87.9                          | 67.2                             | 5.6                               |
| 76.7         | 75.9               | 65.3                                 | 86.6                   | 67.9                   | 89.5                          | 74.3                             | 5.4                               |
| 76.4         | 75.5               | 62.2                                 | 95.7                   | 69.5                   | 89.0                          | 65.6                             | 5.6                               |
| 80.8         | 77.2               | 71.2                                 | 98.7                   | 72.9                   | 94.4                          | 67.2                             | 5.0                               |
| 81.8         | 78.9               | 68.7                                 | 101.1                  | 76.7                   | 92.3                          | 70.3                             | 5.3                               |
| 84.8<br>84.4 | 81.0               | 67.1                                 | 101.8                  | 78.8                   | 97.2                          | 79.0                             | 5.2                               |
| 84.4         | 83.0               | 69.7                                 | 103.2                  | 79.6                   | 93.6                          | 76.0                             | 5.0                               |
| 84.4         | 83.9               | 72.9                                 | 102.3                  | 77.6                   | 92.7                          | 76.7                             | 5.2                               |
| 82.5         | 84.0               | 68.5                                 | 102.4                  | 78.1                   | 90.0                          | 73.7                             | 5.1                               |
| 83.8         | 83.8               | 69.2                                 | 99.5                   | 81.2                   | 94.8                          | 74.3                             | 4.9                               |
| 82.6         | 83.3               | 67.7                                 | 97.4                   | 82.5                   | 94.9                          | 70.3                             | 4.9                               |
| 82.8         | 82.9               | 70.2                                 | 100.2                  | 79.1                   | 91.7                          | 72.9                             | 5.2                               |
| 83.2         | 83.1               | 67.5                                 | 101.3                  | 80.7                   | 94.5                          | 72.1                             | 5.1                               |
| 81.0         | 82.4               | 63.6<br>66.7                         | 99.1<br>103.5          | 79.1                   | 92.3                          | 70.8<br>70.5                     | 4.9                               |
| 82.2         | 82.3<br>82.0       | 66.7                                 | 103.5                  | 79.2                   | 90.9                          | 70.5                             | 4.9                               |
| 81.7         | 82.0               | 66.1<br>69.3                         | 99.7<br>102.9          | 79.3<br>78.2           | 91.8<br>93.9                  | 71.3<br>71.1                     | 4.8<br>5.1                        |