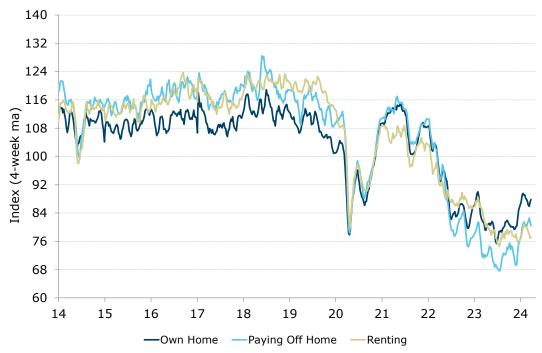

Confidence amongst renters lifted 7.1pts to its highest level since early January. Despite this, renters remain the least confident amongst the three housing cohorts. Confidence is currently 3pts lower for renters compared to households paying off a mortgage.

Figure 1. Four-week moving average of consumer confidence, by housing cohorts

Figure 2. 'Weekly inflation expectations' rose 0.3ppt but the four-week moving average was unchanged

Figure 3. Confidence in economic and financial conditions improved