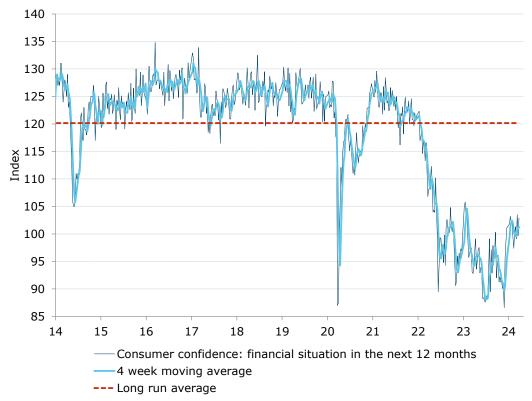

\*Financial conditions index is an average of 'financial situation compared to a year ago' and 'financial situation next year' subindices. \*\*Economic conditions index is the average of the 'economic conditions in 12 months' and 'economic conditions in five years' subindices.

Figure 4. 'Current financial conditions' increased 3.2pts

Figure 5. 'Future financial conditions' rose 3.2pts

Figure 6. 'Short term economic confidence' was fell 1.1pts

Figure 7. 'Medium term economic confidence' increased 2.1pts