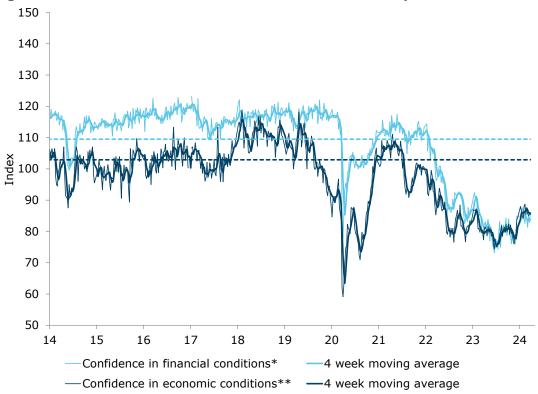

#### **Consumer confidence: slight rise**

- Consumer confidence rose 1.4pts last week to 83.1pts. The four-week moving average was stable at 82.0pts.
- 'Weekly inflation expectations' rose 0.3ppt to 5.1%, while the four-week moving average was steady at 4.9%.
- The financial conditions subindices improved. 'Current financial conditions' and 'Future financial conditions' both rose by 3.2pts.
- 'Short term economic confidence' (about the economic outlook over the next 12 months) declined 1.1pts. 'Medium term economic confidence' (about the economic outlook over the next five years) rose 2.1pts.
- The 'time to buy a major household item' subindex moderated a touch.

Figure 1. Four-week moving average of consumer confidence, by housing cohorts

Figure 2. 'Weekly inflation expectations' rose 0.3ppt but the four-week moving average was unchanged

Figure 3. Confidence in economic and financial conditions improved

\*Financial conditions index is an average of 'financial situation compared to a year ago' and 'financial situation next year' subindices. \*\*Economic conditions index is the average of the 'economic conditions in 12 months' and 'economic conditions in five years' subindices.