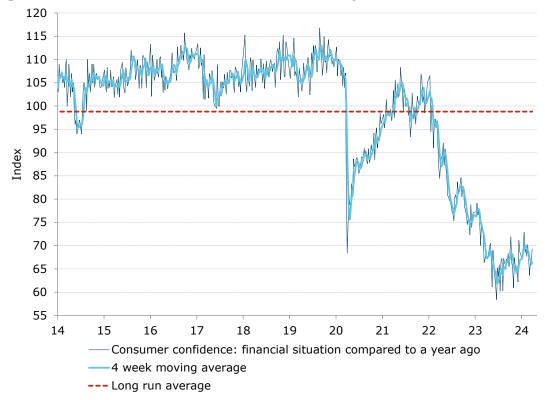

\*Financial conditions index is an average of 'financial situation compared to a year ago' and 'financial situation next year' subindices. \*\*Economic conditions index is the average of the 'economic conditions in 12 months' and 'economic conditions in five years' subindices.

Figure 4. 'Current financial conditions' increased 3.2pts

Figure 5. 'Future financial conditions' rose 3.2pts

Figure 6. 'Short term economic confidence' was fell 1.1pts

Figure 7. 'Medium term economic confidence' increased 2.1pts