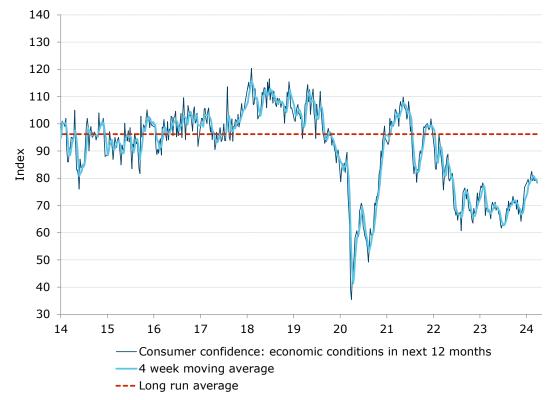

\*Financial conditions index is an average of 'financial situation compared to a year ago' and 'financial situation next year' subindices. \*\*Economic conditions index is the average of the 'economic conditions in 12 months' and 'economic conditions in five years' subindices.

Figure 4. 'Current financial conditions' increased 3.2pts

Figure 5. 'Future financial conditions' rose 3.2pts

Figure 6. 'Short term economic confidence' was fell 1.1pts

Figure 7. 'Medium term economic confidence' increased 2.1pts