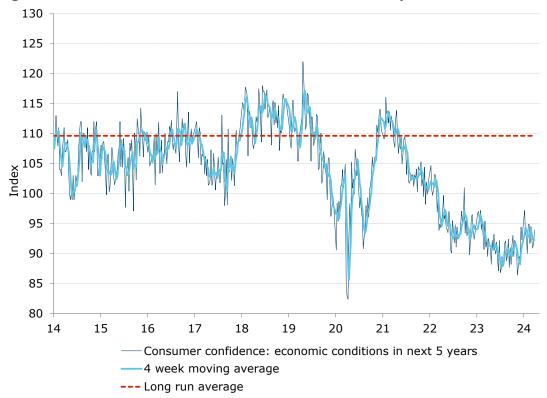

\*Financial conditions index is an average of 'financial situation compared to a year ago' and 'financial situation next year' subindices. \*\*Economic conditions index is the average of the 'economic conditions in 12 months' and 'economic conditions in five years' subindices.

Figure 4. 'Current financial conditions' increased 3.2pts

Figure 5. 'Future financial conditions' rose 3.2pts

Figure 6. 'Short term economic confidence' was fell 1.1pts

Figure 7. 'Medium term economic confidence' increased 2.1pts