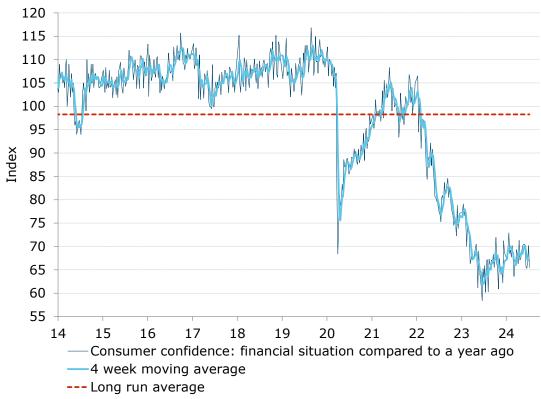

# **Consumer confidence: back below 80**

• Consumer confidence fell 2.3pts last week to 79.0pts. The four-week moving average rose 0.5pts to 80.3pts.

ANZ

- 'Weekly inflation expectations' fell 0.3ppt to 4.9%, while its four-week moving average edged up to 5.0%.
- 'Current financial conditions' (over last year) dropped 4.7pts, while 'future financial conditions' (next 12 months) rose 1.2pts.
- 'Short-term economic confidence' (next 12 months) increased 0.6pts and 'medium-term economic confidence' (next five years) rose 0.3pts.
- The 'time to buy a major household item' subindex fell 9.0pts.

# ANZ Economist, Madeline Dunk, commented:

ANZ-Roy Morgan Australian Consumer Confidence dropped to its second lowest level for the year. The decline was driven by a 9.0pt fall in the 'time to buy a major household item' subindex, following the conclusion of end-of-financial year sales. This was the largest weekly fall in the subindex since February 2023. There was also a 4.7pt drop in 'current financial conditions'.

Figure 4. 'Current financial conditions' declined 4.7pts

Source: ANZ-Roy Morgan

Source: ANZ-Roy Morgan

Figure 6. 'Short-term economic confidence' rose 0.6pts

Source: ANZ-Roy Morgan

Charts

Figure 7. 'Medium-term economic confidence' increased 0.3pts