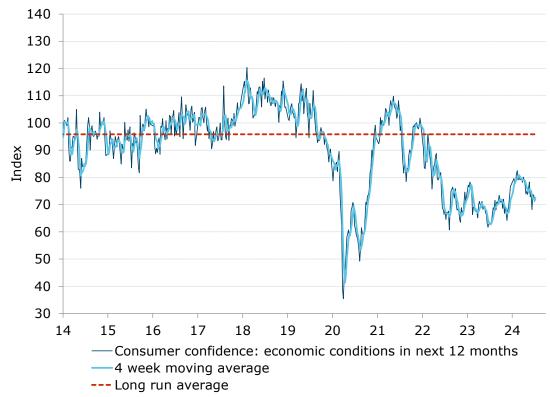

# **Consumer confidence: back below 80**

• Consumer confidence fell 2.3pts last week to 79.0pts. The four-week moving average rose 0.5pts to 80.3pts.

ANZ

- 'Weekly inflation expectations' fell 0.3ppt to 4.9%, while its four-week moving average edged up to 5.0%.
- 'Current financial conditions' (over last year) dropped 4.7pts, while 'future financial conditions' (next 12 months) rose 1.2pts.
- 'Short-term economic confidence' (next 12 months) increased 0.6pts and 'medium-term economic confidence' (next five years) rose 0.3pts.
- The 'time to buy a major household item' subindex fell 9.0pts.

Figure 4. 'Current financial conditions' declined 4.7pts

Source: ANZ-Roy Morgan

Source: ANZ-Roy Morgan

Figure 6. 'Short-term economic confidence' rose 0.6pts

Source: ANZ-Roy Morgan

Charts

Figure 7. 'Medium-term economic confidence' increased 0.3pts