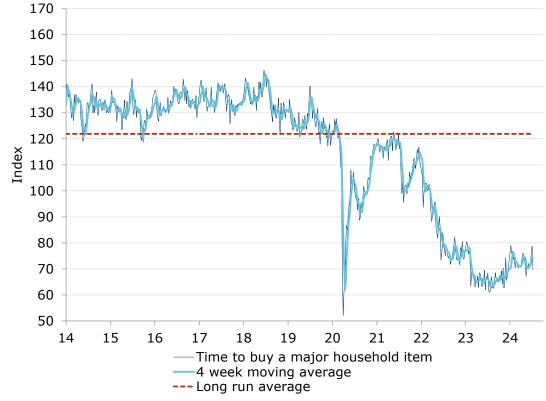

# **Consumer confidence: back below 80**

• Consumer confidence fell 2.3pts last week to 79.0pts. The four-week moving average rose 0.5pts to 80.3pts.

ANZ

- 'Weekly inflation expectations' fell 0.3ppt to 4.9%, while its four-week moving average edged up to 5.0%.
- 'Current financial conditions' (over last year) dropped 4.7pts, while 'future financial conditions' (next 12 months) rose 1.2pts.
- 'Short-term economic confidence' (next 12 months) increased 0.6pts and 'medium-term economic confidence' (next five years) rose 0.3pts.
- The 'time to buy a major household item' subindex fell 9.0pts.

# ANZ Economist, Madeline Dunk, commented:

ANZ-Roy Morgan Australian Consumer Confidence dropped to its second lowest level for the year. The decline was driven by a 9.0pt fall in the 'time to buy a major household item' subindex, following the conclusion of end-of-financial year sales. This was the largest weekly fall in the subindex since February 2023. There was also a 4.7pt drop in 'current financial conditions'.