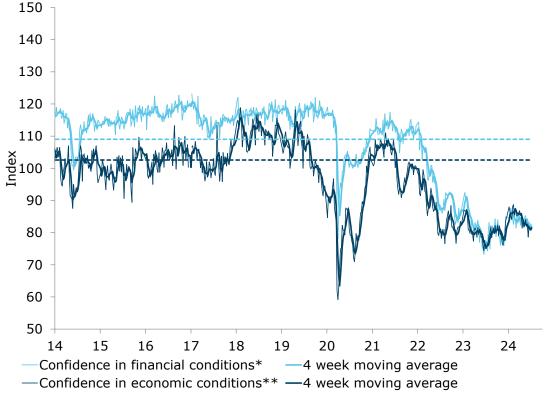

## Consumer confidence declined 2.3pts last week

Figure 1. Four-week moving average of consumer confidence, by housing cohort

Source: ANZ-Roy Morgan

Source: ANZ-Roy Morgan

Figure 3. Confidence in financial conditions declined while economic conditions improved

Source: ANZ-Roy Morgan

\*Financial conditions index is an average of `financial situation compared to a year ago' and `financial situation next year' subindices. \*\*Economic conditions index is the average of the `economic conditions in 12 months' and `economic conditions in five years' subindices.