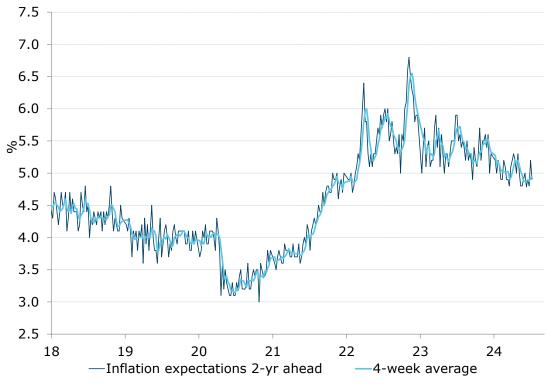

# **Consumer confidence: back below 80**

• Consumer confidence fell 2.3pts last week to 79.0pts. The four-week moving average rose 0.5pts to 80.3pts.

ANZ

- 'Weekly inflation expectations' fell 0.3ppt to 4.9%, while its four-week moving average edged up to 5.0%.
- 'Current financial conditions' (over last year) dropped 4.7pts, while 'future financial conditions' (next 12 months) rose 1.2pts.
- 'Short-term economic confidence' (next 12 months) increased 0.6pts and 'medium-term economic confidence' (next five years) rose 0.3pts.
- The 'time to buy a major household item' subindex fell 9.0pts.

## **ANZ-Roy Morgan Consumer Confidence and inflation expectations**

| Last week<br>(1-7 Jul) | Weekly<br>change,<br>pts | Four-week<br>average | Monthly<br>average<br>since 1990 | Inflation<br>expectations<br>(four-week ma) |  |
|------------------------|--------------------------|----------------------|----------------------------------|---------------------------------------------|--|
| 79.0                   | -2.3                     | 80.3                 | 110.4                            | 5.0%                                        |  |