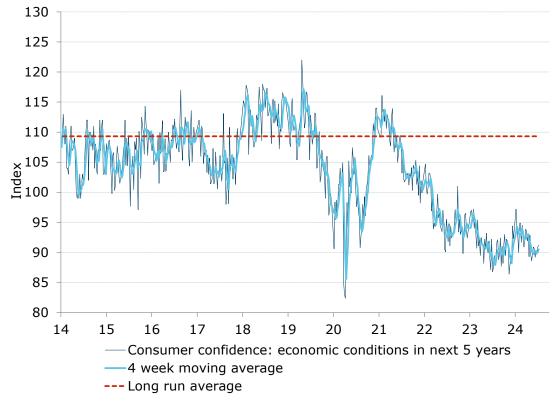

# **Consumer confidence: back below 80**

• Consumer confidence fell 2.3pts last week to 79.0pts. The four-week moving average rose 0.5pts to 80.3pts.

ANZ

- 'Weekly inflation expectations' fell 0.3ppt to 4.9%, while its four-week moving average edged up to 5.0%.
- 'Current financial conditions' (over last year) dropped 4.7pts, while 'future financial conditions' (next 12 months) rose 1.2pts.
- 'Short-term economic confidence' (next 12 months) increased 0.6pts and 'medium-term economic confidence' (next five years) rose 0.3pts.
- The 'time to buy a major household item' subindex fell 9.0pts.

Figure 4. 'Current financial conditions' declined 4.7pts

Source: ANZ-Roy Morgan

Source: ANZ-Roy Morgan

Figure 6. 'Short-term economic confidence' rose 0.6pts

Source: ANZ-Roy Morgan

Charts

Figure 7. 'Medium-term economic confidence' increased 0.3pts