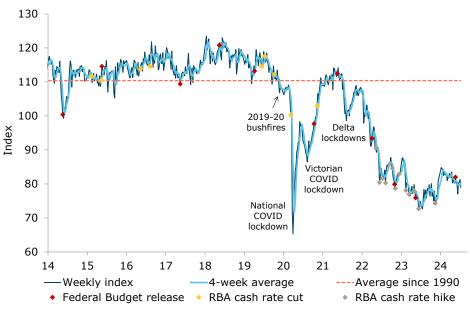

# **Consumer confidence: back below 80**

• Consumer confidence fell 2.3pts last week to 79.0pts. The four-week moving average rose 0.5pts to 80.3pts.

ANZ

- 'Weekly inflation expectations' fell 0.3ppt to 4.9%, while its four-week moving average edged up to 5.0%.
- 'Current financial conditions' (over last year) dropped 4.7pts, while 'future financial conditions' (next 12 months) rose 1.2pts.
- 'Short-term economic confidence' (next 12 months) increased 0.6pts and 'medium-term economic confidence' (next five years) rose 0.3pts.
- The 'time to buy a major household item' subindex fell 9.0pts.

## **ANZ-Roy Morgan Consumer Confidence and inflation expectations**

| Last week<br>(1-7 Jul) | Weekly<br>change,<br>pts | Four-week<br>average | Monthly<br>average<br>since 1990 | Inflation<br>expectations<br>(four-week ma) |  |
|------------------------|--------------------------|----------------------|----------------------------------|---------------------------------------------|--|
| 79.0                   | -2.3                     | 80.3                 | 110.4                            | 5.0%                                        |  |

The weekly ANZ-Roy Morgan Australian Consumer Confidence Rating is based on 1,514 interviews conducted online and over the telephone during the week to Sunday. \*Not seasonally adjusted. Further data history on page 6.