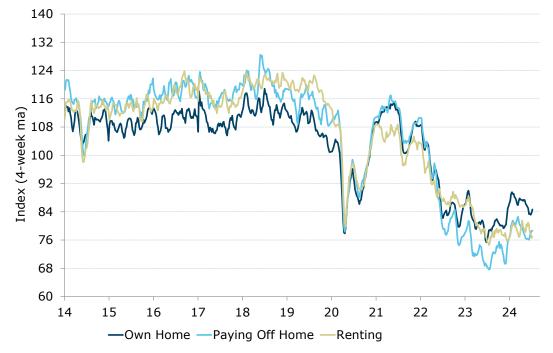

Across the housing cohorts, confidence declined most for those paying off a mortgage, perhaps due to talk about the possibility of an RBA rate hike in August. Confidence also fell for households that own their homes outright, while it was broadly stable for renters.

## Consumer confidence declined 2.3pts last week

Figure 1. Four-week moving average of consumer confidence, by housing cohort

Source: ANZ-Roy Morgan

Source: ANZ-Roy Morgan

Figure 3. Confidence in financial conditions declined while economic conditions improved