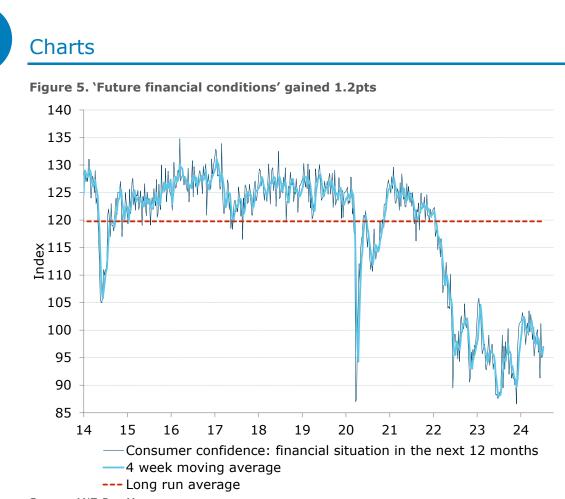

# **Consumer confidence: back below 80**

• Consumer confidence fell 2.3pts last week to 79.0pts. The four-week moving average rose 0.5pts to 80.3pts.

ANZ

- 'Weekly inflation expectations' fell 0.3ppt to 4.9%, while its four-week moving average edged up to 5.0%.
- 'Current financial conditions' (over last year) dropped 4.7pts, while 'future financial conditions' (next 12 months) rose 1.2pts.
- 'Short-term economic confidence' (next 12 months) increased 0.6pts and 'medium-term economic confidence' (next five years) rose 0.3pts.
- The 'time to buy a major household item' subindex fell 9.0pts.

Figure 4. 'Current financial conditions' declined 4.7pts

Source: ANZ-Roy Morgan

Source: ANZ-Roy Morgan

Figure 6. 'Short-term economic confidence' rose 0.6pts

Source: ANZ-Roy Morgan

Charts

Figure 7. 'Medium-term economic confidence' increased 0.3pts