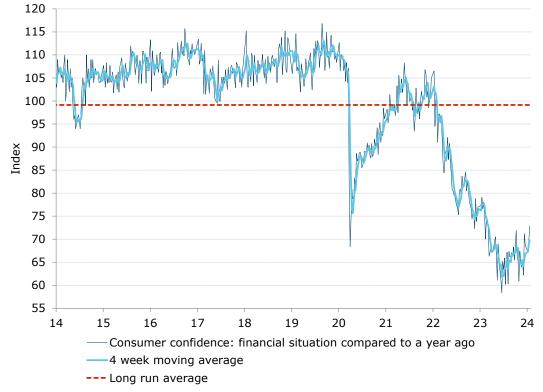

### **Consumer confidence: steady**

- Consumer confidence remained unchanged. The four-week moving average was up 0.9pts.
- Among the mainland states, confidence rose in SA and WA, was stable in Victoria and fell in NSW and Queensland.
- 'Weekly inflation expectations' were up 0.2ppt to 5.2%, and the four-week moving average rose from 5.1% to 5.2%.
- Two of the five subindices increased. 'Current financial conditions' rose 3.2pts. 'Future financial conditions' fell 0.9pts but remained above the neutral 100 level.
- 'Current economic conditions' declined 2.0pts and 'future economic conditions' were down 0.9pts.
- The 'time to buy a major household item' subindex rose 0.7pts.

Figure 4. 'Current financial conditions' rose 3.2pts

Figure 5. 'Future financial conditions' were down 0.9pts

Figure 6. 'Current economic conditions' fell 2.0pts

Figure 7. 'Future economic conditions' decreased 0.9pts