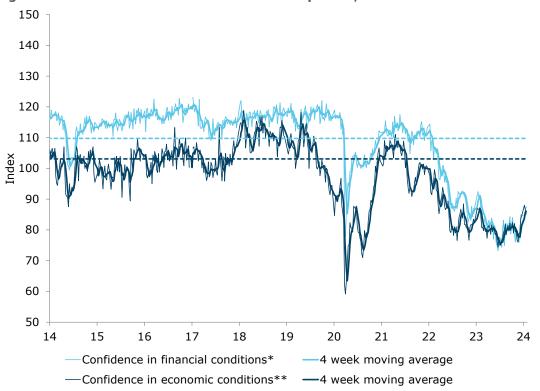

### **Consumer confidence: steady**

- Consumer confidence remained unchanged. The four-week moving average was up 0.9pts.
- Among the mainland states, confidence rose in SA and WA, was stable in Victoria and fell in NSW and Queensland.
- 'Weekly inflation expectations' were up 0.2ppt to 5.2%, and the four-week moving average rose from 5.1% to 5.2%.
- Two of the five subindices increased. 'Current financial conditions' rose 3.2pts. 'Future financial conditions' fell 0.9pts but remained above the neutral 100 level.
- 'Current economic conditions' declined 2.0pts and 'future economic conditions' were down 0.9pts.
- The 'time to buy a major household item' subindex rose 0.7pts.

Figure 3. Confidence in financial conditions improved, while economic conditions declined

Source: ANZ-Roy Morgan \*Financial conditions index is an average of 'financial situation compared to a year ago' and 'financial situation next year' subindices. \*\*Economic conditions index is the average of the 'economic conditions in 12 months' and 'economic conditions in five years' subindices.