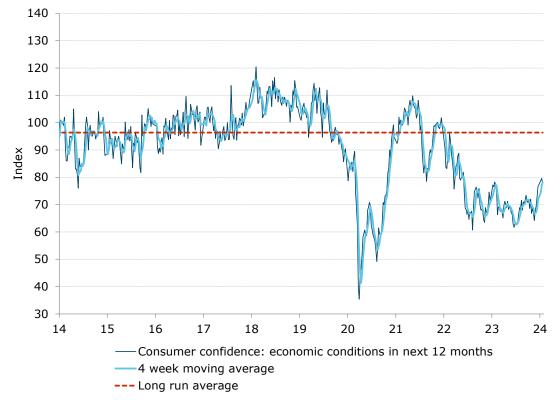

### **Consumer confidence: steady**

- Consumer confidence remained unchanged. The four-week moving average was up 0.9pts.
- Among the mainland states, confidence rose in SA and WA, was stable in Victoria and fell in NSW and Queensland.
- 'Weekly inflation expectations' were up 0.2ppt to 5.2%, and the four-week moving average rose from 5.1% to 5.2%.
- Two of the five subindices increased. 'Current financial conditions' rose 3.2pts. 'Future financial conditions' fell 0.9pts but remained above the neutral 100 level.
- 'Current economic conditions' declined 2.0pts and 'future economic conditions' were down 0.9pts.
- The 'time to buy a major household item' subindex rose 0.7pts.

Figure 4. 'Current financial conditions' rose 3.2pts

Figure 5. 'Future financial conditions' were down 0.9pts

Figure 6. 'Current economic conditions' fell 2.0pts

Figure 7. 'Future economic conditions' decreased 0.9pts