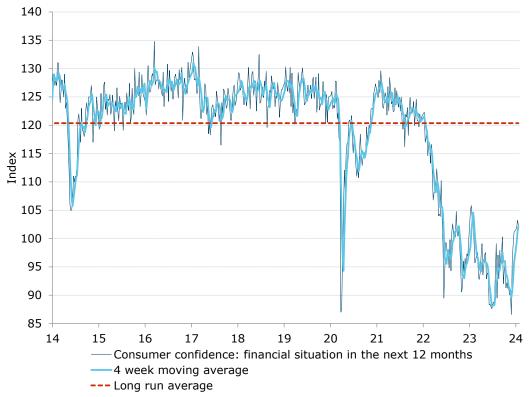

### **Consumer confidence: steady**

- Consumer confidence remained unchanged. The four-week moving average was up 0.9pts.
- Among the mainland states, confidence rose in SA and WA, was stable in Victoria and fell in NSW and Queensland.
- 'Weekly inflation expectations' were up 0.2ppt to 5.2%, and the four-week moving average rose from 5.1% to 5.2%.
- Two of the five subindices increased. 'Current financial conditions' rose 3.2pts. 'Future financial conditions' fell 0.9pts but remained above the neutral 100 level.
- 'Current economic conditions' declined 2.0pts and 'future economic conditions' were down 0.9pts.
- The 'time to buy a major household item' subindex rose 0.7pts.

Figure 4. 'Current financial conditions' rose 3.2pts

Figure 5. 'Future financial conditions' were down 0.9pts

Figure 6. 'Current economic conditions' fell 2.0pts

Figure 7. 'Future economic conditions' decreased 0.9pts