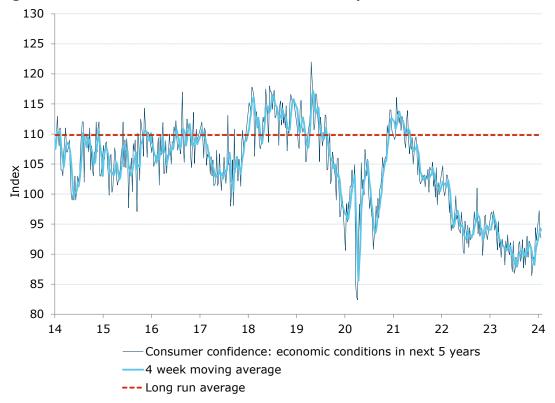

### **Consumer confidence: steady**

- Consumer confidence remained unchanged. The four-week moving average was up 0.9pts.
- Among the mainland states, confidence rose in SA and WA, was stable in Victoria and fell in NSW and Queensland.
- 'Weekly inflation expectations' were up 0.2ppt to 5.2%, and the four-week moving average rose from 5.1% to 5.2%.
- Two of the five subindices increased. 'Current financial conditions' rose 3.2pts. 'Future financial conditions' fell 0.9pts but remained above the neutral 100 level.
- 'Current economic conditions' declined 2.0pts and 'future economic conditions' were down 0.9pts.
- The 'time to buy a major household item' subindex rose 0.7pts.

Figure 4. 'Current financial conditions' rose 3.2pts

Figure 5. 'Future financial conditions' were down 0.9pts

Figure 6. 'Current economic conditions' fell 2.0pts

Figure 7. 'Future economic conditions' decreased 0.9pts