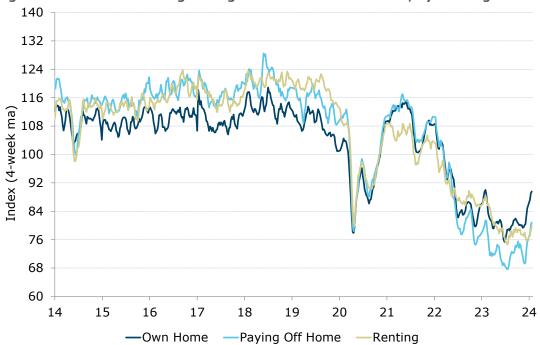

#### Consumer confidence remained unchanged last week

Source: ANZ-Roy Morgan, ANZ Research

Figure 1. Four-week moving average of consumer confidence, by housing cohorts

Figure 2. 'Weekly inflation expectations' four-week moving average increased from 5.1% to 5.2%