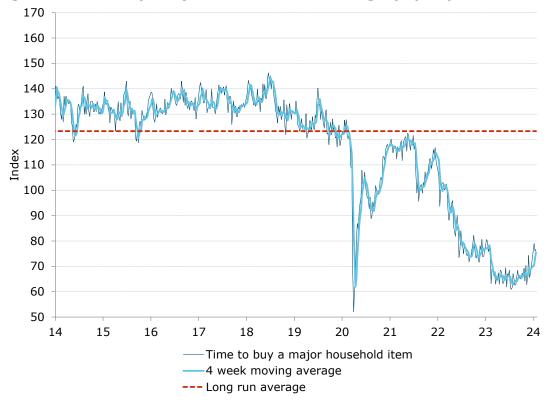

### **Consumer confidence: steady**

- Consumer confidence remained unchanged. The four-week moving average was up 0.9pts.
- Among the mainland states, confidence rose in SA and WA, was stable in Victoria and fell in NSW and Queensland.
- 'Weekly inflation expectations' were up 0.2ppt to 5.2%, and the four-week moving average rose from 5.1% to 5.2%.
- Two of the five subindices increased. 'Current financial conditions' rose 3.2pts. 'Future financial conditions' fell 0.9pts but remained above the neutral 100 level.
- 'Current economic conditions' declined 2.0pts and 'future economic conditions' were down 0.9pts.
- The 'time to buy a major household item' subindex rose 0.7pts.