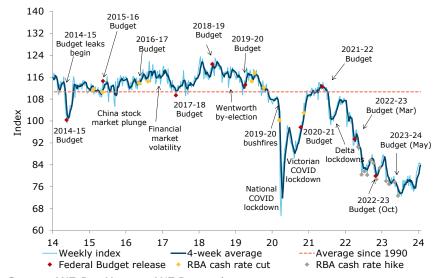

### **Consumer confidence: steady**

- Consumer confidence remained unchanged. The four-week moving average was up 0.9pts.
- Among the mainland states, confidence rose in SA and WA, was stable in Victoria and fell in NSW and Queensland.
- 'Weekly inflation expectations' were up 0.2ppt to 5.2%, and the four-week moving average rose from 5.1% to 5.2%.
- Two of the five subindices increased. 'Current financial conditions' rose 3.2pts. 'Future financial conditions' fell 0.9pts but remained above the neutral 100 level.
- 'Current economic conditions' declined 2.0pts and 'future economic conditions' were down 0.9pts.
- The 'time to buy a major household item' subindex rose 0.7pts.

#### ANZ Senior Economist, Adelaide Timbrell, commented:

ANZ-Roy Morgan Australian Consumer Confidence remained steady and is still running higher than any time between February and December 2023. Announcements around cost-of-living relief in the coming days and weeks may impact financial confidence, while inflation data next week may provide some clarity on the future of interest rates and the economy. We expect the inflation data to support another RBA hold in February, which could buoy confidence among indebted homeowners.