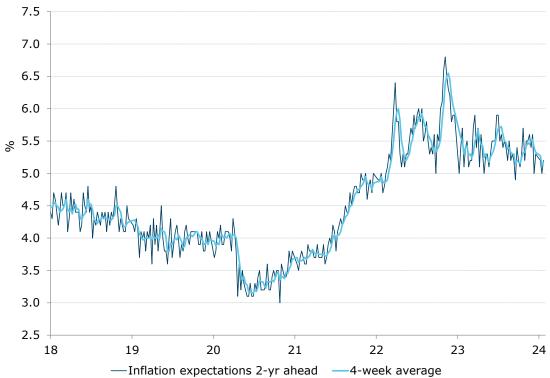

### **Consumer confidence: steady**

- Consumer confidence remained unchanged. The four-week moving average was up 0.9pts.
- Among the mainland states, confidence rose in SA and WA, was stable in Victoria and fell in NSW and Queensland.
- 'Weekly inflation expectations' were up 0.2ppt to 5.2%, and the four-week moving average rose from 5.1% to 5.2%.
- Two of the five subindices increased. 'Current financial conditions' rose 3.2pts. 'Future financial conditions' fell 0.9pts but remained above the neutral 100 level.
- 'Current economic conditions' declined 2.0pts and 'future economic conditions' were down 0.9pts.
- The 'time to buy a major household item' subindex rose 0.7pts.

#### Consumer confidence remained unchanged last week

Source: ANZ-Roy Morgan, ANZ Research

Figure 1. Four-week moving average of consumer confidence, by housing cohorts

Figure 2. 'Weekly inflation expectations' four-week moving average increased from 5.1% to 5.2%