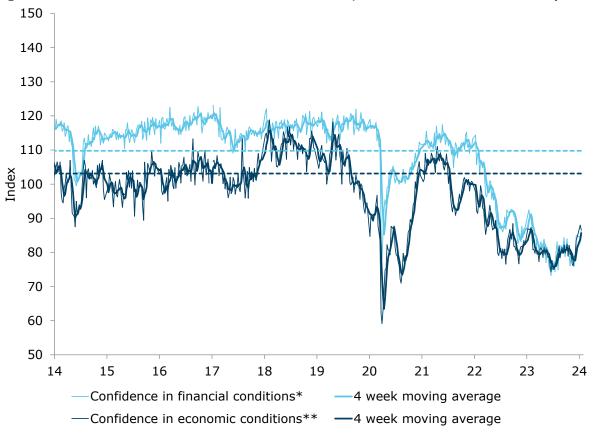

### Consumer confidence: January uptick mostly retained

- Consumer confidence fell by 0.4pts but the four-week moving average was up 2.0pts.
- Confidence rose in SA and WA but fell in NSW, Victoria and Queensland. The four-week average of confidence moved up for all the mainland states.
- 'Weekly inflation expectations' were down 0.2ppt to 5.0%, while the fourweek moving average edged down from 5.3% to 5.1%.
- Three of the five subindices increased. 'Current financial conditions' rose 2.6pts while 'future financial conditions' rose 1.4pts.
- 'Current economic conditions' rose 0.8pts. 'Future economic conditions' fell 3.6pts after a jump of 4.9pts in the previous week.
- The 'time to buy a major household item' subindex fell 3.0pts after an increase of 8.7pts in the previous week.

Figure 3. Confidence in economic conditions declined, while financial conditions improved

\*Financial conditions index is an average of 'financial situation compared to a year ago' and 'financial situation next year' subindices. \*\*Economic conditions index is the average of the 'economic conditions in 12 months' and 'economic conditions in five years' subindices.