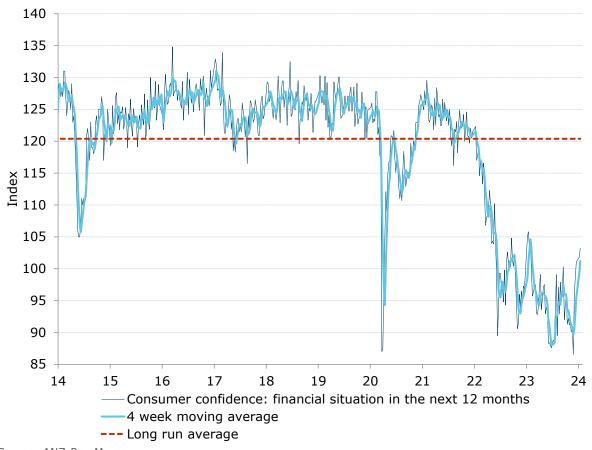

Figure 3. Confidence in economic conditions declined, while financial conditions improved

\*Financial conditions index is an average of 'financial situation compared to a year ago' and 'financial situation next year' subindices. \*\*Economic conditions index is the average of the 'economic conditions in 12 months' and 'economic conditions in five years' subindices.

Figure 4. 'Current financial conditions' rose by 2.6pts

Figure 5. 'Future financial conditions' increased by 1.4pts

Figure 6. 'Current economic conditions' rose slightly by 0.8pts

Figure 7. 'Future economic conditions' fell 3.6pts