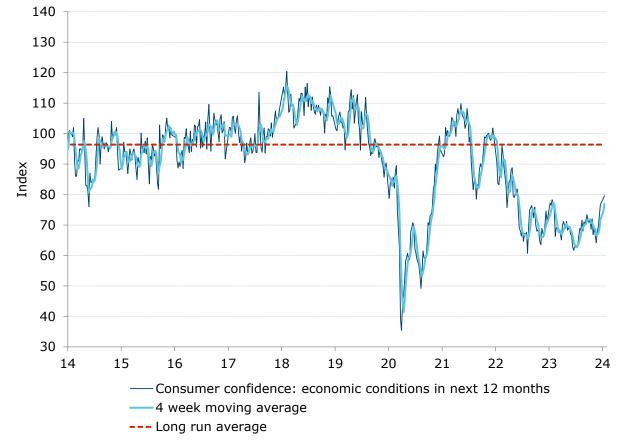

Figure 3. Confidence in economic conditions declined, while financial conditions improved

\*Financial conditions index is an average of 'financial situation compared to a year ago' and 'financial situation next year' subindices. \*\*Economic conditions index is the average of the 'economic conditions in 12 months' and 'economic conditions in five years' subindices.

Figure 4. 'Current financial conditions' rose by 2.6pts

Figure 5. 'Future financial conditions' increased by 1.4pts

Figure 6. 'Current economic conditions' rose slightly by 0.8pts

Figure 7. 'Future economic conditions' fell 3.6pts