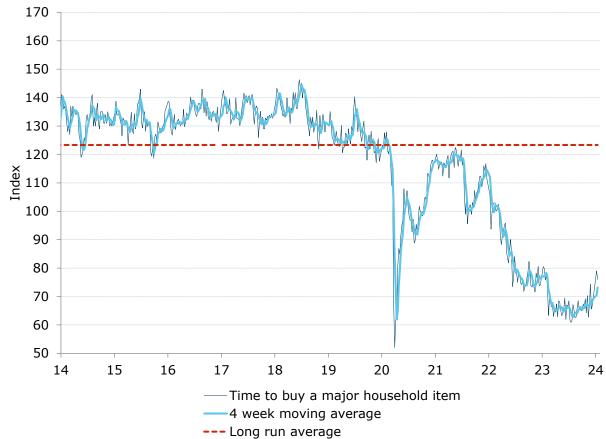

Figure 8. 'Time to buy a major household item' fell 3.0pts

**Table 1. ANZ-Roy Morgan Australian Consumer Confidence** 

|          | Last week    | 4-week<br>moving<br>average | 1. Financial situation compared to a year ago | 2. Financial situation next year | 3. Economic conditions next year | 4. Economic conditions next 5 years | 5. Time to<br>buy a major<br>household<br>item | 6. Inflation expectations 2-year ahead (%) |
|----------|--------------|-----------------------------|-----------------------------------------------|----------------------------------|----------------------------------|-------------------------------------|------------------------------------------------|--------------------------------------------|
| nce<br>1 | 115          | _                           | 102                                           | 124                              | 103                              | 113                                 | 132                                            | _                                          |
| avg      | 124          | _                           | 101                                           | 127                              | 124                              | 130                                 | 139                                            | 5.7                                        |
| avg      | 114          | _                           | 97                                            | 117                              | 101                              | 116                                 | 140                                            | 6.0                                        |
| avg      | 113          | -                           | 99                                            | 118                              | 97                               | 113                                 | 138                                            | 5.8                                        |
| ıvg      | 119          | -                           | 104                                           | 128                              | 106                              | 118                                 | 139                                            | 5.0                                        |
| avg      | 111          | -                           | 104                                           | 121                              | 94                               | 106                                 | 132                                            | 4.9                                        |
| ıvg      | 112          | -                           | 107                                           | 124                              | 94                               | 106                                 | 131                                            | 4.4                                        |
| vg       | 115          | -                           | 109                                           | 127                              | 99                               | 108                                 | 134                                            | 4.1                                        |
| vg<br>vg | 114<br>119   | -                           | 105<br>108                                    | 124<br>126                       | 100<br>109                       | 105<br>113                          | 135<br>135                                     | 4.4<br>4.4                                 |
| /g       | 114          | _                           | 109                                           | 126                              | 101                              | 109                                 | 126                                            | 4.0                                        |
| g        | 96           | -                           | 92                                            | 117                              | 69                               | 100                                 | 102                                            | 3.5                                        |
| g        | 108          | -                           | 101                                           | 123                              | 98                               | 106                                 | 113                                            | 4.2                                        |
| g        | 89           | -                           | 84                                            | 103                              | 76                               | 96                                  | 84                                             | 5.6                                        |
| 23       | 87.4         | 83.9                        | 77.3                                          | 105.1                            | 77.2                             | 96.8                                | 80.5                                           | 5.0                                        |
| 23       | 87.7         | 85.1                        | 79.1                                          | 105.8                            | 76.5                             | 97.0                                | 79.9                                           | 5.4                                        |
| 23<br>23 | 85.9<br>86.8 | 85.9<br>87.0                | 76.6<br>78.1                                  | 103.5<br>104.1                   | 78.3<br>77.3                     | 95.1<br>97.2                        | 75.8<br>77.2                                   | 5.7<br>5.1                                 |
| 23<br>23 | 83.6         | 86.0                        | 74.9                                          | 99.4                             | 77.3<br>75.6                     | 94.0                                | 77.2<br>74.3                                   | 5.4                                        |
| -23      | 78.1         | 83.6                        | 70.0                                          | 95.7                             | 66.3                             | 95.2                                | 63.3                                           | 5.5                                        |
| 23       | 80.4         | 82.2                        | 74.9                                          | 96.3                             | 69.1                             | 92.8                                | 69.0                                           | 5.1                                        |
| 23       | 80.0         | 80.5                        | 74.2                                          | 97.2                             | 68.8                             | 90.7                                | 69.1                                           | 5.2                                        |
| 23       | 79.9         | 79.6                        | 72.7                                          | 97.5                             | 67.6                             | 95.4                                | 66.4                                           | 5.2                                        |
| 23       | 77.0         | 79.3                        | 66.3                                          | 93.1                             | 67.9                             | 91.1                                | 66.5                                           | 5.7                                        |
| 23       | 76.5         | 78.4                        | 67.2                                          | 92.8                             | 67.2                             | 92.1                                | 63.0                                           | 5.9                                        |
| 23<br>23 | 76.6<br>78.2 | 77.5<br>77.1                | 68.2<br>67.2                                  | 94.0<br>97.1                     | 65.1<br>69.7                     | 89.5<br>92.5                        | 65.9<br>64.5                                   | 5.4<br>5.7                                 |
| 3        | 79.3         | 77.7                        | 67.2                                          | 99.1                             | 71.2                             | 91.5                                | 67.4                                           | 5.1                                        |
| 23       | 77.2         | 77.8                        | 68.3                                          | 93.6                             | 70.0                             | 91.4                                | 62.9                                           | 5.6                                        |
| 23       | 78.0         | 78.2                        | 69.5                                          | 95.2                             | 68.9                             | 88.2                                | 68.5                                           | 5.3                                        |
| 23       | 79.8         | 78.6                        | 70.5                                          | 97.2                             | 71.2                             | 92.2                                | 68.1                                           | 5.0                                        |
| 3        | 77.7         | 78.2                        | 66.5                                          | 97.5                             | 68.3                             | 90.6                                | 65.4                                           | 5.3                                        |
| 23       | 75.9         | 77.9                        | 61.1                                          | 92.9                             | 68.9                             | 93.2                                | 63.2                                           | 5.3                                        |
| 23       | 77.3<br>76.2 | 77.7<br>76.8                | 69.0<br>64.7                                  | 93.9<br>93.6                     | 69.0<br>67.0                     | 90.5<br>89.9                        | 64.2<br>65.5                                   | 5.1<br>5.3                                 |
| 23<br>3  | 75.2<br>75.8 | 76.3                        | 63.1                                          | 88.3                             | 66.4                             | 91.9                                | 69.5                                           | 5.5<br>5.5                                 |
| 23       | 72.7         | 75.5                        | 61.2                                          | 88.4                             | 62.9                             | 88.8                                | 61.9                                           | 5.5                                        |
| 23       | 72.4         | 74.3                        | 58.4                                          | 88.0                             | 61.7                             | 87.1                                | 67.0                                           | 5.5                                        |
| 23       | 74.9         | 74.0                        | 65.2                                          | 87.6                             | 63.1                             | 92.2                                | 66.5                                           | 5.9                                        |
| 3        | 74.1         | 73.5                        | 63.4                                          | 88.3                             | 63.4                             | 86.8                                | 68.5                                           | 5.9                                        |
| 3        | 73.3         | 73.7                        | 65.9                                          | 88.8                             | 62.7                             | 87.4                                | 61.7                                           | 5.5                                        |
| 23       | 72.6         | 73.7                        | 60.2                                          | 88.5                             | 63.6                             | 89.5                                | 60.9                                           | 5.6                                        |
| 23<br>23 | 75.2<br>78.4 | 73.8<br>74.9                | 66.9<br>67.2                                  | 93.4<br>99.1                     | 66.5<br>68.9                     | 87.9<br>89.6                        | 61.6<br>67.1                                   | 5.4<br>5.5                                 |
| 3        | 78.4<br>75.0 | 74.9<br>75.3                | 60.3                                          | 89.5                             | 68.2                             | 91.7                                | 65.1                                           | 5.5<br>5.4                                 |
| .3<br>23 | 78.2         | 76.7                        | 67.3                                          | 97.1                             | 71.6                             | 92.1                                | 62.6                                           | 5.2                                        |
| 23       | 75.8         | 76.9                        | 66.2                                          | 92.9                             | 68.0                             | 88.8                                | 62.8                                           | 5.5                                        |
| 23       | 78.1         | 76.8                        | 66.2                                          | 97.9                             | 71.0                             | 89.7                                | 65.8                                           | 5.2                                        |
| 3        | 78.7         | 77.7                        | 67.1                                          | 94.9                             | 70.4                             | 92.4                                | 68.5                                           | 5.3                                        |
| 23       | 77.6         | 77.6                        | 66.3                                          | 97.1                             | 71.6                             | 87.7                                | 65.2                                           | 5.2                                        |
| 23       | 79.8         | 78.6                        | 68.3                                          | 100.3                            | 73.4                             | 91.0                                | 65.8<br>65.0                                   | 4.9<br>5.4                                 |
| 23<br>.3 | 76.4<br>78.2 | 78.1<br>78.0                | 65.5<br>68.7                                  | 92.0<br>94.4                     | 71.4<br>70.8                     | 88.2<br>91.4                        | 65.0<br>65.3                                   | 5.4<br>5.2                                 |
| 23<br>23 | 80.1         | 78.6                        | 71.9                                          | 96.1                             | 70.8                             | 93.0                                | 67.4                                           | 5.1                                        |
| 23       | 76.4         | 77.8                        | 66.3                                          | 91.3                             | 68.6                             | 89.5                                | 66.3                                           | 5.3                                        |
| 23       | 78.2         | 78.2                        | 65.5                                          | 92.2                             | 72.0                             | 92.2                                | 69.2                                           | 5.7                                        |
| 23       | 75.0         | 77.4                        | 60.9                                          | 91.2                             | 66.8                             | 91.9                                | 64.3                                           | 5.2                                        |
| 23       | 77.8         | 76.9                        | 67.4                                          | 91.4                             | 68.7                             | 91.1                                | 70.3                                           | 5.5                                        |
| 23       | 74.3         | 76.3                        | 65.5                                          | 90.1                             | 67.0                             | 86.4                                | 62.7                                           | 5.5                                        |
| 23       | 74.7         | 75.5                        | 64.0                                          | 90.4                             | 64.2                             | 87.9                                | 67.2                                           | 5.6                                        |
| 23<br>3  | 76.7<br>76.4 | 75.9<br>75.5                | 65.3<br>62.2                                  | 86.6<br>95.7                     | 67.9<br>69.5                     | 89.5<br>89.0                        | 74.3<br>65.6                                   | 5.4<br>5.6                                 |
| 3<br>23  | 80.8         | 73.3<br>77.2                | 71.2                                          | 98.7                             | 72.9                             | 94.4                                | 67.2                                           | 5.0                                        |
| 23       | 81.8         | 78.9                        | 68.7                                          | 101.1                            | 76.7                             | 92.3                                | 70.3                                           | 5.3                                        |
| 4        | 84.8         | 81.0                        | 67.1                                          | 101.8                            | 78.8                             | 97.2                                | 79.0                                           | 5.2                                        |
| 4        | 84.4         | 83.0                        | 69.7                                          | 103.2                            | 79.6                             | 93.6                                | 76.0                                           | 5.0                                        |