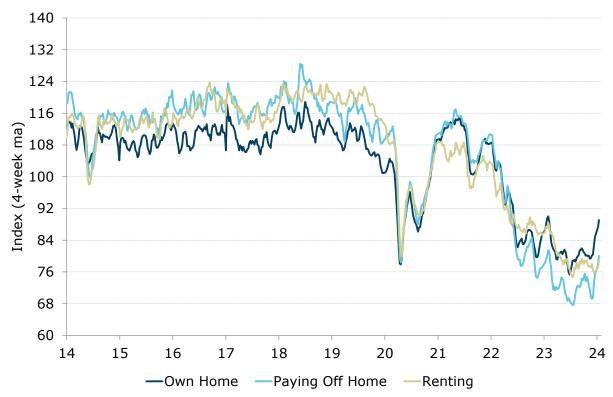

#### ANZ Senior Economist, Adelaide Timbrell, commented:

ANZ-Roy Morgan Australian Consumer Confidence retained most of its start-of-January boost, falling just 0.4pts in the week and staying higher than any result between February and December 2023. Confidence about financial conditions and current economic conditions rose, while future economic conditions confidence scaled back after a jump last week. Outright and indebted homeowner confidence is still trending up sharply while renter confidence trends sideways. Rising housing prices may be behind this; we expect capital city housing prices to rise 6% through 2024. We also expect inflation to reduce to just 3.2% y/y by the end of the year, which will help confidence across all cohorts.

#### Consumer confidence was relatively flat, falling 0.4pt last week

Source: ANZ-Roy Morgan, ANZ Research

Figure 1. Four-week moving average of consumer confidence, by housing cohorts

Figure 2. 'Weekly inflation expectations' four-week moving average fell to 5.1%