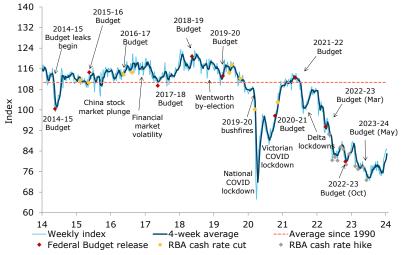

### Consumer confidence: January uptick mostly retained

- Consumer confidence fell by 0.4pts but the four-week moving average was up 2.0pts.
- Confidence rose in SA and WA but fell in NSW, Victoria and Queensland. The four-week average of confidence moved up for all the mainland states.
- 'Weekly inflation expectations' were down 0.2ppt to 5.0%, while the fourweek moving average edged down from 5.3% to 5.1%.
- Three of the five subindices increased. 'Current financial conditions' rose 2.6pts while 'future financial conditions' rose 1.4pts.
- 'Current economic conditions' rose 0.8pts. 'Future economic conditions' fell 3.6pts after a jump of 4.9pts in the previous week.
- The 'time to buy a major household item' subindex fell 3.0pts after an increase of 8.7pts in the previous week.

#### ANZ Senior Economist, Adelaide Timbrell, commented:

ANZ-Roy Morgan Australian Consumer Confidence retained most of its start-of-January boost, falling just 0.4pts in the week and staying higher than any result between February and December 2023. Confidence about financial conditions and current economic conditions rose, while future economic conditions confidence scaled back after a jump last week. Outright and indebted homeowner confidence is still trending up sharply while renter confidence trends sideways. Rising housing prices may be behind this; we expect capital city housing prices to rise 6% through 2024. We also expect inflation to reduce to just 3.2% y/y by the end of the year, which will help confidence across all cohorts.

#### Consumer confidence was relatively flat, falling 0.4pt last week

Source: ANZ-Roy Morgan, ANZ Research

Figure 1. Four-week moving average of consumer confidence, by housing cohorts

Figure 2. 'Weekly inflation expectations' four-week moving average fell to 5.1%