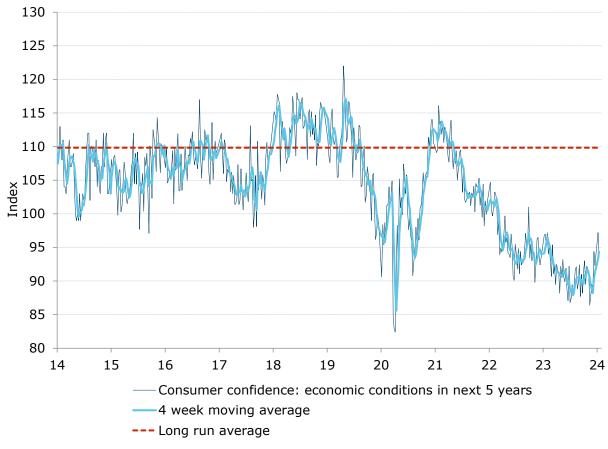

Figure 3. Confidence in economic conditions declined, while financial conditions improved

\*Financial conditions index is an average of 'financial situation compared to a year ago' and 'financial situation next year' subindices. \*\*Economic conditions index is the average of the 'economic conditions in 12 months' and 'economic conditions in five years' subindices.