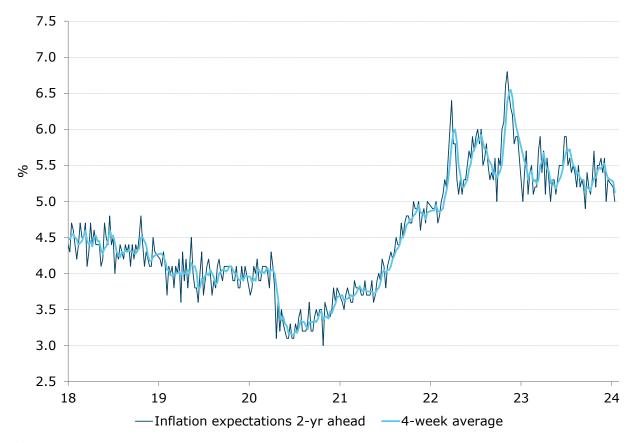

### Consumer confidence: January uptick mostly retained

- Consumer confidence fell by 0.4pts but the four-week moving average was up 2.0pts.
- Confidence rose in SA and WA but fell in NSW, Victoria and Queensland. The four-week average of confidence moved up for all the mainland states.
- 'Weekly inflation expectations' were down 0.2ppt to 5.0%, while the fourweek moving average edged down from 5.3% to 5.1%.
- Three of the five subindices increased. 'Current financial conditions' rose 2.6pts while 'future financial conditions' rose 1.4pts.
- 'Current economic conditions' rose 0.8pts. 'Future economic conditions' fell 3.6pts after a jump of 4.9pts in the previous week.
- The 'time to buy a major household item' subindex fell 3.0pts after an increase of 8.7pts in the previous week.

#### Consumer confidence was relatively flat, falling 0.4pt last week

Source: ANZ-Roy Morgan, ANZ Research

Figure 1. Four-week moving average of consumer confidence, by housing cohorts

Figure 2. 'Weekly inflation expectations' four-week moving average fell to 5.1%