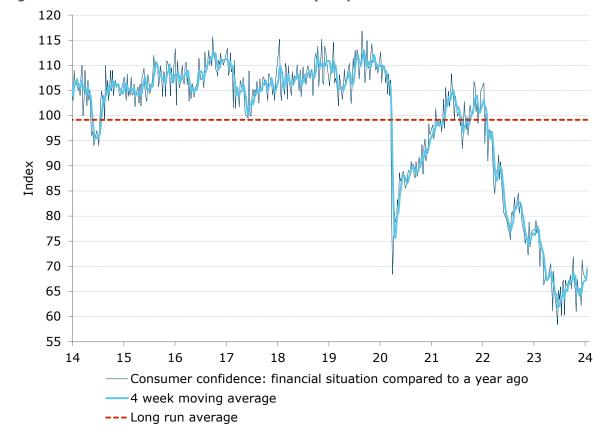

Figure 3. Confidence in economic conditions declined, while financial conditions improved

\*Financial conditions index is an average of 'financial situation compared to a year ago' and 'financial situation next year' subindices. \*\*Economic conditions index is the average of the 'economic conditions in 12 months' and 'economic conditions in five years' subindices.

Figure 4. 'Current financial conditions' rose by 2.6pts

Figure 5. 'Future financial conditions' increased by 1.4pts

Figure 6. 'Current economic conditions' rose slightly by 0.8pts

Figure 7. 'Future economic conditions' fell 3.6pts