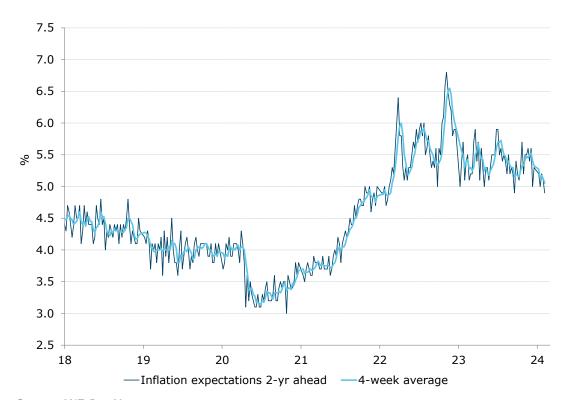

#### Consumer confidence: small rebound

- Consumer confidence rose 1.3pts last week. The four-week moving average was down 0.3pts.
- 'Weekly inflation expectations' fell 0.2ppt to 4.9%, while the four-week moving average was unchanged at 5.1%.
- 'Current financial conditions' were up slightly by 0.7pts, while 'future financial conditions' dropped 2.9pts.
- 'Short term economic confidence' (about the economic outlook over the next 12 months) gained 3.1pts. 'Medium term economic confidence' (about the economic outlook over the next five years) jumped 4.8pts, after a cumulative decline of 7.2pts over the previous three weeks.
- The 'time to buy a major household item' subindex increased 0.6pts.

#### ANZ Senior Economist, Adelaide Timbrell, commented:

ANZ-Roy Morgan Australian Consumer Confidence increased last week, driven by a rise in confidence about the future of the economy. Future financial confidence also rose, perhaps influenced by the change to Stage 3 tax cuts, which reduce taxes compared to the original cuts for all employees earning under AUD150,000 a year. We expect the RBA to hold rates at 4.35% today, which would help confidence for indebted homeowners, who on average now have higher confidence than renters for the first time since mid-2022. Inflation expectations are down to their lowest four-week average since February 2022.

#### Consumer confidence rose 1.3pts last week

Source: ANZ-Roy Morgan, ANZ Research

Figure 1. Four-week moving average of consumer confidence, by housing cohorts

Figure 2. 'Weekly inflation expectations' four-week moving average fell slightly to 5.05%