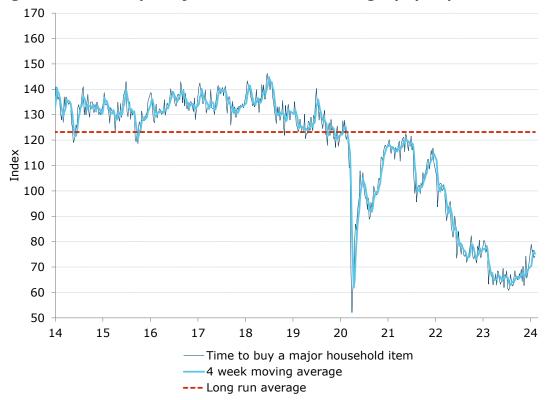

#### Consumer confidence: small rebound

- Consumer confidence rose 1.3pts last week. The four-week moving average was down 0.3pts.
- 'Weekly inflation expectations' fell 0.2ppt to 4.9%, while the four-week moving average was unchanged at 5.1%.
- 'Current financial conditions' were up slightly by 0.7pts, while 'future financial conditions' dropped 2.9pts.
- 'Short term economic confidence' (about the economic outlook over the next 12 months) gained 3.1pts. 'Medium term economic confidence' (about the economic outlook over the next five years) jumped 4.8pts, after a cumulative decline of 7.2pts over the previous three weeks.
- The 'time to buy a major household item' subindex increased 0.6pts.

Figure 8. 'Time to buy a major household item' rose slightly by 0.6pts

Table 1. ANZ-Roy Morgan Australian Consumer Confidence

| _          |              |                             |                                               |                                  |                                  |                                                 |                                                | Inflation expectations                     |
|------------|--------------|-----------------------------|-----------------------------------------------|----------------------------------|----------------------------------|-------------------------------------------------|------------------------------------------------|--------------------------------------------|
| L          | ast week     | 4-week<br>moving<br>average | 1. Financial situation compared to a year ago | 2. Financial situation next year | 3. Economic conditions next year | 4.<br>Economic<br>conditions<br>next 5<br>years | 5. Time to<br>buy a major<br>household<br>item | 6. Inflation expectations 2-year ahead (%) |
| vg since   |              |                             |                                               |                                  |                                  |                                                 |                                                |                                            |
| 2001       | 115          | -                           | 102                                           | 124                              | 103                              | 113                                             | 132                                            | -                                          |
| LO avg     | 124          | -                           | 101                                           | 127                              | 124                              | 130                                             | 139                                            | 5.7                                        |
| avg        | 114          | -                           | 97                                            | 117                              | 101                              | 116                                             | 140                                            | 6.0                                        |
| ivg<br>ivg | 113          | -                           | 99                                            | 118                              | 97<br>106                        | 113                                             | 138                                            | 5.8                                        |
| /g<br>/g   | 119<br>111   | -                           | 104<br>104                                    | 128<br>121                       | 106<br>94                        | 118<br>106                                      | 139<br>132                                     | 5.0<br>4.9                                 |
| 'g<br>'g   | 111          | -                           | 107                                           | 121                              | 94                               | 106                                             | 131                                            | 4.4                                        |
| 9          | 115          | _                           | 109                                           | 127                              | 99                               | 108                                             | 134                                            | 4.1                                        |
| g          | 114          | _                           | 105                                           | 124                              | 100                              | 105                                             | 135                                            | 4.4                                        |
| j          | 119          | -                           | 108                                           | 126                              | 109                              | 113                                             | 135                                            | 4.4                                        |
| j          | 114          | -                           | 109                                           | 126                              | 101                              | 109                                             | 126                                            | 4.0                                        |
| ,          | 96           | -                           | 92                                            | 117                              | 69                               | 100                                             | 102                                            | 3.5                                        |
| J          | 108          | -                           | 101                                           | 123                              | 98                               | 106                                             | 113                                            | 4.2                                        |
| 3          | 89           | -                           | 84                                            | 103                              | 76                               | 96                                              | 84                                             | 5.6                                        |
|            | 87.4         | 83.9                        | 77.3                                          | 105.1                            | 77.2                             | 96.8                                            | 80.5                                           | 5.0                                        |
| 3          | 87.7         | 85.1                        | 79.1                                          | 105.8                            | 76.5                             | 97.0                                            | 79.9                                           | 5.4                                        |
| 3          | 85.9         | 85.9                        | 76.6                                          | 103.5                            | 78.3                             | 95.1                                            | 75.8                                           | 5.7                                        |
| 3<br>3     | 86.8<br>83.6 | 87.0<br>86.0                | 78.1<br>74.9                                  | 104.1<br>99.4                    | 77.3<br>75.6                     | 97.2<br>94.0                                    | 77.2<br>74.3                                   | 5.1<br>5.4                                 |
| ,<br>3     | 78.1         | 83.6                        | 70.0                                          | 95.7                             | 66.3                             | 95.2                                            | 63.3                                           | 5.5                                        |
| 3          | 80.4         | 82.2                        | 74.9                                          | 96.3                             | 69.1                             | 92.8                                            | 69.0                                           | 5.1                                        |
| 3          | 80.0         | 80.5                        | 74.2                                          | 97.2                             | 68.8                             | 90.7                                            | 69.1                                           | 5.2                                        |
| 3          | 79.9         | 79.6                        | 72.7                                          | 97.5                             | 67.6                             | 95.4                                            | 66.4                                           | 5.2                                        |
| 23         | 77.0         | 79.3                        | 66.3                                          | 93.1                             | 67.9                             | 91.1                                            | 66.5                                           | 5.7                                        |
| 3          | 76.5         | 78.4                        | 67.2                                          | 92.8                             | 67.2                             | 92.1                                            | 63.0                                           | 5.9                                        |
| 3          | 76.6         | 77.5                        | 68.2                                          | 94.0                             | 65.1                             | 89.5                                            | 65.9                                           | 5.4                                        |
|            | 78.2         | 77.1                        | 67.2                                          | 97.1                             | 69.7                             | 92.5                                            | 64.5                                           | 5.7                                        |
| 3          | 79.3         | 77.7                        | 67.2                                          | 99.1                             | 71.2                             | 91.5                                            | 67.4                                           | 5.1                                        |
| 3          | 77.2         | 77.8                        | 68.3                                          | 93.6                             | 70.0                             | 91.4                                            | 62.9                                           | 5.6                                        |
| 3          | 78.0         | 78.2                        | 69.5                                          | 95.2                             | 68.9                             | 88.2                                            | 68.5                                           | 5.3<br>5.0                                 |
| 3<br>3     | 79.8<br>77.7 | 78.6<br>78.2                | 70.5<br>66.5                                  | 97.2<br>97.5                     | 71.2<br>68.3                     | 92.2<br>90.6                                    | 68.1<br>65.4                                   | 5.0<br>5.3                                 |
| 3          | 77.7<br>75.9 | 77.9                        | 61.1                                          | 92.9                             | 68.9                             | 93.2                                            | 63.2                                           | 5.3                                        |
| 3          | 77.3         | 77.7                        | 69.0                                          | 93.9                             | 69.0                             | 90.5                                            | 64.2                                           | 5.1                                        |
| 3          | 76.2         | 76.8                        | 64.7                                          | 93.6                             | 67.0                             | 89.9                                            | 65.5                                           | 5.3                                        |
|            | 75.8         | 76.3                        | 63.1                                          | 88.3                             | 66.4                             | 91.9                                            | 69.5                                           | 5.5                                        |
| 3          | 72.7         | 75.5                        | 61.2                                          | 88.4                             | 62.9                             | 88.8                                            | 61.9                                           | 5.5                                        |
| 3          | 72.4         | 74.3                        | 58.4                                          | 88.0                             | 61.7                             | 87.1                                            | 67.0                                           | 5.5                                        |
| 3          | 74.9         | 74.0                        | 65.2                                          | 87.6                             | 63.1                             | 92.2                                            | 66.5                                           | 5.9                                        |
|            | 74.1         | 73.5                        | 63.4                                          | 88.3                             | 63.4                             | 86.8                                            | 68.5                                           | 5.9                                        |
|            | 73.3         | 73.7                        | 65.9                                          | 88.8                             | 62.7                             | 87.4                                            | 61.7                                           | 5.5                                        |
| 3          | 72.6         | 73.7                        | 60.2                                          | 88.5                             | 63.6                             | 89.5<br>87.0                                    | 60.9                                           | 5.6<br>5.4                                 |
| 3<br>3     | 75.2<br>78.4 | 73.8<br>74.9                | 66.9<br>67.2                                  | 93.4<br>99.1                     | 66.5<br>68.9                     | 87.9<br>89.6                                    | 61.6<br>67.1                                   | 5.4<br>5.5                                 |
| <b>3</b>   | 78.4<br>75.0 | 74.9<br>75.3                | 60.3                                          | 99.1<br>89.5                     | 68.9<br>68.2                     | 89.6<br>91.7                                    | 67.1<br>65.1                                   | 5.5<br>5.4                                 |
| 3          | 73.0<br>78.2 | 75.3<br>76.7                | 67.3                                          | 97.1                             | 71.6                             | 92.1                                            | 62.6                                           | 5.2                                        |
| 3          | 75.8         | 76.9                        | 66.2                                          | 92.9                             | 68.0                             | 88.8                                            | 62.8                                           | 5.5                                        |
| 3          | 78.1         | 76.8                        | 66.2                                          | 97.9                             | 71.0                             | 89.7                                            | 65.8                                           | 5.2                                        |
| 3          | 78.7         | 77.7                        | 67.1                                          | 94.9                             | 70.4                             | 92.4                                            | 68.5                                           | 5.3                                        |
| 3          | 77.6         | 77.6                        | 66.3                                          | 97.1                             | 71.6                             | 87.7                                            | 65.2                                           | 5.2                                        |
| 3          | 79.8         | 78.6                        | 68.3                                          | 100.3                            | 73.4                             | 91.0                                            | 65.8                                           | 4.9                                        |
| 3          | 76.4         | 78.1                        | 65.5                                          | 92.0                             | 71.4                             | 88.2                                            | 65.0                                           | 5.4                                        |
| 3          | 78.2         | 78.0                        | 68.7                                          | 94.4                             | 70.8                             | 91.4                                            | 65.3                                           | 5.2                                        |
|            | 80.1         | 78.6                        | 71.9                                          | 96.1                             | 71.8                             | 93.0                                            | 67.4                                           | 5.1                                        |
| 3          | 76.4         | 77.8                        | 66.3                                          | 91.3                             | 68.6                             | 89.5                                            | 66.3                                           | 5.3                                        |
| 3          | 78.2         | 78.2                        | 65.5                                          | 92.2                             | 72.0                             | 92.2                                            | 69.2                                           | 5.7                                        |
| 3<br>3     | 75.0<br>77.8 | 77.4<br>76.9                | 60.9<br>67.4                                  | 91.2<br>91.4                     | 66.8<br>68.7                     | 91.9<br>91.1                                    | 64.3<br>70.3                                   | 5.2<br>5.5                                 |
| 3          | 77.8<br>74.3 | 76.9<br>76.3                | 67.4<br>65.5                                  | 91.4<br>90.1                     | 67.0                             | 91.1<br>86.4                                    | 70.3<br>62.7                                   | 5.5<br>5.5                                 |
| 3          | 74.3<br>74.7 | 76.3<br>75.5                | 64.0                                          | 90.1                             | 64.2                             | 87.9                                            | 67.2                                           | 5.6                                        |
| 3          | 74.7<br>76.7 | 75.9                        | 65.3                                          | 86.6                             | 67.9                             | 89.5                                            | 74.3                                           | 5.4                                        |
| 3          | 76.4         | 75.5<br>75.5                | 62.2                                          | 95.7                             | 69.5                             | 89.0                                            | 65.6                                           | 5.6                                        |
| 3          | 80.8         | 77.2                        | 71.2                                          | 98.7                             | 72.9                             | 94.4                                            | 67.2                                           | 5.0                                        |
| 3          | 81.8         | 78.9                        | 68.7                                          | 101.1                            | 76.7                             | 92.3                                            | 70.3                                           | 5.3                                        |
| 4          | 84.8         | 81.0                        | 67.1                                          | 101.8                            | 78.8                             | 97.2                                            | 79.0                                           | 5.2                                        |
| 4          | 84.4         | 83.0                        | 69.7                                          | 103.2                            | 79.6                             | 93.6                                            | 76.0                                           | 5.0                                        |
| 4          | 84.4         | 83.9                        | 72.9                                          | 102.3                            | 77.6                             | 92.7                                            | 76.7                                           | 5.2                                        |
| 4          | 82.5         | 84.0                        | 68.5                                          | 102.4                            | 78.1                             | 90.0                                            | 73.7                                           | 5.1                                        |
| ŀ          | 83.8         | 83.8                        | 69.2                                          | 99.5                             | 81.2                             | 94.8                                            | 74.3                                           | 4.9                                        |