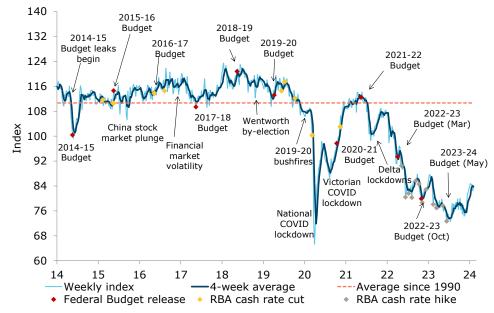

#### **ANZ-Roy Morgan Consumer Confidence and inflation expectations**

| Last week Weekly (29 Jan-4 change, Feb) pts |      | Four-week<br>average | Monthly<br>average<br>since 1990 | Inflation<br>expectations<br>(four-week ma) |
|---------------------------------------------|------|----------------------|----------------------------------|---------------------------------------------|
| 83.8                                        | +1.3 | 83.8                 | 110.7                            | 5.1%                                        |

The weekly ANZ-Roy Morgan Australian Consumer Confidence Rating is based on 1,499 interviews conducted online and over the telephone during the week to Sunday.\* Not seasonally adjusted. Further data history on page 6.

#### ANZ Senior Economist, Adelaide Timbrell, commented:

ANZ-Roy Morgan Australian Consumer Confidence increased last week, driven by a rise in confidence about the future of the economy. Future financial confidence also rose, perhaps influenced by the change to Stage 3 tax cuts, which reduce taxes compared to the original cuts for all employees earning under AUD150,000 a year. We expect the RBA to hold rates at 4.35% today, which would help confidence for indebted homeowners, who on average now have higher confidence than renters for the first time since mid-2022. Inflation expectations are down to their lowest four-week average since February 2022.

#### Consumer confidence rose 1.3pts last week

Source: ANZ-Roy Morgan, ANZ Research

Figure 1. Four-week moving average of consumer confidence, by housing cohorts

Figure 2. 'Weekly inflation expectations' four-week moving average fell slightly to 5.05%