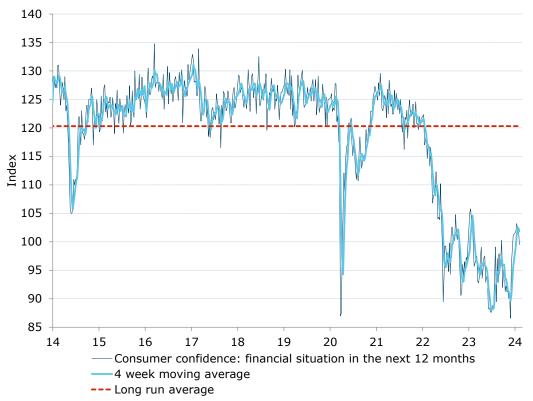

Figure 3. Confidence in economic conditions improved, while financial conditions declined

\*Financial conditions index is an average of 'financial situation compared to a year ago' and 'financial situation next year' subindices. \*\*Economic conditions index is the average of the 'economic conditions in 12 months' and 'economic conditions in five years' subindices.

Figure 4. 'Current financial conditions' were up a touch by 0.7pts

Figure 5. 'Future financial conditions' declined 2.9pts

Figure 6. 'Short term economic confidence' gained 3.1pts

Figure 7. 'Medium term economic confidence' increased 4.8pts