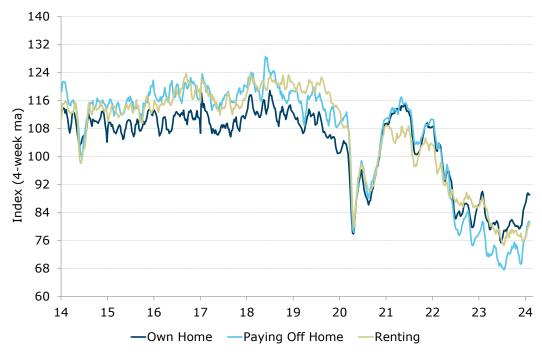

#### ANZ Senior Economist, Adelaide Timbrell, commented:

ANZ-Roy Morgan Australian Consumer Confidence increased last week, driven by a rise in confidence about the future of the economy. Future financial confidence also rose, perhaps influenced by the change to Stage 3 tax cuts, which reduce taxes compared to the original cuts for all employees earning under AUD150,000 a year. We expect the RBA to hold rates at 4.35% today, which would help confidence for indebted homeowners, who on average now have higher confidence than renters for the first time since mid-2022. Inflation expectations are down to their lowest four-week average since February 2022.

#### Consumer confidence rose 1.3pts last week

Source: ANZ-Roy Morgan, ANZ Research

Figure 1. Four-week moving average of consumer confidence, by housing cohorts

Figure 2. 'Weekly inflation expectations' four-week moving average fell slightly to 5.05%