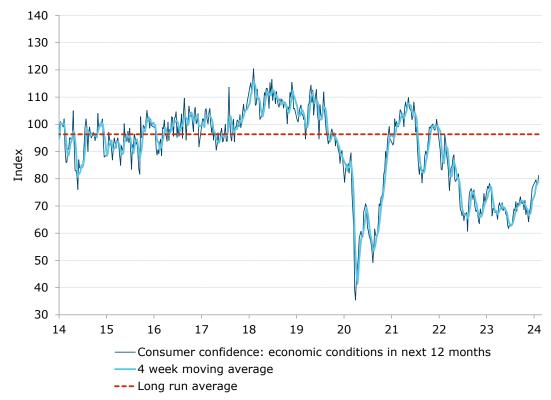

Figure 3. Confidence in economic conditions improved, while financial conditions declined

\*Financial conditions index is an average of 'financial situation compared to a year ago' and 'financial situation next year' subindices. \*\*Economic conditions index is the average of the 'economic conditions in 12 months' and 'economic conditions in five years' subindices.

Figure 4. 'Current financial conditions' were up a touch by 0.7pts

Figure 5. 'Future financial conditions' declined 2.9pts

Figure 6. 'Short term economic confidence' gained 3.1pts

Figure 7. 'Medium term economic confidence' increased 4.8pts