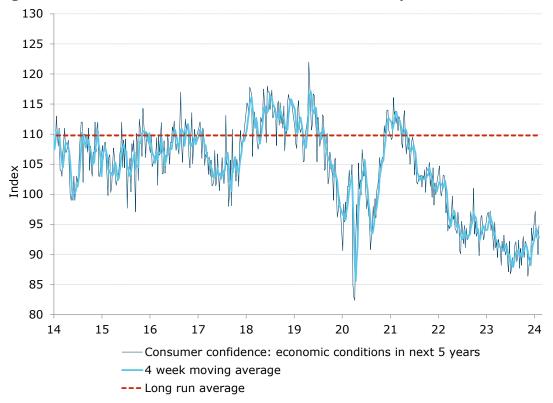

Figure 3. Confidence in economic conditions improved, while financial conditions declined

\*Financial conditions index is an average of 'financial situation compared to a year ago' and 'financial situation next year' subindices. \*\*Economic conditions index is the average of the 'economic conditions in 12 months' and 'economic conditions in five years' subindices.

Figure 4. 'Current financial conditions' were up a touch by 0.7pts

Figure 5. 'Future financial conditions' declined 2.9pts

Figure 6. 'Short term economic confidence' gained 3.1pts

Figure 7. 'Medium term economic confidence' increased 4.8pts