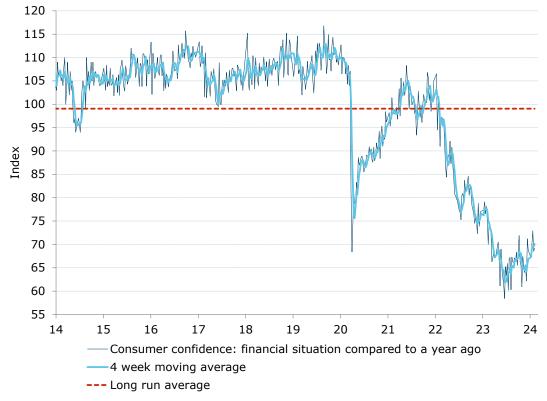

Figure 3. Confidence in economic conditions improved, while financial conditions declined

\*Financial conditions index is an average of 'financial situation compared to a year ago' and 'financial situation next year' subindices. \*\*Economic conditions index is the average of the 'economic conditions in 12 months' and 'economic conditions in five years' subindices.

Figure 4. 'Current financial conditions' were up a touch by 0.7pts

Figure 5. 'Future financial conditions' declined 2.9pts

Figure 6. 'Short term economic confidence' gained 3.1pts

Figure 7. 'Medium term economic confidence' increased 4.8pts