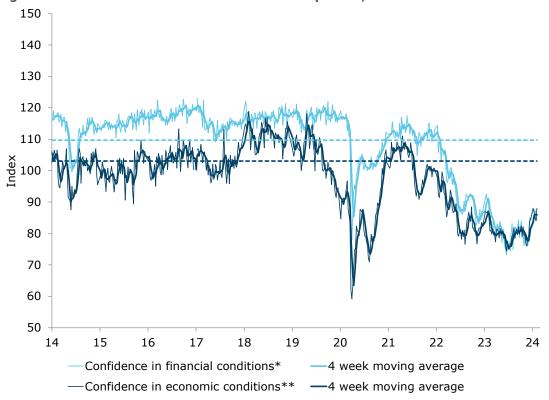

#### Consumer confidence: small rebound

- Consumer confidence rose 1.3pts last week. The four-week moving average was down 0.3pts.
- 'Weekly inflation expectations' fell 0.2ppt to 4.9%, while the four-week moving average was unchanged at 5.1%.
- 'Current financial conditions' were up slightly by 0.7pts, while 'future financial conditions' dropped 2.9pts.
- 'Short term economic confidence' (about the economic outlook over the next 12 months) gained 3.1pts. 'Medium term economic confidence' (about the economic outlook over the next five years) jumped 4.8pts, after a cumulative decline of 7.2pts over the previous three weeks.
- The 'time to buy a major household item' subindex increased 0.6pts.

#### ANZ Senior Economist, Adelaide Timbrell, commented:

ANZ-Roy Morgan Australian Consumer Confidence increased last week, driven by a rise in confidence about the future of the economy. Future financial confidence also rose, perhaps influenced by the change to Stage 3 tax cuts, which reduce taxes compared to the original cuts for all employees earning under AUD150,000 a year. We expect the RBA to hold rates at 4.35% today, which would help confidence for indebted homeowners, who on average now have higher confidence than renters for the first time since mid-2022. Inflation expectations are down to their lowest four-week average since February 2022.

Figure 3. Confidence in economic conditions improved, while financial conditions declined

\*Financial conditions index is an average of 'financial situation compared to a year ago' and 'financial situation next year' subindices. \*\*Economic conditions index is the average of the 'economic conditions in 12 months' and 'economic conditions in five years' subindices.