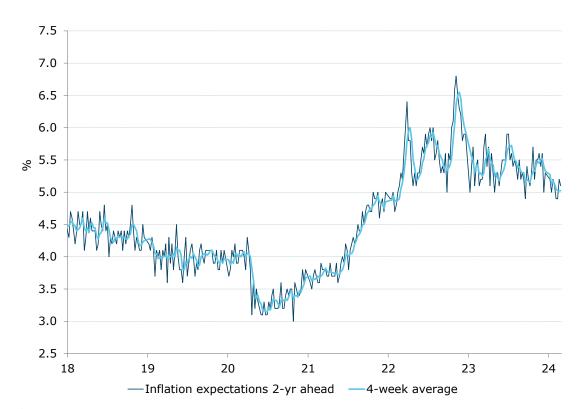

### Consumer confidence: another small gain

- Consumer confidence rose 0.4pts last week. The four-week moving average was up 0.2pts.
- 'Weekly inflation expectations' decreased 0.1ppt to 5.1%, while the four-week moving average was unchanged at 5.0%.
- 'Current financial conditions' declined 2.7pts to its lowest level since the start of the year. 'Future financial conditions' rose 1.1pts.
- 'Short term economic confidence' (about the economic outlook over the next 12 months) increased 1.6pts. 'Medium term economic confidence' (about the economic outlook over the next five years) gained 2.8pts.
- The 'time to buy a major household item' subindex decreased 0.8pts.

#### Consumer confidence rose 0.4pts last week

Source: ANZ-Roy Morgan, ANZ Research

Figure 1. Four-week moving average of consumer confidence, by housing cohorts

Figure 2. 'Weekly inflation expectations' four-week moving average was unchanged at 5.0%