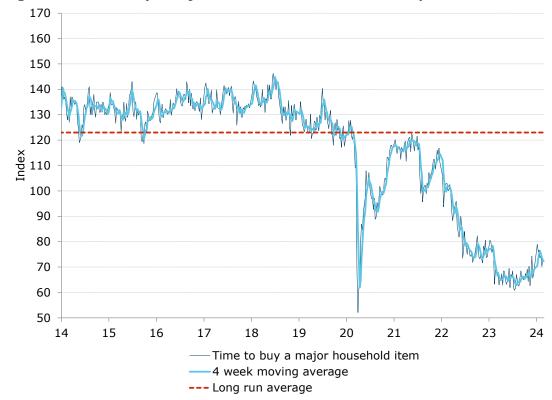

### Consumer confidence: another small gain

- Consumer confidence rose 0.4pts last week. The four-week moving average was up 0.2pts.
- 'Weekly inflation expectations' decreased 0.1ppt to 5.1%, while the four-week moving average was unchanged at 5.0%.
- 'Current financial conditions' declined 2.7pts to its lowest level since the start of the year. 'Future financial conditions' rose 1.1pts.
- 'Short term economic confidence' (about the economic outlook over the next 12 months) increased 1.6pts. 'Medium term economic confidence' (about the economic outlook over the next five years) gained 2.8pts.
- The 'time to buy a major household item' subindex decreased 0.8pts.

Figure 8. 'Time to buy a major household item' decreased 0.8pts

Table 1. ANZ-Roy Morgan Australian Consumer Confidence

|    | Headline index Subindices Inflation expectation 4. Expension 4. Expension 4. |                       |                                    |                                  |                                  |                            |                                  |                                            |
|----|------------------------------------------------------------------------------|-----------------------|------------------------------------|----------------------------------|----------------------------------|----------------------------|----------------------------------|--------------------------------------------|
|    | Last week                                                                    | 4-week moving average | 1. Financial situation compared to | 2. Financial situation next year | 3. Economic conditions next year | Economic conditions next 5 | 5. Time to buy a major household | 6. Inflation expectations 2-year ahead (%) |
|    |                                                                              | average               | a year ago                         | next year                        | next year                        | years                      | item                             | uncuu (70)                                 |
| 9  | 115                                                                          |                       | 102                                | 124                              | 103                              | 113                        | 132                              |                                            |
|    | 124                                                                          | -                     | 101                                | 127                              | 124                              | 130                        | 139                              | 5.7                                        |
|    | 114                                                                          | _                     | 97                                 | 117                              | 101                              | 116                        | 140                              | 6.0                                        |
|    | 113                                                                          | _                     | 99                                 | 118                              | 97                               | 113                        | 138                              | 5.8                                        |
|    | 119                                                                          | _                     | 104                                | 128                              | 106                              | 118                        | 139                              | 5.0                                        |
|    | 111                                                                          | -                     | 104                                | 121                              | 94                               | 106                        | 132                              | 4.9                                        |
| ı  | 112                                                                          | -                     | 107                                | 124                              | 94                               | 106                        | 131                              | 4.4                                        |
| J  | 115                                                                          | -                     | 109                                | 127                              | 99                               | 108                        | 134                              | 4.1                                        |
| 3  | 114                                                                          | -                     | 105                                | 124                              | 100                              | 105                        | 135                              | 4.4                                        |
|    | 119                                                                          | -                     | 108                                | 126                              | 109                              | 113                        | 135                              | 4.4                                        |
|    | 114<br>96                                                                    | -                     | 109<br>92                          | 126<br>117                       | 101                              | 109<br>100                 | 126                              | 4.0<br>3.5                                 |
|    | 96<br>108                                                                    | -                     | 92<br>101                          | 123                              | 69<br>98                         | 106                        | 102<br>113                       | 3.5<br>4.2                                 |
|    | 89                                                                           | -                     | 84                                 | 103                              | 76                               | 96                         | 84                               | 5.6                                        |
|    | 87.4                                                                         | 83.9                  | 77.3                               | 105.1                            | 77.2                             | 96.8                       | 80.5                             | 5.0                                        |
| 3  | 87.7                                                                         | 85.1                  | 79.1                               | 105.8                            | 76.5                             | 97.0                       | 79.9                             | 5.4                                        |
| 3  | 85.9                                                                         | 85.9                  | 76.6                               | 103.5                            | 78.3                             | 95.1                       | 75.8                             | 5.7                                        |
| 3  | 86.8                                                                         | 87.0                  | 78.1                               | 104.1                            | 77.3                             | 97.2                       | 77.2                             | 5.1                                        |
|    | 83.6                                                                         | 86.0                  | 74.9                               | 99.4                             | 75.6                             | 94.0                       | 74.3                             | 5.4                                        |
| 3  | 78.1                                                                         | 83.6                  | 70.0                               | 95.7                             | 66.3                             | 95.2                       | 63.3                             | 5.5                                        |
| 3  | 80.4                                                                         | 82.2                  | 74.9                               | 96.3                             | 69.1                             | 92.8                       | 69.0                             | 5.1                                        |
| 3  | 80.0                                                                         | 80.5                  | 74.2                               | 97.2                             | 68.8                             | 90.7                       | 69.1                             | 5.2                                        |
|    | 79.9                                                                         | 79.6                  | 72.7                               | 97.5                             | 67.6                             | 95.4                       | 66.4                             | 5.2                                        |
| 3  | 77.0                                                                         | 79.3                  | 66.3                               | 93.1                             | 67.9                             | 91.1                       | 66.5                             | 5.7                                        |
| 3  | 76.5                                                                         | 78.4                  | 67.2                               | 92.8                             | 67.2                             | 92.1                       | 63.0                             | 5.9                                        |
| 3  | 76.6                                                                         | 77.5                  | 68.2                               | 94.0                             | 65.1                             | 89.5                       | 65.9                             | 5.4                                        |
|    | 78.2                                                                         | 77.1                  | 67.2                               | 97.1                             | 69.7                             | 92.5                       | 64.5                             | 5.7                                        |
|    | 79.3<br>77.2                                                                 | 77.7<br>77.8          | 67.2<br>68.3                       | 99.1<br>93.6                     | 71.2<br>70.0                     | 91.5<br>91.4               | 67.4<br>62.9                     | 5.1<br>5.6                                 |
| 3  | 77.2<br>78.0                                                                 | 77.8<br>78.2          | 69.5                               | 95.0<br>95.2                     | 68.9                             | 88.2                       | 62.9<br>68.5                     | 5.3                                        |
| 3  | 79.8                                                                         | 78.6                  | 70.5                               | 97.2                             | 71.2                             | 92.2                       | 68.1                             | 5.0                                        |
| 3  | 77.7                                                                         | 78.2                  | 66.5                               | 97.5                             | 68.3                             | 90.6                       | 65.4                             | 5.3                                        |
| 3  | 75.9                                                                         | 77.9                  | 61.1                               | 92.9                             | 68.9                             | 93.2                       | 63.2                             | 5.3                                        |
| 3  | 77.3                                                                         | 77.7                  | 69.0                               | 93.9                             | 69.0                             | 90.5                       | 64.2                             | 5.1                                        |
| 3  | 76.2                                                                         | 76.8                  | 64.7                               | 93.6                             | 67.0                             | 89.9                       | 65.5                             | 5.3                                        |
|    | 75.8                                                                         | 76.3                  | 63.1                               | 88.3                             | 66.4                             | 91.9                       | 69.5                             | 5.5                                        |
|    | 72.7                                                                         | 75.5                  | 61.2                               | 88.4                             | 62.9                             | 88.8                       | 61.9                             | 5.5                                        |
|    | 72.4                                                                         | 74.3                  | 58.4                               | 88.0                             | 61.7                             | 87.1                       | 67.0                             | 5.5                                        |
| 3  | 74.9                                                                         | 74.0                  | 65.2                               | 87.6                             | 63.1                             | 92.2                       | 66.5                             | 5.9                                        |
|    | 74.1                                                                         | 73.5                  | 63.4                               | 88.3                             | 63.4                             | 86.8                       | 68.5                             | 5.9                                        |
|    | 73.3                                                                         | 73.7                  | 65.9                               | 88.8                             | 62.7                             | 87.4                       | 61.7                             | 5.5                                        |
|    | 72.6                                                                         | 73.7                  | 60.2                               | 88.5                             | 63.6                             | 89.5                       | 60.9                             | 5.6                                        |
|    | 75.2                                                                         | 73.8                  | 66.9                               | 93.4<br>99.1                     | 66.5                             | 87.9<br>89.6               | 61.6<br>67.1                     | 5.4<br>5.5                                 |
|    | 78.4<br>75.0                                                                 | 74.9<br>75.3          | 67.2<br>60.3                       | 89.5                             | 68.9<br>68.2                     | 89.6<br>91.7               | 67.1<br>65.1                     | 5.5<br>5.4                                 |
| 3  | 73.0<br>78.2                                                                 | 75.3<br>76.7          | 67.3                               | 97.1                             | 71.6                             | 92.1                       | 62.6                             | 5.4<br>5.2                                 |
| 3  | 75.2<br>75.8                                                                 | 76.7<br>76.9          | 66.2                               | 92.9                             | 68.0                             | 88.8                       | 62.8                             | 5.5                                        |
| 3  | 78.1                                                                         | 76.8                  | 66.2                               | 97.9                             | 71.0                             | 89.7                       | 65.8                             | 5.2                                        |
|    | 78.7                                                                         | 77.7                  | 67.1                               | 94.9                             | 70.4                             | 92.4                       | 68.5                             | 5.3                                        |
| 3  | 77.6                                                                         | 77.6                  | 66.3                               | 97.1                             | 71.6                             | 87.7                       | 65.2                             | 5.2                                        |
| 3  | 79.8                                                                         | 78.6                  | 68.3                               | 100.3                            | 73.4                             | 91.0                       | 65.8                             | 4.9                                        |
| 3  | 76.4                                                                         | 78.1                  | 65.5                               | 92.0                             | 71.4                             | 88.2                       | 65.0                             | 5.4                                        |
|    | 78.2                                                                         | 78.0                  | 68.7                               | 94.4                             | 70.8                             | 91.4                       | 65.3                             | 5.2                                        |
|    | 80.1                                                                         | 78.6                  | 71.9                               | 96.1                             | 71.8                             | 93.0                       | 67.4                             | 5.1                                        |
| 3  | 76.4                                                                         | 77.8                  | 66.3                               | 91.3<br>92.2                     | 68.6<br>73.0                     | 89.5                       | 66.3                             | 5.3<br>5.7                                 |
| 3  | 78.2<br>75.0                                                                 | 78.2<br>77.4          | 65.5<br>60.9                       | 92.2<br>91.2                     | 72.0<br>66.8                     | 92.2<br>91.9               | 69.2<br>64.3                     | 5. <i>7</i><br>5.2                         |
|    | 75.0<br>77.8                                                                 | 77.4<br>76.9          | 67.4                               | 91.2<br>91.4                     | 68.7                             | 91.9                       | 70.3                             | 5.2<br>5.5                                 |
| 3  | 74.3                                                                         | 76.3<br>76.3          | 65.5                               | 90.1                             | 67.0                             | 86.4                       | 62.7                             | 5.5<br>5.5                                 |
| 3  | 74.7                                                                         | 75.5                  | 64.0                               | 90.4                             | 64.2                             | 87.9                       | 67.2                             | 5.6                                        |
| 3  | 76.7                                                                         | 75.9                  | 65.3                               | 86.6                             | 67.9                             | 89.5                       | 74.3                             | 5.4                                        |
|    | 76.4                                                                         | 75.5                  | 62.2                               | 95.7                             | 69.5                             | 89.0                       | 65.6                             | 5.6                                        |
| 3  | 80.8                                                                         | 77.2                  | 71.2                               | 98.7                             | 72.9                             | 94.4                       | 67.2                             | 5.0                                        |
| 3  | 81.8                                                                         | 78.9                  | 68.7                               | 101.1                            | 76.7                             | 92.3                       | 70.3                             | 5.3                                        |
|    | 84.8                                                                         | 81.0                  | 67.1                               | 101.8                            | 78.8                             | 97.2                       | 79.0                             | 5.2                                        |
| ŀ. | 84.4                                                                         | 83.0                  | 69.7                               | 103.2                            | 79.6                             | 93.6                       | 76.0                             | 5.0                                        |
| k. | 84.4                                                                         | 83.9                  | 72.9                               | 102.3                            | 77.6                             | 92.7                       | 76.7                             | 5.2                                        |
| ŀ  | 82.5                                                                         | 84.0                  | 68.5                               | 102.4                            | 78.1                             | 90.0                       | 73.7                             | 5.1                                        |
|    | 83.8                                                                         | 83.8                  | 69.2                               | 99.5                             | 81.2                             | 94.8                       | 74.3                             | 4.9                                        |
| ŀ  | 82.6                                                                         | 83.3                  | 67.7                               | 97.4                             | 82.5                             | 94.9                       | 70.3                             | 4.9                                        |
| i  | 82.8                                                                         | 82.9                  | 70.2                               | 100.2                            | 79.1                             | 91.7                       | 72.9                             | 5.2                                        |