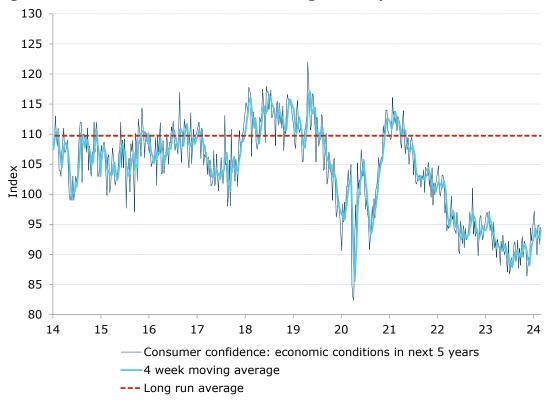

Figure 3. Confidence in economic conditions improved, while financial conditions declined

\*Financial conditions index is an average of 'financial situation compared to a year ago' and 'financial situation next year' subindices. \*\*Economic conditions index is the average of the 'economic conditions in 12 months' and 'economic conditions in five years' subindices.

Figure 4. 'Current financial conditions' declined 2.7pts

Figure 5. 'Future financial conditions' increased 1.1pts

Figure 6. 'Short term economic confidence' rose 1.6pts

Figure 7. 'Medium term economic confidence' gained 2.8pts