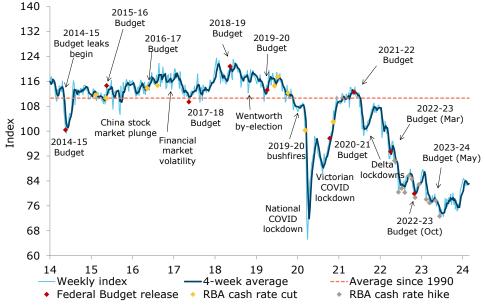

#### **ANZ-Roy Morgan Consumer Confidence and inflation expectations**

| Last week<br>(19-25 Feb) | Weekly<br>change,<br>pts | Four-week<br>average | Monthly<br>average<br>since 1990 | Inflation<br>expectations<br>(four-week ma) |
|--------------------------|--------------------------|----------------------|----------------------------------|---------------------------------------------|
| 83.2                     | +0.4                     | 83.1                 | 110.6                            | 5.0%                                        |

The weekly ANZ-Roy Morgan Australian Consumer Confidence Rating is based on 1,489 interviews conducted online and over the telephone during the week to Sunday.\* Not seasonally adjusted. Further data history on page 6.

#### ANZ Senior Economist, Adelaide Timbrell, commented:

ANZ-Roy Morgan Australian Consumer Confidence has hovered around a tight range of 82.8–84.8 since the beginning of the year. While this is higher than from mid-February to December 2023, the trend over the last eight weeks has been broadly sideways. We expect a material increase in confidence may be triggered by improving household finances, which we expect to see as wages continue to outpace inflation, as they did in Q4, and then further once tax cuts are implemented. There is some optimism about 'future financial conditions,' which remained above the neutral 100-level last week.