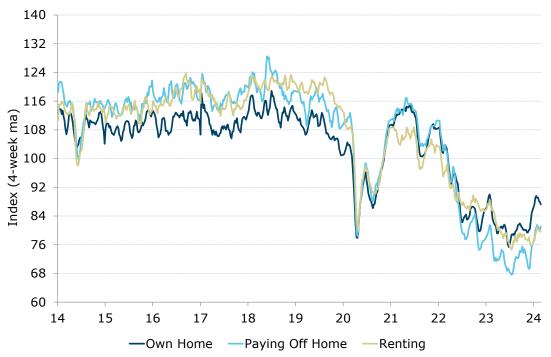

#### Consumer confidence rose 0.4pts last week

Source: ANZ-Roy Morgan, ANZ Research

Figure 1. Four-week moving average of consumer confidence, by housing cohorts

Figure 2. 'Weekly inflation expectations' four-week moving average was unchanged at 5.0%