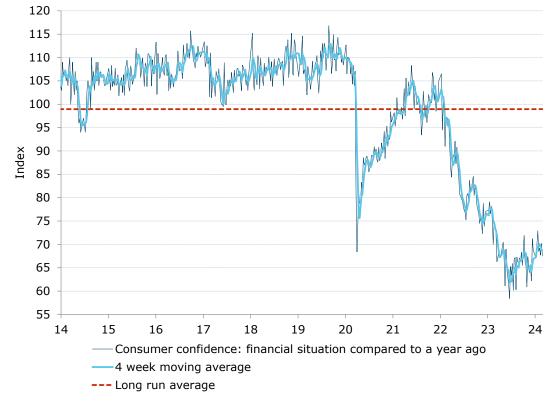

Figure 3. Confidence in economic conditions improved, while financial conditions declined

\*Financial conditions index is an average of 'financial situation compared to a year ago' and 'financial situation next year' subindices. \*\*Economic conditions index is the average of the 'economic conditions in 12 months' and 'economic conditions in five years' subindices.

Figure 4. 'Current financial conditions' declined 2.7pts

Figure 5. 'Future financial conditions' increased 1.1pts

Figure 6. 'Short term economic confidence' rose 1.6pts

Figure 7. 'Medium term economic confidence' gained 2.8pts