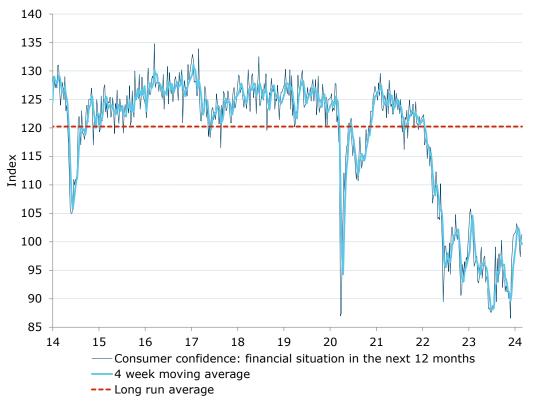

Figure 3. Confidence in economic conditions improved, while financial conditions declined

\*Financial conditions index is an average of 'financial situation compared to a year ago' and 'financial situation next year' subindices. \*\*Economic conditions index is the average of the 'economic conditions in 12 months' and 'economic conditions in five years' subindices.

Figure 4. 'Current financial conditions' declined 2.7pts

Figure 5. 'Future financial conditions' increased 1.1pts

Figure 6. 'Short term economic confidence' rose 1.6pts

Figure 7. 'Medium term economic confidence' gained 2.8pts