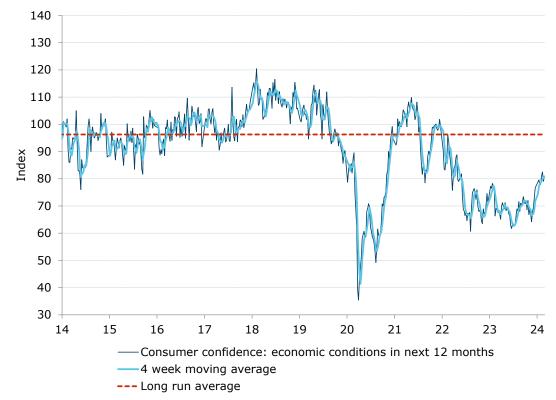

Figure 3. Confidence in economic conditions improved, while financial conditions declined

\*Financial conditions index is an average of 'financial situation compared to a year ago' and 'financial situation next year' subindices. \*\*Economic conditions index is the average of the 'economic conditions in 12 months' and 'economic conditions in five years' subindices.

Figure 4. 'Current financial conditions' declined 2.7pts

Figure 5. 'Future financial conditions' increased 1.1pts

Figure 6. 'Short term economic confidence' rose 1.6pts

Figure 7. 'Medium term economic confidence' gained 2.8pts