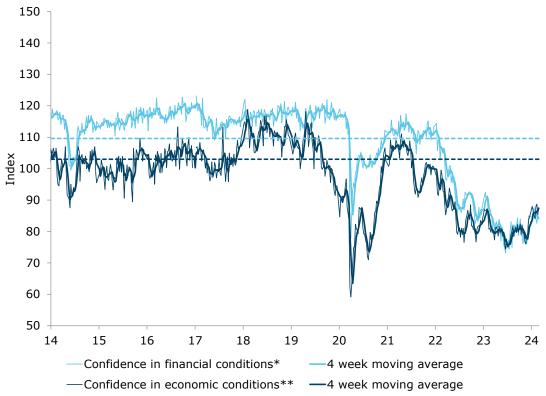

Figure 3. Confidence in economic conditions improved, while financial conditions declined

\*Financial conditions index is an average of 'financial situation compared to a year ago' and 'financial situation next year' subindices. \*\*Economic conditions index is the average of the 'economic conditions in 12 months' and 'economic conditions in five years' subindices.