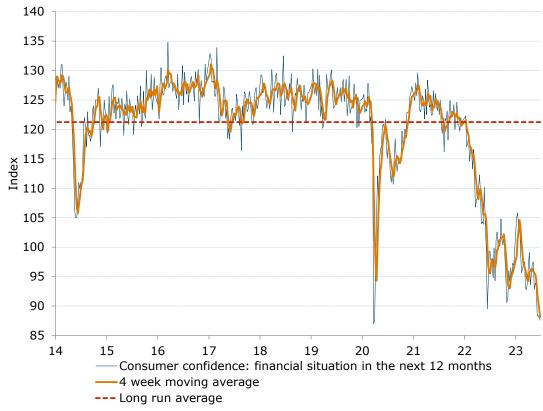

## **Consumer confidence: shaky future financial conditions**

ANZ

- Consumer confidence increased by 2.5pts. Among the mainland states, confidence rose in NSW and Queensland, while it fell in Victoria, SA and WA.
- 'Weekly inflation expectations' jumped 0.4ppt to 5.9%, its highest since mid-March. Its four-week moving average rose from 5.5% to 5.6%.
- 'Current financial conditions' jumped 6.8pts after a cumulative 10.6pts decline over the previous four weeks. 'Future financial conditions' softened 0.4pts and remained below 90 for a fourth straight week.
- 'Current economic conditions' rose 1.4pts. 'Future economic conditions' were up 5.1pts rising above 90.
- 'Time to buy a major household item' decreased slightly by 0.5pts.

#### **Consumer confidence rises 2.5pts**

Figure 1. 'Weekly inflation expectations' four-week average rose from 5.5% to 5.6%

Source: ANZ-Roy Morgan

Figure 2. Confidence in both economic and financial conditions improved

Source: ANZ-Roy Morgan

Source: ANZ-Roy Morgan

Figure 4. 'Future financial conditions' softened 0.4pts

Source: ANZ-Roy Morgan

Figure 5. 'Current economic conditions' rose 1.4pts

Source: ANZ-Roy Morgan

Figure 6. 'Future economic conditions' jumped 5.1pts