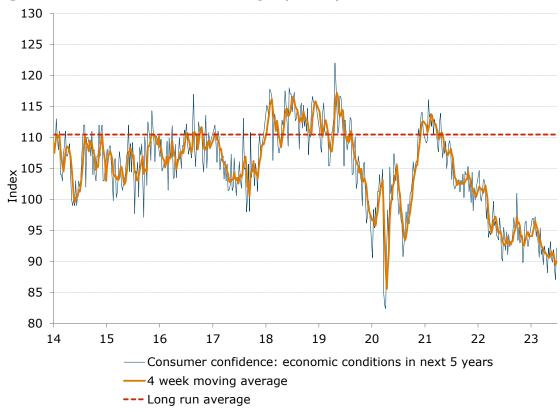

\*Financial conditions index is an average of 'financial situation compared to a year ago' and 'financial situation next year' sub-indices. \*\*Economic conditions index is an average of 'economic conditions in 12 months' and 'economic conditions in five years' sub-indices.