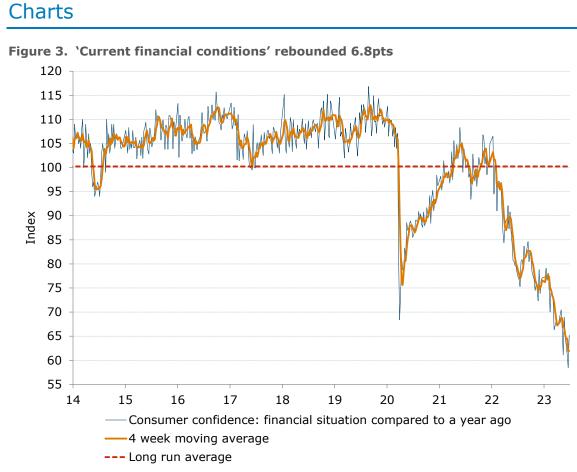

## **Consumer confidence: shaky future financial conditions**

ANZ

- Consumer confidence increased by 2.5pts. Among the mainland states, confidence rose in NSW and Queensland, while it fell in Victoria, SA and WA.
- 'Weekly inflation expectations' jumped 0.4ppt to 5.9%, its highest since mid-March. Its four-week moving average rose from 5.5% to 5.6%.
- 'Current financial conditions' jumped 6.8pts after a cumulative 10.6pts decline over the previous four weeks. 'Future financial conditions' softened 0.4pts and remained below 90 for a fourth straight week.
- 'Current economic conditions' rose 1.4pts. 'Future economic conditions' were up 5.1pts rising above 90.
- 'Time to buy a major household item' decreased slightly by 0.5pts.

## ANZ Senior Economist, Adelaide Timbrell, commented:

Consumer confidence rose last week but was still below 80 for the 17<sup>th</sup> straight week, the longest it has been this low since the 1990-91 recession. Confidence in 'Future financial conditions' fell to its weakest since March 2020, ahead of the RBA July meeting, which we expect will include a cash rate increase. Perhaps related to shaky financial confidence, inflation expectations jumped 0.4ppt to 5.9%, its highest since mid-March. But 'Future economic conditions' confidence was at its highest in four weeks. Confidence fell among those paying off their homes, who continue to have much lower confidence than renters and outright owners (the highest-confidence cohort).

Source: ANZ-Roy Morgan

Source: ANZ-Roy Morgan

Figure 4. 'Future financial conditions' softened 0.4pts

Source: ANZ-Roy Morgan

Figure 5. 'Current economic conditions' rose 1.4pts

Source: ANZ-Roy Morgan

Figure 6. 'Future economic conditions' jumped 5.1pts