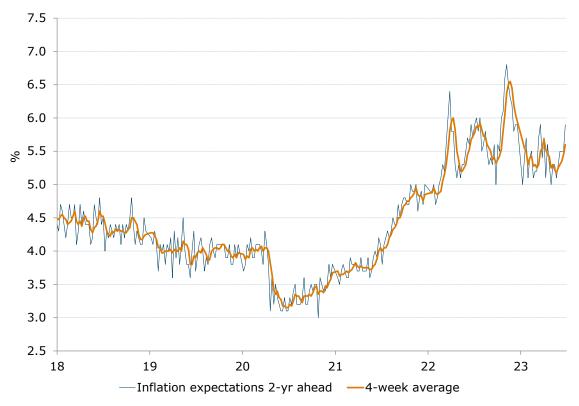

## **Consumer confidence: shaky future financial conditions**

ANZ

- Consumer confidence increased by 2.5pts. Among the mainland states, confidence rose in NSW and Queensland, while it fell in Victoria, SA and WA.
- 'Weekly inflation expectations' jumped 0.4ppt to 5.9%, its highest since mid-March. Its four-week moving average rose from 5.5% to 5.6%.
- 'Current financial conditions' jumped 6.8pts after a cumulative 10.6pts decline over the previous four weeks. 'Future financial conditions' softened 0.4pts and remained below 90 for a fourth straight week.
- 'Current economic conditions' rose 1.4pts. 'Future economic conditions' were up 5.1pts rising above 90.
- 'Time to buy a major household item' decreased slightly by 0.5pts.

## ANZ Senior Economist, Adelaide Timbrell, commented:

Consumer confidence rose last week but was still below 80 for the 17<sup>th</sup> straight week, the longest it has been this low since the 1990-91 recession. Confidence in 'Future financial conditions' fell to its weakest since March 2020, ahead of the RBA July meeting, which we expect will include a cash rate increase. Perhaps related to shaky financial confidence, inflation expectations jumped 0.4ppt to 5.9%, its highest since mid-March. But 'Future economic conditions' confidence was at its highest in four weeks. Confidence fell among those paying off their homes, who continue to have much lower confidence than renters and outright owners (the highest-confidence cohort).

#### **Consumer confidence rises 2.5pts**

Figure 1. 'Weekly inflation expectations' four-week average rose from 5.5% to 5.6%

Source: ANZ-Roy Morgan

Figure 2. Confidence in both economic and financial conditions improved