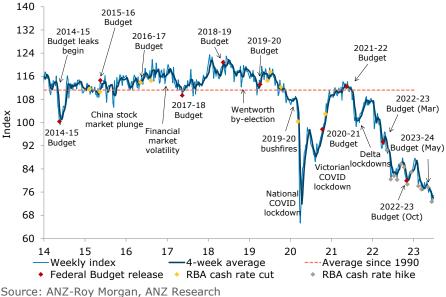

## **Consumer confidence: shaky future financial conditions**

ANZ

- Consumer confidence increased by 2.5pts. Among the mainland states, confidence rose in NSW and Queensland, while it fell in Victoria, SA and WA.
- 'Weekly inflation expectations' jumped 0.4ppt to 5.9%, its highest since mid-March. Its four-week moving average rose from 5.5% to 5.6%.
- 'Current financial conditions' jumped 6.8pts after a cumulative 10.6pts decline over the previous four weeks. 'Future financial conditions' softened 0.4pts and remained below 90 for a fourth straight week.
- 'Current economic conditions' rose 1.4pts. 'Future economic conditions' were up 5.1pts rising above 90.
- 'Time to buy a major household item' decreased slightly by 0.5pts.

#### ANZ-Roy Morgan Consumer Confidence and inflation expectations

| Last week<br>(19-25 Jun) | Weekly<br>change,<br>pts | Four-week<br>average | Monthly<br>average<br>since 1990 | Inflation<br>expectations<br>(four-week ma) |
|--------------------------|--------------------------|----------------------|----------------------------------|---------------------------------------------|
| 74.9                     | +2.5                     | 74.0                 | 111.2                            | 5.6%                                        |

The weekly ANZ-Roy Morgan Australian Consumer Confidence Rating is based on 1,479 interviews conducted online and over the telephone during the week to Sunday\*. Not seasonally adjusted. Further data history on page 6.

## ANZ Senior Economist, Adelaide Timbrell, commented:

Consumer confidence rose last week but was still below 80 for the 17<sup>th</sup> straight week, the longest it has been this low since the 1990-91 recession. Confidence in 'Future financial conditions' fell to its weakest since March 2020, ahead of the RBA July meeting, which we expect will include a cash rate increase. Perhaps related to shaky financial confidence, inflation expectations jumped 0.4ppt to 5.9%, its highest since mid-March. But 'Future economic conditions' confidence was at its highest in four weeks. Confidence fell among those paying off their homes, who continue to have much lower confidence than renters and outright owners (the highest-confidence cohort).

#### **Consumer confidence rises 2.5pts**

Figure 1. 'Weekly inflation expectations' four-week average rose from 5.5% to 5.6%

Source: ANZ-Roy Morgan

Figure 2. Confidence in both economic and financial conditions improved