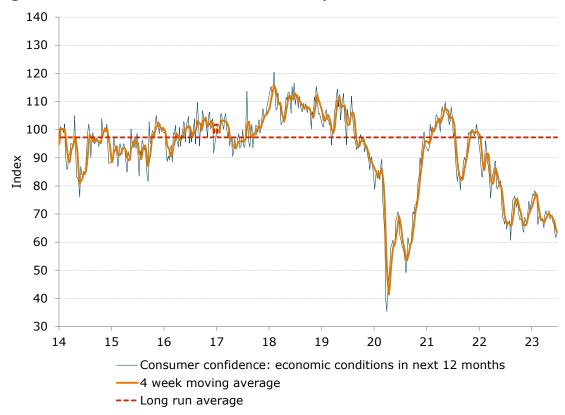

## **Consumer confidence: shaky future financial conditions**

ANZ

- Consumer confidence increased by 2.5pts. Among the mainland states, confidence rose in NSW and Queensland, while it fell in Victoria, SA and WA.
- 'Weekly inflation expectations' jumped 0.4ppt to 5.9%, its highest since mid-March. Its four-week moving average rose from 5.5% to 5.6%.
- 'Current financial conditions' jumped 6.8pts after a cumulative 10.6pts decline over the previous four weeks. 'Future financial conditions' softened 0.4pts and remained below 90 for a fourth straight week.
- 'Current economic conditions' rose 1.4pts. 'Future economic conditions' were up 5.1pts rising above 90.
- 'Time to buy a major household item' decreased slightly by 0.5pts.

Source: ANZ-Roy Morgan

Source: ANZ-Roy Morgan

Figure 4. 'Future financial conditions' softened 0.4pts

Source: ANZ-Roy Morgan

Figure 5. 'Current economic conditions' rose 1.4pts

Source: ANZ-Roy Morgan

Figure 6. 'Future economic conditions' jumped 5.1pts