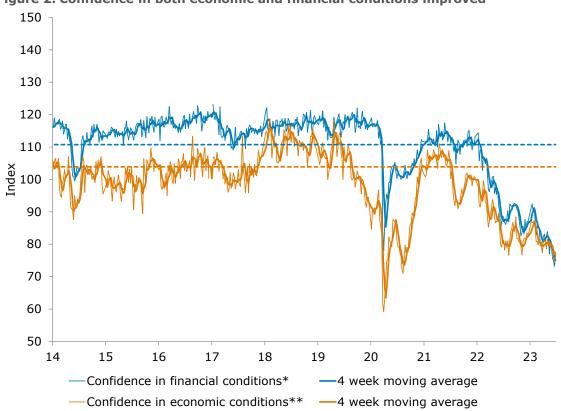

## **Consumer confidence: shaky future financial conditions**

ANZ

- Consumer confidence increased by 2.5pts. Among the mainland states, confidence rose in NSW and Queensland, while it fell in Victoria, SA and WA.
- 'Weekly inflation expectations' jumped 0.4ppt to 5.9%, its highest since mid-March. Its four-week moving average rose from 5.5% to 5.6%.
- 'Current financial conditions' jumped 6.8pts after a cumulative 10.6pts decline over the previous four weeks. 'Future financial conditions' softened 0.4pts and remained below 90 for a fourth straight week.
- 'Current economic conditions' rose 1.4pts. 'Future economic conditions' were up 5.1pts rising above 90.
- 'Time to buy a major household item' decreased slightly by 0.5pts.

#### **Consumer confidence rises 2.5pts**

Figure 1. 'Weekly inflation expectations' four-week average rose from 5.5% to 5.6%

Source: ANZ-Roy Morgan

Figure 2. Confidence in both economic and financial conditions improved

\*Financial conditions index is an average of 'financial situation compared to a year ago' and 'financial situation next year' sub-indices. \*\*Economic conditions index is an average of 'economic conditions in 12 months' and 'economic conditions in five years' sub-indices.