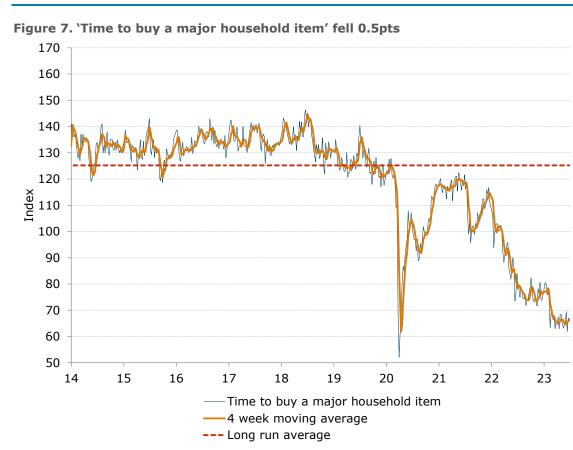

## **Consumer confidence: shaky future financial conditions**

ANZ

- Consumer confidence increased by 2.5pts. Among the mainland states, confidence rose in NSW and Queensland, while it fell in Victoria, SA and WA.
- 'Weekly inflation expectations' jumped 0.4ppt to 5.9%, its highest since mid-March. Its four-week moving average rose from 5.5% to 5.6%.
- 'Current financial conditions' jumped 6.8pts after a cumulative 10.6pts decline over the previous four weeks. 'Future financial conditions' softened 0.4pts and remained below 90 for a fourth straight week.
- 'Current economic conditions' rose 1.4pts. 'Future economic conditions' were up 5.1pts rising above 90.
- 'Time to buy a major household item' decreased slightly by 0.5pts.