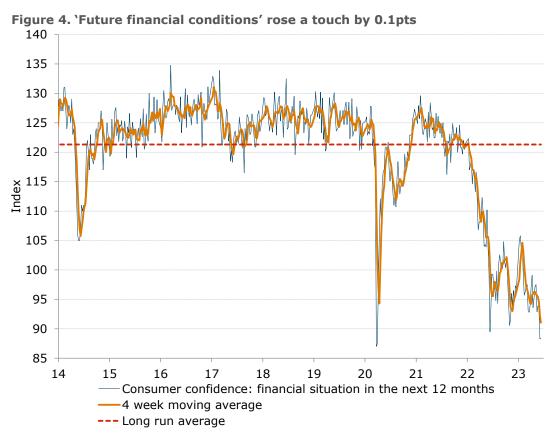

#### Consumer confidence fell to three-year low

- Consumer confidence decreased by 3.1pts. Among the mainland states, confidence rose only in NSW, while it fell in Victoria, Queensland, SA and WA.
- 'Weekly inflation expectations' were unchanged at 5.5%, while the four-week moving average rose from 5.3% to 5.4%.
- 'Current financial conditions' declined 1.9pts and is 0.1pt off its record low. 'Future financial conditions' rose 0.1pts but remained below 90 for the second time since late March 2020.
- 'Current economic conditions' fell 3.5pts, while 'future economic conditions' were down 3.1pts.
- 'Time to buy a major household item' plunged 7.6pts after three straight weekly gains with a cumulative increase of 6.3pts.

#### ANZ Senior Economist, Adelaide Timbrell, commented:

Consumer confidence fell to its lowest since April 2020 and was among the four weakest results since the pandemic. Confidence has been at extremely weak levels for around 15 weeks but has fallen 7.2pts further in the last six weeks. Confidence about economic conditions, both current and future, fell most sharply last week following the latest RBA cash rate increase to 4.1%. Confidence about current financial conditions, future financial conditions and the 'time to buy a major household item' are all within 0.1ppt of their lowest since March 2020. Confidence fell among renters, outright owners and those paying off their homes, though those paying off their homes fell to a record low.