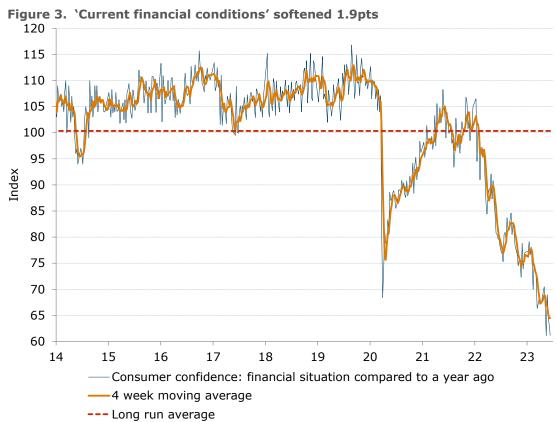

#### Consumer confidence fell to three-year low

- Consumer confidence decreased by 3.1pts. Among the mainland states, confidence rose only in NSW, while it fell in Victoria, Queensland, SA and WA.
- 'Weekly inflation expectations' were unchanged at 5.5%, while the four-week moving average rose from 5.3% to 5.4%.
- 'Current financial conditions' declined 1.9pts and is 0.1pt off its record low. 'Future financial conditions' rose 0.1pts but remained below 90 for the second time since late March 2020.
- 'Current economic conditions' fell 3.5pts, while 'future economic conditions' were down 3.1pts.
- 'Time to buy a major household item' plunged 7.6pts after three straight weekly gains with a cumulative increase of 6.3pts.

#### ANZ Senior Economist, Adelaide Timbrell, commented:

Consumer confidence fell to its lowest since April 2020 and was among the four weakest results since the pandemic. Confidence has been at extremely weak levels for around 15 weeks but has fallen 7.2pts further in the last six weeks. Confidence about economic conditions, both current and future, fell most sharply last week following the latest RBA cash rate increase to 4.1%. Confidence about current financial conditions, future financial conditions and the 'time to buy a major household item' are all within 0.1ppt of their lowest since March 2020. Confidence fell among renters, outright owners and those paying off their homes, though those paying off their homes fell to a record low.