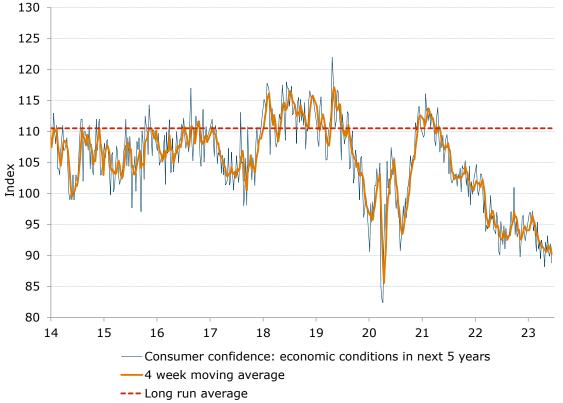

#### Consumer confidence fell to three-year low

- Consumer confidence decreased by 3.1pts. Among the mainland states, confidence rose only in NSW, while it fell in Victoria, Queensland, SA and WA.
- 'Weekly inflation expectations' were unchanged at 5.5%, while the four-week moving average rose from 5.3% to 5.4%.
- 'Current financial conditions' declined 1.9pts and is 0.1pt off its record low. 'Future financial conditions' rose 0.1pts but remained below 90 for the second time since late March 2020.
- 'Current economic conditions' fell 3.5pts, while 'future economic conditions' were down 3.1pts.
- 'Time to buy a major household item' plunged 7.6pts after three straight weekly gains with a cumulative increase of 6.3pts.

#### ANZ Senior Economist, Adelaide Timbrell, commented:

Consumer confidence fell to its lowest since April 2020 and was among the four weakest results since the pandemic. Confidence has been at extremely weak levels for around 15 weeks but has fallen 7.2pts further in the last six weeks. Confidence about economic conditions, both current and future, fell most sharply last week following the latest RBA cash rate increase to 4.1%. Confidence about current financial conditions, future financial conditions and the 'time to buy a major household item' are all within 0.1ppt of their lowest since March 2020. Confidence fell among renters, outright owners and those paying off their homes, though those paying off their homes fell to a record low.

Figure 6. 'Future economic conditions' fell 3.1pts

Table 1. ANZ-Roy Morgan Australian Consumer Confidence

|              | Headline index Subindices  1. Financial |                             |                                        |                                  |                                  |                                           |                                                |                                                  |
|--------------|-----------------------------------------|-----------------------------|----------------------------------------|----------------------------------|----------------------------------|-------------------------------------------|------------------------------------------------|--------------------------------------------------|
|              | Last week                               | 4-week<br>moving<br>average | situation<br>compared to<br>a year ago | 2. Financial situation next year | 3. Economic conditions next year | Economic<br>conditions<br>next 5<br>years | 5. Time to<br>buy a major<br>household<br>item | 6. Inflation<br>expectations 2-year<br>ahead (%) |
| nce<br>1     | 115                                     |                             | 102                                    | 124                              | 103                              | 113                                       | 132                                            |                                                  |
| avg          | 124                                     | -                           | 101                                    | 127                              | 124                              | 130                                       | 139                                            | 5.7                                              |
| avg          | 114                                     | -                           | 97                                     | 117                              | 101                              | 116                                       | 140                                            | 6.0                                              |
| avg          | 113                                     | -                           | 99                                     | 118                              | 97                               | 113                                       | 138                                            | 5.8                                              |
| avg          | 119<br>111                              | -                           | 104<br>104                             | 128<br>121                       | 106<br>94                        | 118<br>106                                | 139<br>132                                     | 5.0<br>4.9                                       |
| avg<br>avg   | 112                                     | -                           | 107                                    | 124                              | 94                               | 106                                       | 131                                            | 4.4                                              |
| avg          | 115                                     | -                           | 109                                    | 127                              | 99                               | 108                                       | 134                                            | 4.1                                              |
| avg          | 114                                     | -                           | 105                                    | 124                              | 100                              | 105                                       | 135                                            | 4.4                                              |
| avg<br>avg   | 119<br>114                              | -                           | 108<br>109                             | 126<br>126                       | 109<br>101                       | 113<br>109                                | 135<br>126                                     | 4.4<br>4.0                                       |
| avg          | 96                                      | -                           | 92                                     | 117                              | 69                               | 100                                       | 102                                            | 3.5                                              |
| avg          | 108                                     | -                           | 101                                    | 123                              | 98                               | 106                                       | 113                                            | 4.2                                              |
| -22<br>-22   | 106.0<br>97.9                           | 107.5<br>105.1              | 106.5<br>94.5                          | 122.3<br>117.0                   | 90.5<br>83.6                     | 104.7<br>100.6                            | 105.8<br>93.7                                  | 4.9<br>4.9                                       |
| -22          | 100.1                                   | 103.1                       | 100.5                                  | 117.7                            | 83.2                             | 99.7                                      | 99.6                                           | 5.0                                              |
| -22          | 101.8                                   | 101.5                       | 98.7                                   | 118.7                            | 88.1                             | 100.8                                     | 102.3                                          | 4.7                                              |
| -22<br>-22   | 99.9<br>103.2                           | 99.9<br>101.3               | 91.0<br>97.0                           | 114.6<br>117.0                   | 87.8<br>96.0                     | 103.2<br>103.1                            | 103.0<br>102.8                                 | 4.8<br>5.0                                       |
| -22          | 101.8                                   | 101.7                       | 97.2                                   | 116.2                            | 93.6                             | 102.0                                     | 100.1                                          | 5.1                                              |
| -22          | 99.2                                    | 101.0                       | 96.4                                   | 113.3                            | 88.9                             | 96.9                                      | 100.5                                          | 5.3                                              |
| -22          | 100.1                                   | 101.1<br>99.2               | 96.5<br>91.5                           | 116.6                            | 86.1                             | 99.0<br>93.9                              | 102.5<br>99.0                                  | 5.2<br>5.6                                       |
| r-22<br>r-22 | 95.8<br>91.2                            | 99.2<br>96.6                | 91.5<br>86.6                           | 111.9<br>106.8                   | 82.7<br>75.7                     | 93.9                                      | 99.0<br>92.2                                   | 5.6<br>6.0                                       |
| r-22         | 91.1                                    | 94.6                        | 84.4                                   | 108.1                            | 80.3                             | 94.3                                      | 88.2                                           | 6.4                                              |
| -22<br>-22   | 93.4<br>94.6                            | 92.9<br>92.6                | 88.0<br>89.0                           | 108.3<br>109.4                   | 84.1<br>84.7                     | 95.2<br>96.9                              | 91.2<br>92.7                                   | 5.8<br>5.8                                       |
| -22          | 96.8                                    | 94.0                        | 89.3                                   | 112.3                            | 87.9                             | 99.7                                      | 94.9                                           | 5.3                                              |
| -22          | 96.5                                    | 95.3                        | 92.1                                   | 109.8                            | 88.8                             | 95.8                                      | 95.9                                           | 5.1                                              |
| -22          | 90.7                                    | 94.7                        | 87.3                                   | 104.0                            | 79.6                             | 96.5                                      | 86.0                                           | 5.3                                              |
| -22<br>/-22  | 90.5<br>89.3                            | 93.6<br>91.8                | 90.8<br>86.8                           | 104.3<br>103.9                   | 79.0<br>80.2                     | 94.2<br>94.0                              | 84.1<br>81.8                                   | 5.1<br>5.3                                       |
| /-22         | 90.8                                    | 90.3                        | 84.4                                   | 110.2                            | 80.6                             | 93.5                                      | 85.5                                           | 5.3                                              |
| /-22         | 90.7                                    | 90.3                        | 80.7                                   | 104.1                            | 81.8                             | 97.0                                      | 90.1                                           | 5.5                                              |
| -22<br>-22   | 87.0<br>80.4                            | 89.5<br>87.2                | 80.5<br>79.7                           | 99.6<br>89.5                     | 74.1<br>68.8                     | 95.0<br>90.6                              | 85.9<br>73.5                                   | 5.7<br>5.6                                       |
| -22          | 81.7                                    | 85.0                        | 79.5                                   | 94.1                             | 68.1                             | 90.1                                      | 76.5                                           | 5.9                                              |
| -22          | 84.7                                    | 83.5                        | 78.2                                   | 99.3                             | 66.4                             | 95.5                                      | 84.0                                           | 5.7                                              |
| 22<br>-22    | 83.7<br>81.6                            | 82.6<br>82.9                | 77.3<br>76.8                           | 99.2<br>96.7                     | 68.4<br>64.6                     | 94.0<br>91.8                              | 79.5<br>78.1                                   | 5.9<br>6.0                                       |
| -22          | 81.8                                    | 83.0                        | 75.3                                   | 96.8                             | 67.2                             | 94.8                                      | 75.0                                           | 5.8                                              |
| -22          | 82.4                                    | 82.4                        | 80.5                                   | 94.8                             | 66.9                             | 91.1                                      | 78.9                                           | 6.0                                              |
| -22<br>-22   | 84.1<br>80.3                            | 82.5<br>82.2                | 80.9<br>79.4                           | 99.8<br>94.3                     | 67.6<br>60.7                     | 94.4<br>92.4                              | 77.7<br>74.6                                   | 5.5<br>5.6                                       |
| j-22         | 84.2                                    | 82.8                        | 83.7                                   | 101.2                            | 69.1                             | 93.0                                      | 74.2                                           | 5.8                                              |
| <b>J-22</b>  | 85.6                                    | 83.6                        | 81.2                                   | 102.6                            | 74.9                             | 93.1                                      | 76.0                                           | 5.5                                              |
| j-22<br>-22  | 85.0<br>86.1                            | 83.8<br>85.2                | 82.1<br>83.3                           | 100.7<br>100.2                   | 75.6<br>76.4                     | 94.6<br>97.1                              | 71.8<br>73.5                                   | 5.3<br>5.4                                       |
| -22          | 85.7                                    | 85.6                        | 84.6                                   | 100.2                            | 74.5                             | 95.2                                      | 73.9                                           | 5.3                                              |
| -22          | 86.0                                    | 85.7                        | 80.5                                   | 104.8                            | 72.4                             | 95.3                                      | 76.6                                           | 5.6                                              |
| -22          | 87.8                                    | 86.4                        | 82.4                                   | 101.4                            | 75.9                             | 101.0                                     | 78.5                                           | 5.0                                              |
| -22<br>-22   | 85.5<br>84.6                            | 86.3<br>86.0                | 81.2<br>78.3                           | 100.4<br>102.2                   | 70.1<br>68.0                     | 93.4<br>95.5                              | 82.3<br>78.7                                   | 5.6<br>5.5                                       |
| -22          | 82.2                                    | 85.0                        | 77.5                                   | 98.5                             | 68.4                             | 93.0                                      | 73.8                                           | 6.0                                              |
| -22          | 81.1                                    | 83.4                        | 76.7                                   | 94.6                             | 67.4                             | 93.6                                      | 73.3                                           | 6.1                                              |
| -22<br>-22   | 79.9<br>78.7                            | 82.0<br>80.5                | 74.5<br>75.6                           | 90.6<br>91.5                     | 64.5<br>63.5                     | 94.3<br>89.8                              | 75.3<br>73.0                                   | 6.6<br>6.8                                       |
| -22          | 80.8                                    | 80.1                        | 75.0                                   | 96.0                             | 68.9                             | 92.5                                      | 71.6                                           | 6.5                                              |
| -22          | 81.6                                    | 80.3                        | 72.3                                   | 93.9                             | 67.2                             | 96.2                                      | 78.2                                           | 6.3                                              |
| -22<br>-22   | 83.1<br>82.7                            | 81.1<br>82.1                | 78.8<br>73.9                           | 96.5<br>94.7                     | 67.0<br>70.3                     | 96.5<br>93.7                              | 76.6<br>80.6                                   | 6.2<br>5.8                                       |
| -22          | 82.9                                    | 82.6                        | 76.6                                   | 97.3                             | 74.6                             | 92.4                                      | 73.8                                           | 5.9                                              |
| -22          | 82.5                                    | 82.8                        | 77.1                                   | 96.8                             | 71.1                             | 93.5                                      | 74.0                                           | 5.9                                              |
| -23<br>-23   | 87.4<br>87.7                            | 83.9<br>85.1                | 77.3<br>79.1                           | 105.1<br>105.8                   | 77.2<br>76.5                     | 96.8<br>97.0                              | 80.5<br>79.9                                   | 5.0<br>5.4                                       |
| -23<br>-23   | 87.7<br>85.9                            | 85.1<br>85.9                | 79.1<br>76.6                           | 103.5                            | 76.5<br>78.3                     | 97.0<br>95.1                              | 79.9<br>75.8                                   | 5.4<br>5.7                                       |
| -23          | 86.8                                    | 87.0                        | 78.1                                   | 104.1                            | 77.3                             | 97.2                                      | 77.2                                           | 5.1                                              |
| -23          | 83.6                                    | 86.0                        | 74.9                                   | 99.4                             | 75.6                             | 94.0                                      | 74.3                                           | 5.4                                              |
| -23<br>-23   | 78.1<br>80.4                            | 83.6<br>82.2                | 70.0<br>74.9                           | 95.7<br>96.3                     | 66.3<br>69.1                     | 95.2<br>92.8                              | 63.3<br>69.0                                   | 5.5<br>5.1                                       |
| -23          | 80.0                                    | 80.5                        | 74.2                                   | 97.2                             | 68.8                             | 90.7                                      | 69.1                                           | 5.2                                              |
| -23          | 79.9                                    | 79.6                        | 72.7                                   | 97.5                             | 67.6                             | 95.4                                      | 66.4                                           | 5.2                                              |
| r-23<br>r-23 | 77.0<br>76.5                            | 79.3<br>78.4                | 66.3<br>67.2                           | 93.1<br>92.8                     | 67.9<br>67.2                     | 91.1<br>92.1                              | 66.5<br>63.0                                   | 5.7<br>5.9                                       |
| r-23         | 76.6                                    | 77.5                        | 68.2                                   | 94.0                             | 65.1                             | 89.5                                      | 65.9                                           | 5.4                                              |
| -23          | 78.2                                    | 77.1                        | 67.2                                   | 97.1                             | 69.7                             | 92.5                                      | 64.5                                           | 5.7                                              |
| -23          | 79.3                                    | 77.7                        | 67.2                                   | 99.1                             | 71.2                             | 91.5                                      | 67.4                                           | 5.1                                              |
| -23<br>-23   | 77.2<br>78.0                            | 77.8<br>78.2                | 68.3<br>69.5                           | 93.6<br>95.2                     | 70.0<br>68.9                     | 91.4<br>88.2                              | 62.9<br>68.5                                   | 5.6<br>5.3                                       |
| -23          | 79.8                                    | 78.6                        | 70.5                                   | 97.2                             | 71.2                             | 92.2                                      | 68.1                                           | 5.0                                              |
| -23          | 77.7                                    | 78.2                        | 66.5                                   | 97.5                             | 68.3                             | 90.6                                      | 65.4                                           | 5.3                                              |
| /-23<br>/-23 | 75.9<br>77.3                            | 77.9<br>77.7                | 61.1<br>69.0                           | 92.9<br>93.9                     | 68.9<br>69.0                     | 93.2<br>90.5                              | 63.2<br>64.2                                   | 5.3<br>5.1                                       |
|              | 76.2                                    | 76.8                        | 64.7                                   |                                  | 67.0                             | 89.9                                      | 65.5                                           | 5.3                                              |
| /-23<br>-23  | 75.8                                    | 70.0                        | 04.7                                   | 93.6                             | 07.0                             | 05.5                                      | 69.5                                           | 5.5                                              |