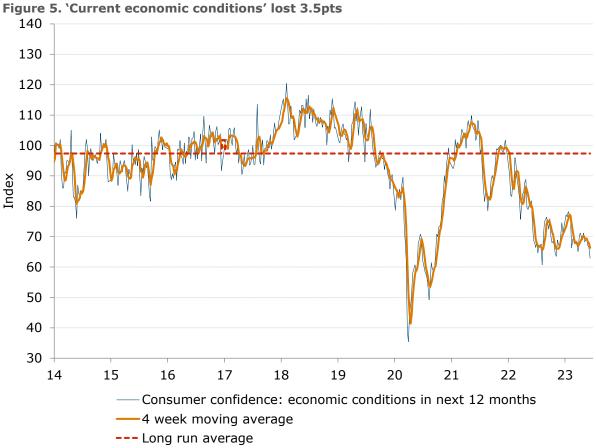

#### Consumer confidence fell to three-year low

- Consumer confidence decreased by 3.1pts. Among the mainland states, confidence rose only in NSW, while it fell in Victoria, Queensland, SA and WA.
- 'Weekly inflation expectations' were unchanged at 5.5%, while the four-week moving average rose from 5.3% to 5.4%.
- 'Current financial conditions' declined 1.9pts and is 0.1pt off its record low. 'Future financial conditions' rose 0.1pts but remained below 90 for the second time since late March 2020.
- 'Current economic conditions' fell 3.5pts, while 'future economic conditions' were down 3.1pts.
- 'Time to buy a major household item' plunged 7.6pts after three straight weekly gains with a cumulative increase of 6.3pts.

#### ANZ Senior Economist, Adelaide Timbrell, commented:

Consumer confidence fell to its lowest since April 2020 and was among the four weakest results since the pandemic. Confidence has been at extremely weak levels for around 15 weeks but has fallen 7.2pts further in the last six weeks. Confidence about economic conditions, both current and future, fell most sharply last week following the latest RBA cash rate increase to 4.1%. Confidence about current financial conditions, future financial conditions and the 'time to buy a major household item' are all within 0.1ppt of their lowest since March 2020. Confidence fell among renters, outright owners and those paying off their homes, though those paying off their homes fell to a record low.