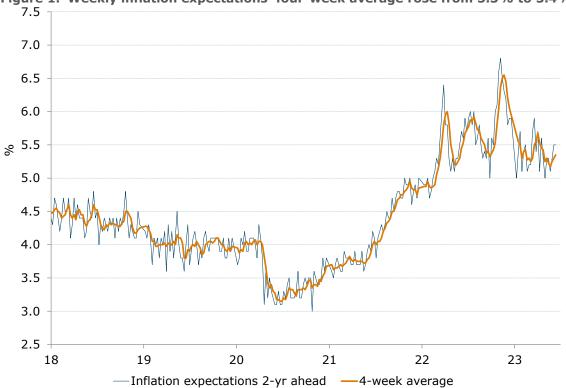

#### Consumer confidence fell to three-year low

- Consumer confidence decreased by 3.1pts. Among the mainland states, confidence rose only in NSW, while it fell in Victoria, Queensland, SA and WA.
- 'Weekly inflation expectations' were unchanged at 5.5%, while the four-week moving average rose from 5.3% to 5.4%.
- 'Current financial conditions' declined 1.9pts and is 0.1pt off its record low. 'Future financial conditions' rose 0.1pts but remained below 90 for the second time since late March 2020.
- 'Current economic conditions' fell 3.5pts, while 'future economic conditions' were down 3.1pts.
- 'Time to buy a major household item' plunged 7.6pts after three straight weekly gains with a cumulative increase of 6.3pts.

#### Consumer confidence down 3.1pts

Source: ANZ-Roy Morgan, ANZ Research

Figure 1. 'Weekly inflation expectations' four-week average rose from 5.3% to 5.4%

Figure 2. Confidence in both economic and financial conditions declined