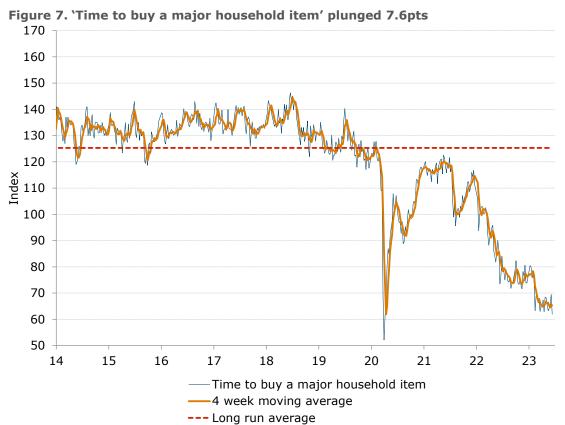

#### Consumer confidence fell to three-year low

- Consumer confidence decreased by 3.1pts. Among the mainland states, confidence rose only in NSW, while it fell in Victoria, Queensland, SA and WA.
- 'Weekly inflation expectations' were unchanged at 5.5%, while the four-week moving average rose from 5.3% to 5.4%.
- 'Current financial conditions' declined 1.9pts and is 0.1pt off its record low. 'Future financial conditions' rose 0.1pts but remained below 90 for the second time since late March 2020.
- 'Current economic conditions' fell 3.5pts, while 'future economic conditions' were down 3.1pts.
- 'Time to buy a major household item' plunged 7.6pts after three straight weekly gains with a cumulative increase of 6.3pts.

#### ANZ Senior Economist, Adelaide Timbrell, commented:

Consumer confidence fell to its lowest since April 2020 and was among the four weakest results since the pandemic. Confidence has been at extremely weak levels for around 15 weeks but has fallen 7.2pts further in the last six weeks. Confidence about economic conditions, both current and future, fell most sharply last week following the latest RBA cash rate increase to 4.1%. Confidence about current financial conditions, future financial conditions and the 'time to buy a major household item' are all within 0.1ppt of their lowest since March 2020. Confidence fell among renters, outright owners and those paying off their homes, though those paying off their homes fell to a record low.