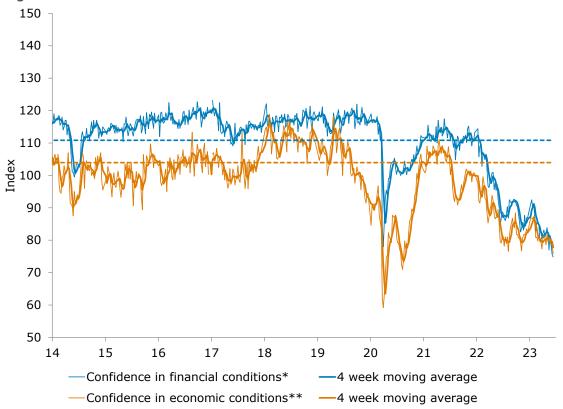

#### Consumer confidence down 3.1pts

Source: ANZ-Roy Morgan, ANZ Research

Figure 1. 'Weekly inflation expectations' four-week average rose from 5.3% to 5.4%

Figure 2. Confidence in both economic and financial conditions declined

<sup>\*</sup>Financial conditions index is an average of 'financial situation compared to a year ago' and 'financial situation next year' sub-indices. \*\*Economic conditions index is an average of 'economic conditions in 12 months' and 'economic conditions in five years' sub-indices.