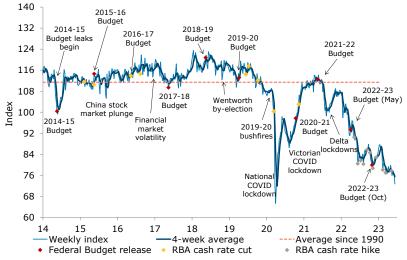

#### Consumer confidence down 3.1pts

Source: ANZ-Roy Morgan, ANZ Research

Figure 1. 'Weekly inflation expectations' four-week average rose from 5.3% to 5.4%

Figure 2. Confidence in both economic and financial conditions declined