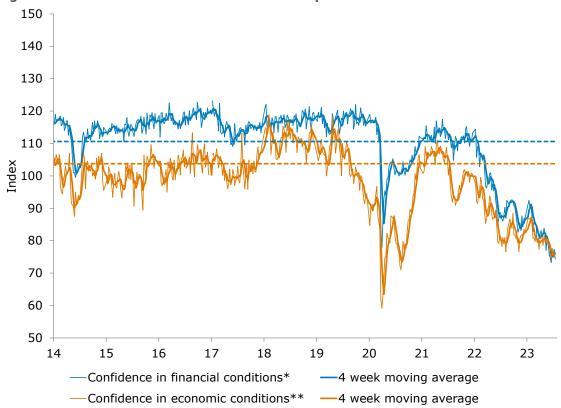

### Consumer confidence: very weak

- Consumer confidence decreased by 0.7pts. Among the mainland states, confidence fell in NSW and Victoria, while it increased in Queensland, SA and WA.
- 'Weekly inflation expectations' rose 0.1ppt to 5.6%. Its four-week moving average remained at 5.7%.
- 'Current financial conditions' plunged 5.7pts. 'Future financial conditions' fell slightly by 0.3pts and remained below 90 for a seventh straight week.
- 'Current economic conditions' increased 0.9pts. 'Future economic conditions' gained 2.1pts.
- 'Time to buy a major household item' softened 0.8pts after a 6.8pt fall the week before.

Figure 3. Confidence in economic conditions improved while financial conditions declined

\*Financial conditions index is an average of 'financial situation compared to a year ago' and 'financial situation next year' sub-indices. \*\*Economic conditions index is an average of 'economic conditions in 12 months' and 'economic conditions in five years' sub-indices.