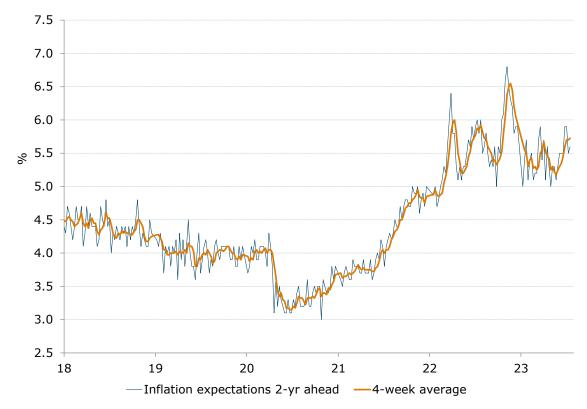

### Consumer confidence: very weak

- Consumer confidence decreased by 0.7pts. Among the mainland states, confidence fell in NSW and Victoria, while it increased in Queensland, SA and WA.
- 'Weekly inflation expectations' rose 0.1ppt to 5.6%. Its four-week moving average remained at 5.7%.
- 'Current financial conditions' plunged 5.7pts. 'Future financial conditions' fell slightly by 0.3pts and remained below 90 for a seventh straight week.
- 'Current economic conditions' increased 0.9pts. 'Future economic conditions' gained 2.1pts.
- 'Time to buy a major household item' softened 0.8pts after a 6.8pt fall the week before.

#### Consumer confidence fell 0.7pts

Source: ANZ-Roy Morgan, ANZ Research

Figure 1. Consumer confidence by housing cohorts

Figure 2. 'Weekly inflation expectations' four-week average was unchanged at 5.7%