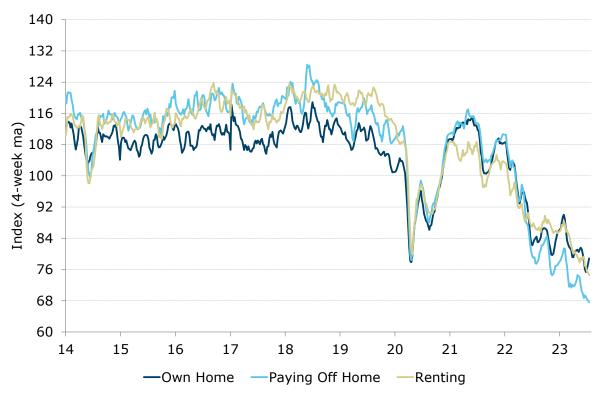

#### ANZ Senior Economist, Adelaide Timbrell, commented:

ANZ-Roy Morgan Australian Consumer Confidence fell last week, its third consecutive weekly decline. The confidence level was among the five worst results since the COVID outbreak and has stayed below 80 for 20 straight weeks. The decline in the latest result was mainly driven by weaker confidence in 'current financial conditions'. Among the housing cohorts, confidence fell to a record low for those renting. It improved among those paying off their homes but remained below 70, while it fell for those who own their homes outright.

#### Consumer confidence fell 0.7pts

Source: ANZ-Roy Morgan, ANZ Research

Figure 1. Consumer confidence by housing cohorts

Figure 2. 'Weekly inflation expectations' four-week average was unchanged at 5.7%