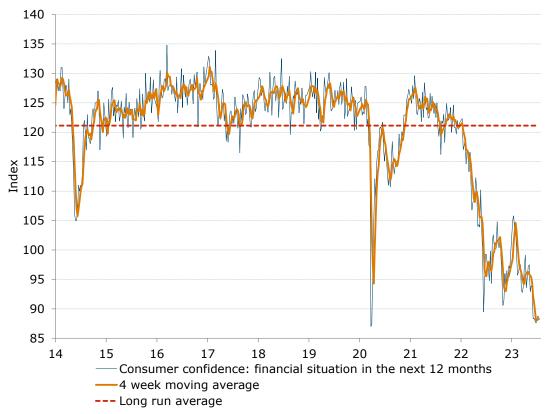

### Consumer confidence: very weak

- Consumer confidence decreased by 0.7pts. Among the mainland states, confidence fell in NSW and Victoria, while it increased in Queensland, SA and WA.
- 'Weekly inflation expectations' rose 0.1ppt to 5.6%. Its four-week moving average remained at 5.7%.
- 'Current financial conditions' plunged 5.7pts. 'Future financial conditions' fell slightly by 0.3pts and remained below 90 for a seventh straight week.
- 'Current economic conditions' increased 0.9pts. 'Future economic conditions' gained 2.1pts.
- 'Time to buy a major household item' softened 0.8pts after a 6.8pt fall the week before.

#### ANZ Senior Economist, Adelaide Timbrell, commented:

ANZ-Roy Morgan Australian Consumer Confidence fell last week, its third consecutive weekly decline. The confidence level was among the five worst results since the COVID outbreak and has stayed below 80 for 20 straight weeks. The decline in the latest result was mainly driven by weaker confidence in 'current financial conditions'. Among the housing cohorts, confidence fell to a record low for those renting. It improved among those paying off their homes but remained below 70, while it fell for those who own their homes outright.

Figure 4. 'Current financial conditions' dropped 5.7pts

Figure 5. 'Future financial conditions' eased 0.3pts

Figure 6. 'Current economic conditions' increased slightly by 0.9pts

Figure 7. 'Future economic conditions' rose 2.1pts