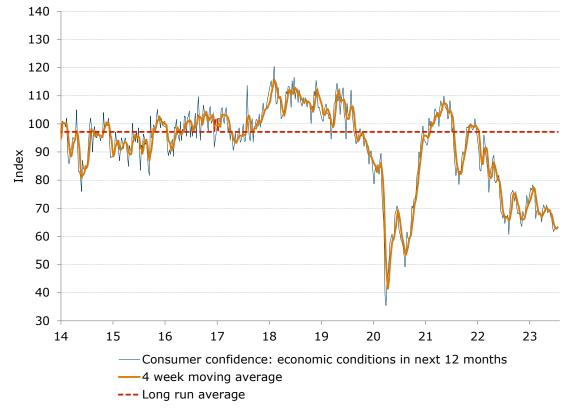

### Consumer confidence: very weak

- Consumer confidence decreased by 0.7pts. Among the mainland states, confidence fell in NSW and Victoria, while it increased in Queensland, SA and WA.
- 'Weekly inflation expectations' rose 0.1ppt to 5.6%. Its four-week moving average remained at 5.7%.
- 'Current financial conditions' plunged 5.7pts. 'Future financial conditions' fell slightly by 0.3pts and remained below 90 for a seventh straight week.
- 'Current economic conditions' increased 0.9pts. 'Future economic conditions' gained 2.1pts.
- 'Time to buy a major household item' softened 0.8pts after a 6.8pt fall the week before.

Figure 4. 'Current financial conditions' dropped 5.7pts

Figure 5. 'Future financial conditions' eased 0.3pts

Figure 6. 'Current economic conditions' increased slightly by 0.9pts

Figure 7. 'Future economic conditions' rose 2.1pts