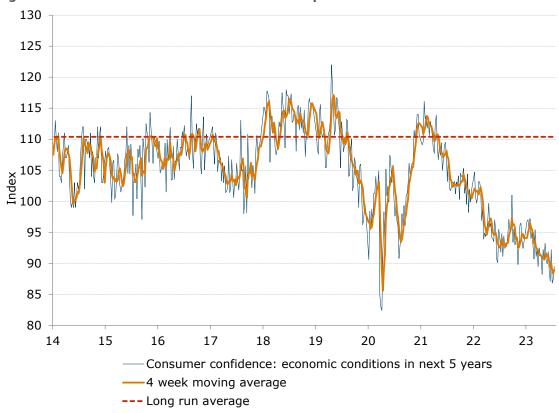

Figure 3. Confidence in economic conditions improved while financial conditions declined

\*Financial conditions index is an average of 'financial situation compared to a year ago' and 'financial situation next year' sub-indices. \*\*Economic conditions index is an average of 'economic conditions in 12 months' and 'economic conditions in five years' sub-indices.