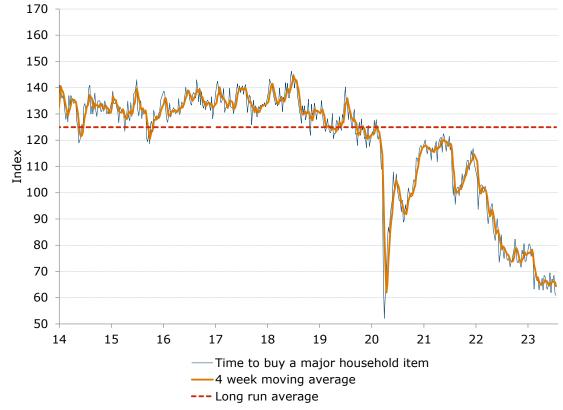

### Consumer confidence: very weak

- Consumer confidence decreased by 0.7pts. Among the mainland states, confidence fell in NSW and Victoria, while it increased in Queensland, SA and WA.
- 'Weekly inflation expectations' rose 0.1ppt to 5.6%. Its four-week moving average remained at 5.7%.
- 'Current financial conditions' plunged 5.7pts. 'Future financial conditions' fell slightly by 0.3pts and remained below 90 for a seventh straight week.
- 'Current economic conditions' increased 0.9pts. 'Future economic conditions' gained 2.1pts.
- 'Time to buy a major household item' softened 0.8pts after a 6.8pt fall the week before.

Figure 4. 'Current financial conditions' dropped 5.7pts

Figure 5. 'Future financial conditions' eased 0.3pts

Figure 6. 'Current economic conditions' increased slightly by 0.9pts

Figure 7. 'Future economic conditions' rose 2.1pts