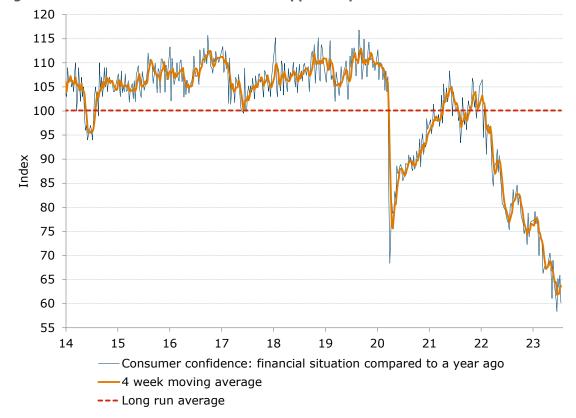

### Consumer confidence: very weak

- Consumer confidence decreased by 0.7pts. Among the mainland states, confidence fell in NSW and Victoria, while it increased in Queensland, SA and WA.
- 'Weekly inflation expectations' rose 0.1ppt to 5.6%. Its four-week moving average remained at 5.7%.
- 'Current financial conditions' plunged 5.7pts. 'Future financial conditions' fell slightly by 0.3pts and remained below 90 for a seventh straight week.
- 'Current economic conditions' increased 0.9pts. 'Future economic conditions' gained 2.1pts.
- 'Time to buy a major household item' softened 0.8pts after a 6.8pt fall the week before.

#### ANZ Senior Economist, Adelaide Timbrell, commented:

ANZ-Roy Morgan Australian Consumer Confidence fell last week, its third consecutive weekly decline. The confidence level was among the five worst results since the COVID outbreak and has stayed below 80 for 20 straight weeks. The decline in the latest result was mainly driven by weaker confidence in 'current financial conditions'. Among the housing cohorts, confidence fell to a record low for those renting. It improved among those paying off their homes but remained below 70, while it fell for those who own their homes outright.

Figure 4. 'Current financial conditions' dropped 5.7pts

Figure 5. 'Future financial conditions' eased 0.3pts

Figure 6. 'Current economic conditions' increased slightly by 0.9pts

Figure 7. 'Future economic conditions' rose 2.1pts