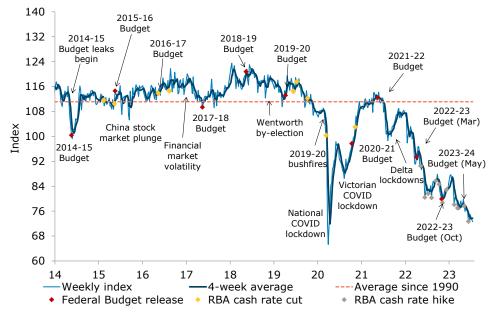

#### **ANZ-Roy Morgan Consumer Confidence and inflation expectations**

| Last week<br>(10-16 Jul) | Weekly<br>change,<br>pts | Four-week average | Monthly average since 1990 | Inflation<br>expectations<br>(four-week ma) |
|--------------------------|--------------------------|-------------------|----------------------------|---------------------------------------------|
| 72.6                     | -0.7                     | 73.7              | 111.1                      | 5.7%                                        |

The weekly ANZ-Roy Morgan Australian Consumer Confidence Rating is based on 1,478 interviews conducted online and over the telephone during the week to Sunday\*. Not seasonally adjusted. Further data history on page 6.