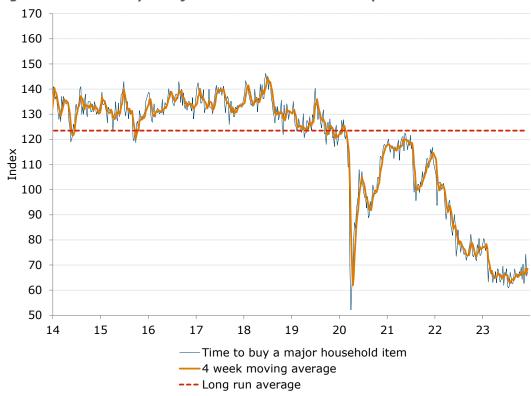

## **Consumer confidence: highest since February**

- Consumer confidence increased 4.4pts, the four-week moving average was up 1.6pts.
- Among the mainland states, confidence rose in NSW, Victoria, Queensland, and WA, but fell in SA.
- 'Weekly inflation expectations' fell 0.6ppt to 5.0%, while the four-week moving average declined to 5.4% from 5.5%.
- All the confidence subindices registered gains. 'Current financial conditions' jumped 9pts and 'future financial conditions' were up 3.0pts.
- 'Current economic conditions' rose 3.4pts and 'future economic conditions' gained 5.4pts.
- The 'time to buy a major household item' increased slightly by 1.6pts after an 8.7pts decline in the week before.

## ANZ Senior Economist, Adelaide Timbrell, commented:

Homeowners seem to be buoyed by rising home prices and the stable cash rate after the RBA left the cash rate on hold last week. ANZ-Roy Morgan Australian Consumer Confidence rose to its highest since February 2023 driven by stronger confidence among homeowners (both indebted and outright owners). Inflation expectations are at their second-lowest result in six months, and confidence about the economy has improved markedly. Economic confidence about the coming year hit its second-highest level since February and confidence about the economy over the five-year horizon hit its best result since March. But a large share of households still do not think it is a good time to buy a household item, despite seasonal discounting.