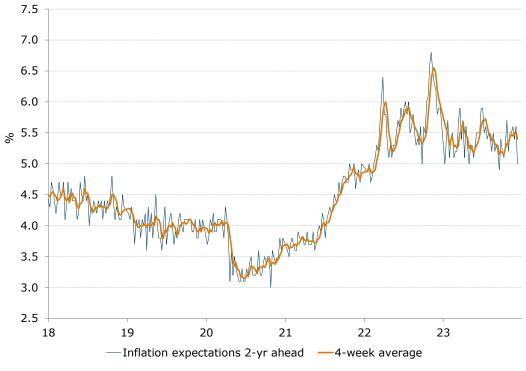

## **Consumer confidence: highest since February**

- Consumer confidence increased 4.4pts, the four-week moving average was up 1.6pts.
- Among the mainland states, confidence rose in NSW, Victoria, Queensland, and WA, but fell in SA.
- 'Weekly inflation expectations' fell 0.6ppt to 5.0%, while the four-week moving average declined to 5.4% from 5.5%.
- All the confidence subindices registered gains. 'Current financial conditions' jumped 9pts and 'future financial conditions' were up 3.0pts.
- 'Current economic conditions' rose 3.4pts and 'future economic conditions' gained 5.4pts.
- The 'time to buy a major household item' increased slightly by 1.6pts after an 8.7pts decline in the week before.

#### **ANZ-Roy Morgan Consumer Confidence and inflation expectations**

| Last week<br>(4-10 Dec) | Weekly<br>change,<br>pts | Four-week<br>average | Monthly<br>average<br>since 1990 | Inflation<br>expectations<br>(four-week ma) |  |
|-------------------------|--------------------------|----------------------|----------------------------------|---------------------------------------------|--|
| 80.8                    | +4.4                     | 77.2                 | 110.8                            | 5.4%                                        |  |

## ANZ Senior Economist, Adelaide Timbrell, commented:

Homeowners seem to be buoyed by rising home prices and the stable cash rate after the RBA left the cash rate on hold last week. ANZ-Roy Morgan Australian Consumer Confidence rose to its highest since February 2023 driven by stronger confidence among homeowners (both indebted and outright owners). Inflation expectations are at their second-lowest result in six months, and confidence about the economy has improved markedly. Economic confidence about the coming year hit its second-highest level since February and confidence about the economy over the five-year horizon hit its best result since March. But a large share of households still do not think it is a good time to buy a household item, despite seasonal discounting.

### **Consumer confidence rose 4.4pts last week**

Figure 1. Four-week moving average of consumer confidence, by housing cohorts

Source: ANZ-Roy Morgan

Figure 2. 'Weekly inflation expectations' four-week moving average fell to 5.4% from 5.5%