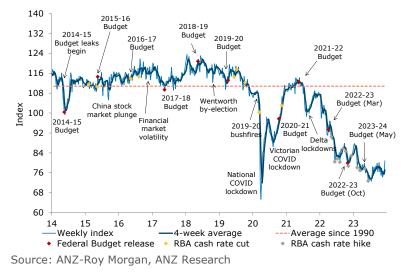

## **Consumer confidence: highest since February**

- Consumer confidence increased 4.4pts, the four-week moving average was up 1.6pts.
- Among the mainland states, confidence rose in NSW, Victoria, Queensland, and WA, but fell in SA.
- 'Weekly inflation expectations' fell 0.6ppt to 5.0%, while the four-week moving average declined to 5.4% from 5.5%.
- All the confidence subindices registered gains. 'Current financial conditions' jumped 9pts and 'future financial conditions' were up 3.0pts.
- 'Current economic conditions' rose 3.4pts and 'future economic conditions' gained 5.4pts.
- The 'time to buy a major household item' increased slightly by 1.6pts after an 8.7pts decline in the week before.

#### **ANZ-Roy Morgan Consumer Confidence and inflation expectations**

| Last week<br>(4-10 Dec) | Weekly<br>change,<br>pts | Four-week<br>average | Monthly<br>average<br>since 1990 | Inflation<br>expectations<br>(four-week ma) |  |
|-------------------------|--------------------------|----------------------|----------------------------------|---------------------------------------------|--|
| 80.8                    | +4.4                     | 77.2                 | 110.8                            | 5.4%                                        |  |

## ANZ Senior Economist, Adelaide Timbrell, commented:

Homeowners seem to be buoyed by rising home prices and the stable cash rate after the RBA left the cash rate on hold last week. ANZ-Roy Morgan Australian Consumer Confidence rose to its highest since February 2023 driven by stronger confidence among homeowners (both indebted and outright owners). Inflation expectations are at their second-lowest result in six months, and confidence about the economy has improved markedly. Economic confidence about the coming year hit its second-highest level since February and confidence about the economy over the five-year horizon hit its best result since March. But a large share of households still do not think it is a good time to buy a household item, despite seasonal discounting.