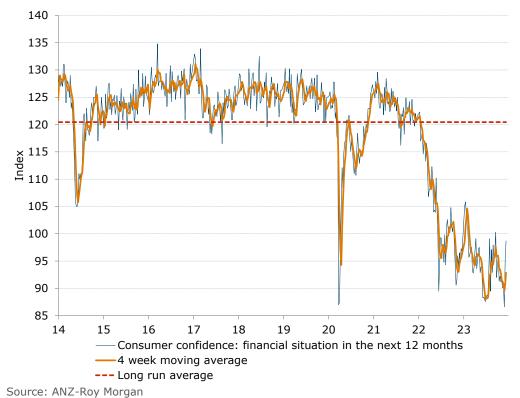

## **Consumer confidence: highest since February**

- Consumer confidence increased 4.4pts, the four-week moving average was up 1.6pts.
- Among the mainland states, confidence rose in NSW, Victoria, Queensland, and WA, but fell in SA.
- 'Weekly inflation expectations' fell 0.6ppt to 5.0%, while the four-week moving average declined to 5.4% from 5.5%.
- All the confidence subindices registered gains. 'Current financial conditions' jumped 9pts and 'future financial conditions' were up 3.0pts.
- 'Current economic conditions' rose 3.4pts and 'future economic conditions' gained 5.4pts.
- The 'time to buy a major household item' increased slightly by 1.6pts after an 8.7pts decline in the week before.

Source: ANZ-Roy Morgan

Charts

Figure 3. Confidence in both financial and economic conditions improved

Source: ANZ-Roy Morgan

\*Financial conditions index is an average of 'financial situation compared to a year ago' and 'financial situation next year' sub-indices. \*\*Economic conditions index is an average of 'economic conditions in 12 months' and 'economic conditions in five years' sub-indices.

Figure 4. 'Current financial conditions' jumped 9.0pts

Source: ANZ-Roy Morgan

Figure 5. 'Future financial conditions' were up 3.0pts

Source: ANZ-Roy Morgan

Source: ANZ-Roy Morgan

|                                  | ANZ-Roy Morgan Australian Consumer Confidence Headline index Subindices Inflation expectation |                      |                                                        |                                        |                                        |                                                 |                                                |                                                  |
|----------------------------------|-----------------------------------------------------------------------------------------------|----------------------|--------------------------------------------------------|----------------------------------------|----------------------------------------|-------------------------------------------------|------------------------------------------------|--------------------------------------------------|
| -                                | Last week                                                                                     | 4-week               | 1. Financial<br>situation<br>compared to<br>a year ago | 2. Financial<br>situation<br>next year | 3. Economic<br>conditions<br>next year | 4.<br>Economic<br>conditions<br>next 5<br>years | 5. Time to<br>buy a major<br>household<br>item | 6. Inflation<br>expectations 2-year<br>ahead (%) |
| Avg since<br>2001                | 115                                                                                           |                      | 102                                                    | 124                                    | 103                                    | 113                                             | 132                                            |                                                  |
| 2010 avg                         | 124                                                                                           | -                    | 102<br>101                                             | 127                                    | 124                                    | 130                                             | 132                                            | 5.7                                              |
| 2011 avg                         | 114                                                                                           | -                    | 97                                                     | 117                                    | 101                                    | 116                                             | 140                                            | 6.0                                              |
| 2012 avg                         | 113                                                                                           |                      | 99                                                     | 118                                    | 97                                     | 113                                             | 138                                            | 5.8                                              |
| 2013 avg                         | 119                                                                                           | -                    | 104<br>104                                             | 128<br>121                             | 106<br>94                              | 118<br>106                                      | 139<br>132                                     | 5.0                                              |
| 2014 avg<br>2015 avg             | 112                                                                                           | -                    | 107                                                    | 124                                    | 94                                     | 106                                             | 131                                            | 4.4                                              |
| 2016 avg                         | 115                                                                                           | -                    | 109                                                    | 127                                    | 99                                     | 108                                             | 134                                            | 4.1                                              |
| 2017 avg                         | 114                                                                                           |                      | 105                                                    | 124                                    | 100                                    | 105                                             | 135                                            | 4.4                                              |
| 2018 avg                         | 119                                                                                           | -                    | 108                                                    | 126                                    | 109                                    | 113                                             | 135                                            | 4.4                                              |
| 2019 avg                         | 114                                                                                           |                      | 109                                                    | 126                                    | 101                                    | 109                                             | 126                                            | 4.0                                              |
| 2020 avg                         | 96                                                                                            | -                    | 92                                                     | 117                                    | 69                                     | 100                                             | 102                                            | 3.5                                              |
| 2021 avg                         | 108                                                                                           | -                    | 101                                                    | 123                                    | 98                                     | 106                                             | 113                                            | 4.2                                              |
| 9-Jan-22                         | 106.0                                                                                         | 107.5                | 106.5                                                  | 122.3                                  | 90.5                                   | 104.7                                           | 105.8                                          | 4.9                                              |
| 6-Jan-22                         | 97.9                                                                                          | 105.1                | 94.5                                                   | 117.0                                  | 83.6                                   | 100.6                                           | 93.7                                           | 4.9                                              |
| 3-Jan-22                         | 100.1                                                                                         | 103.1                | 100.5                                                  | 117.7                                  | 83.2                                   | 99.7                                            | 99.6                                           | 5.0                                              |
| 0-Jan-22                         | 101.8                                                                                         | 101.5                | 98.7                                                   | 118.7                                  | 88.1                                   | 100.8                                           | 102.3                                          | 4.7                                              |
| 6-Feb-22                         | 99.9                                                                                          | 99.9                 | 91.0                                                   | 114.6                                  | 87.8                                   | 103.2                                           | 103.0                                          | 4.8                                              |
| 3-Feb-22                         | 103.2                                                                                         | 101.3                | 97.0<br>97.2                                           | 117.0                                  | 96.0<br>93.6                           | 103.1                                           | 102.8                                          | 5.0                                              |
| 0-Feb-22<br>7-Feb-22             | 101.8<br>99.2                                                                                 | 101.7<br>101.0       | 96.4                                                   | 116.2<br>113.3                         | 88.9                                   | 102.0<br>96.9                                   | 100.1<br>100.5                                 | 5.1<br>5.3                                       |
| 6-Mar-22                         | 100.1                                                                                         | 101.1                | 96.5                                                   | 116.6                                  | 86.1                                   | 99.0                                            | 102.5                                          | 5.2                                              |
| 3-Mar-22                         | 95.8                                                                                          | 99.2                 | 91.5                                                   | 111.9                                  | 82.7                                   | 93.9                                            | 99.0                                           | 5.6                                              |
| 0-Mar-22                         | 91.2                                                                                          | 96.6                 | 86.6                                                   | 106.8                                  | 75.7                                   | 94.9                                            | 92.2                                           | 6.0                                              |
| 7-Mar-22                         | 91.1                                                                                          | 94.6                 | 84.4                                                   | 108.1                                  | 80.3                                   | 94.3                                            | 88.2                                           | 6.4                                              |
| 3-Apr-22                         | 93.4                                                                                          | 92.9                 | 88.0                                                   | 108.3                                  | 84.1                                   | 95.2                                            | 91.2                                           | 5.8                                              |
| 0-Apr-22                         | 94.6                                                                                          | 92.6                 | 89.0                                                   | 109.4                                  | 84.7                                   | 96.9                                            | 92.7                                           | 5.8                                              |
| 7-Apr-22                         | 96.8                                                                                          | 94.0                 | 89.3                                                   | 112.3                                  | 87.9                                   | 99.7                                            | 94.9                                           | 5.3                                              |
| 4-Apr-22                         | 96.5                                                                                          | 95.3                 | 92.1                                                   | 109.8                                  | 88.8                                   | 95.8                                            | 95.9                                           | 5.1                                              |
| 1-May-22                         | 90.7                                                                                          | 94.7                 | 87.3                                                   | 104.0                                  | 79.6                                   | 96.5                                            | 86.0                                           | 5.3                                              |
| 8-May-22                         | 90.5                                                                                          | 93.6                 | 90.8                                                   | 104.3                                  | 79.0                                   | 94.2                                            | 84.1                                           | 5.1                                              |
|                                  | 89.3                                                                                          | 91.8                 | 86.8                                                   | 103.9                                  | 80.2                                   | 94.0                                            | 81.8                                           | 5.3                                              |
| 5-May-22<br>2-May-22             | 90.8                                                                                          | 90.3                 | 84.4                                                   | 110.2                                  | 80.6                                   | 93.5                                            | 85.5                                           | 5.3                                              |
| 9-May-22                         | 90.7                                                                                          | 90.3                 | 80.7                                                   | 104.1                                  | 81.8                                   | 97.0                                            | 90.1                                           | 5.5                                              |
| 5-Jun-22                         | 87.0                                                                                          | 89.5                 | 80.5                                                   | 99.6                                   | 74.1                                   | 95.0                                            | 85.9                                           | 5.7                                              |
| 2-Jun-22                         | 80.4                                                                                          | 87.2                 | 79.7                                                   | 89.5                                   | 68.8                                   | 90.6                                            | 73.5                                           | 5.6                                              |
| 9-Jun-22                         | 81.7                                                                                          | 85.0                 | 79.5                                                   | 94.1                                   | 68.1                                   | 90.1                                            | 76.5                                           | 5.9                                              |
| 6-Jun-22                         | 84.7                                                                                          | 83.5                 | 78.2                                                   | 99.3                                   | 66.4                                   | 95.5                                            | 84.0                                           | 5.7                                              |
| )3-Jul-22                        | 83.7                                                                                          | 82.6                 | 77.3                                                   | 99.2                                   | 68.4                                   | 94.0                                            | 79.5                                           |                                                  |
| 0-Jul-22                         | 81.6                                                                                          | 82.9                 | 76.8                                                   | 96.7                                   | 64.6                                   | 91.8                                            | 78.1                                           | 6.0                                              |
| 24-Jul-22                        | 81.8                                                                                          | 83.0                 | 75.3                                                   | 96.8                                   | 67.2                                   | 94.8                                            | 75.0                                           | 5.8                                              |
|                                  | 82.4                                                                                          | 82.4                 | 80.5                                                   | 94.8                                   | 66.9                                   | 91.1                                            | 78.9                                           | 6.0                                              |
| 81-Jul-22                        | 84.1                                                                                          | 82.5                 | 80.9                                                   | 99.8                                   | 67.6                                   | 94.4                                            | 77.7                                           | 5.5                                              |
| 7-Aug-22                         | 80.3                                                                                          | 82.2                 | 79.4                                                   | 94.3                                   | 60.7                                   | 92.4                                            | 74.6                                           | 5.6                                              |
| 4-Aug-22                         | 84.2                                                                                          | 82.8                 | 83.7                                                   | 101.2                                  | 69.1                                   | 93.0                                            | 74.2                                           | 5.8                                              |
| 1-Aug-22                         | 85.6                                                                                          | 83.6                 | 81.2                                                   | 102.6                                  | 74.9                                   | 93.1                                            | 76.0                                           | 5.5                                              |
| 8-Aug-22                         | 85.0                                                                                          | 83.8                 | 82.1                                                   | 100.7                                  | 75.6                                   | 94.6                                            | 71.8                                           | 5.3                                              |
| 4-Sep-22                         | 86.1                                                                                          | 85.2                 | 83.3                                                   | 100.2                                  | 76.4                                   | 97.1                                            | 73.5                                           | 5.4                                              |
| 1-Sep-22                         | 85.7                                                                                          | 85.6                 | 84.6                                                   | 100.3                                  | 74.5                                   | 95.2                                            | 73.9                                           | 5.3                                              |
| 8-Sep-22                         | 86.0                                                                                          | 85.7                 | 80.5                                                   | 104.8                                  | 72.4                                   | 95.3                                            | 76.6                                           | 5.6                                              |
| 5-Sep-22                         | 87.8                                                                                          | 86.4                 | 82.4                                                   | 101.4                                  | 75.9                                   | 101.0                                           | 78.5                                           | 5.0                                              |
| 2-Oct-22                         | 85.5                                                                                          | 86.3                 | 81.2                                                   | 100.4                                  | 70.1                                   | 93.4                                            | 82.3                                           | 5.6                                              |
| 9-Oct-22                         | 84.6                                                                                          | 86.0                 | 78.3                                                   | 102.2                                  | 68.0                                   | 95.5                                            | 78.7                                           | 5.5                                              |
| 6-Oct-22                         | 82.2                                                                                          | 85.0                 | 77.5                                                   | 98.5                                   | 68.4                                   | 93.0                                            | 73.8                                           | 6.0                                              |
| 3-Oct-22                         | 81.1                                                                                          | 83.4                 | 76.7                                                   | 94.6                                   | 67.4                                   | 93.6                                            | 73.3                                           | 6.1                                              |
| 0-Oct-22                         | 79.9                                                                                          | 82.0                 | 74.5                                                   | 90.6                                   | 64.5                                   | 94.3                                            | 75.3                                           | 6.6                                              |
| 6-Nov-22                         | 78.7                                                                                          | 80.5                 | 75.6                                                   | 91.5                                   | 63.5                                   | 89.8                                            | 73.0                                           | 6.8                                              |
| 3-Nov-22                         | 80.8                                                                                          | 80.1                 | 75.0                                                   | 96.0                                   | 68.9                                   | 92.5                                            | 71.6                                           | 6.5                                              |
| 0-Nov-22                         | 81.6                                                                                          | 80.3                 | 72.3                                                   | 93.9                                   | 67.2                                   | 96.2                                            | 78.2                                           | 6.3                                              |
| 7-Nov-22                         | 83.1                                                                                          | 81.1                 | 78.8                                                   | 96.5                                   | 67.0                                   | 96.5                                            | 76.6                                           | 6.2                                              |
| 4-Dec-22                         | 82.7                                                                                          | 82.1                 | 73.9                                                   | 94.7                                   | 70.3                                   | 93.7                                            | 80.6                                           | 5.8                                              |
| 1-Dec-22                         | 82.9                                                                                          | 82.6                 | 76.6                                                   | 97.3                                   | 74.6                                   | 92.4                                            | 73.8                                           | 5.9                                              |
| 8-Dec-22                         | 82.5                                                                                          | 82.8                 | 77.1                                                   | 96.8                                   | 71.1                                   | 93.5                                            | 74.0                                           | 5.9                                              |
| 8-Jan-23                         | 87.4                                                                                          | 83.9                 | 77.3                                                   | 105.1                                  | 77.2                                   | 96.8                                            | 80.5                                           | 5.0                                              |
| 5-Jan-23                         | 87.7                                                                                          | 85.1                 | 79.1                                                   | 105.8                                  | 76.5                                   | 97.0                                            | 79.9                                           | 5.4                                              |
| 2-Jan-23<br>9-Jan-23             | 85.9<br>86.8                                                                                  | 85.9<br>87.0         | 76.6                                                   | 103.5                                  | 78.3                                   | 95.1<br>97.2                                    | 75.8                                           | 5.7                                              |
| 5-Feb-23                         | 83.6                                                                                          | 86.0                 | 74.9                                                   | 99.4                                   | 77.3<br>75.6                           | 94.0                                            | 74.3                                           | 5.4                                              |
| 2-Feb-23                         | 78.1                                                                                          | 83.6                 | 70.0                                                   | 95.7                                   | 66.3                                   | 95.2                                            | 63.3                                           | 5.5                                              |
| 9-Feb-23                         | 80.4                                                                                          | 82.2                 | 74.9                                                   | 96.3                                   | 69.1                                   | 92.8                                            | 69.0                                           | 5.1                                              |
| 6-Feb-23                         | 80.0                                                                                          | 80.5                 | 74.2                                                   | 97.2                                   | 68.8                                   | 90.7                                            | 69.1                                           | 5.2                                              |
| 5-Mar-23                         | 79.9                                                                                          | 79.6                 | 72.7                                                   | 97.5                                   | 67.6                                   | 95.4                                            | 66.4                                           | 5.2                                              |
| 2-Mar-23                         | 77.0                                                                                          | 79.3                 | 66.3                                                   | 93.1                                   | 67.9                                   | 91.1                                            | 66.5                                           | 5.7                                              |
| 9-Mar-23                         | 76.5                                                                                          | 78.4                 | 67.2                                                   | 92.8                                   | 67.2                                   | 92.1                                            | 63.0                                           |                                                  |
| 6-Mar-23                         | 76.6                                                                                          | 77.5                 | 68.2                                                   | 94.0                                   | 65.1                                   | 89.5                                            | 65.9                                           | 5.4                                              |
| 2-Apr-23                         | 78.2                                                                                          | 77.1                 | 67.2                                                   | 97.1                                   | 69.7                                   | 92.5                                            | 64.5                                           | 5.7                                              |
| 9-Apr-23                         | 79.3                                                                                          | 77.7                 | 67.2                                                   | 99.1                                   | 71.2                                   | 91.5                                            | 67.4                                           | 5.1                                              |
| 6-Apr-23                         | 77.2                                                                                          | 77.8                 | 68.3                                                   | 93.6                                   | 70.0                                   | 91.4                                            | 62.9                                           | 5.6                                              |
| 3-Apr-23                         | 78.0                                                                                          | 78.2                 | 69.5                                                   | 95.2                                   | 68.9                                   | 88.2                                            | 68.5                                           | 5.3                                              |
| 0-Apr-23                         | 79.8                                                                                          | 78.6                 | 70.5                                                   | 97.2                                   | 71.2                                   | 92.2                                            | 68.1                                           | 5.0                                              |
| 7-May-23                         | 77.7                                                                                          | 78.2                 | 66.5                                                   | 97.5                                   | 68.3                                   | 90.6                                            | 65.4                                           | 5.3                                              |
| 4-May-23                         | 75.9                                                                                          | 77.9                 | 61.1                                                   | 92.9                                   | 68.9                                   | 93.2                                            | 63.2                                           | 5.3                                              |
| 1-May-23                         | 77.3                                                                                          | 77.7                 | 69.0                                                   | 93.9                                   | 69.0                                   | 90.5                                            | 64.2                                           | 5.1                                              |
| 8-May-23                         | 76.2                                                                                          | 76.8                 | 64.7                                                   | 93.6                                   | 67.0                                   | 89.9                                            | 65.5                                           | 5.3                                              |
| 4-Jun-23                         | 75.8                                                                                          | 76.3                 | 63.1                                                   | 88.3                                   | 66.4                                   | 91.9                                            | 69.5                                           | 5.5                                              |
| 1-Jun-23                         | 72.7                                                                                          | 75.5                 | 61.2                                                   | 88.4                                   | 62.9                                   | 88.8                                            | 61.9                                           | 5.5                                              |
| 8-Jun-23                         | 72.4                                                                                          | 74.3                 | 58.4                                                   | 88.0                                   | 61.7                                   | 87.1                                            | 67.0                                           | 5.5                                              |
| 5-Jun-23                         | 74.9                                                                                          | 74.0                 | 65.2                                                   | 87.6                                   | 63.1                                   | 92.2                                            | 66.5                                           | 5.9                                              |
| )2-Jul-23                        | 74.1                                                                                          | 73.5                 | 63.4                                                   | 88.3                                   | 63.4                                   | 86.8                                            | 68.5                                           | 5.9                                              |
| )9-Jul-23                        | 73.3                                                                                          | 73.7                 | 65.9                                                   | 88.8                                   | 62.7                                   | 87.4                                            | 61.7                                           | 5.5                                              |
| L6-Jul-23                        | 72.6                                                                                          | 73.7                 | 60.2                                                   | 88.5                                   | 63.6                                   | 89.5                                            | 60.9                                           | 5.6                                              |
| 23-Jul-23                        | 75.2                                                                                          | 73.8                 | 66.9                                                   | 93.4                                   | 66.5                                   | 87.9                                            | 61.6                                           | 5.4                                              |
| 80-Jul-23                        | 78.4                                                                                          | 74.9                 | 67.2                                                   | 99.1                                   | 68.9                                   | 89.6                                            | 67.1                                           | 5.5                                              |
| 6-Aug-23                         | 75.0                                                                                          | 75.3                 | 60.3                                                   | 89.5                                   | 68.2                                   | 91.7                                            | 65.1                                           | 5.4                                              |
| 3-Aug-23                         | 78.2                                                                                          | 76.7                 | 67.3                                                   | 97.1                                   | 71.6                                   | 92.1                                            | 62.6                                           |                                                  |
| 0-Aug-23                         | 75.8                                                                                          | 76.9                 | 66.2                                                   | 92.9                                   | 68.0                                   | 88.8                                            | 62.8                                           | 5.5                                              |
| 7-Aug-23                         | 78.1                                                                                          | 76.8                 | 66.2                                                   | 97.9                                   | 71.0                                   | 89.7                                            | 65.8                                           | 5.2                                              |
| 3-Sep-23                         | 78.7                                                                                          | 77.7                 | 67.1                                                   | 94.9                                   | 70.4                                   | 92.4                                            | 68.5                                           | 5.3                                              |
| 0-Sep-23                         | 77.6                                                                                          | 77.6                 | 66.3                                                   | 97.1                                   | 71.6                                   | 87.7                                            | 65.2                                           | 5.2                                              |
| 7-Sep-23                         | 79.8                                                                                          | 78.6                 | 68.3                                                   | 100.3                                  | 73.4                                   | 91.0                                            | 65.8                                           | 4.9                                              |
| 4-Sep-23<br>1-Oct-23             | 76.4<br>78.2                                                                                  | 78.1<br>78.0         | 65.5<br>68.7                                           | 92.0<br>94.4                           | 71.4                                   | 88.2<br>91.4                                    | 65.0<br>65.3                                   | 5.4                                              |
| 8-Oct-23                         | 80.1                                                                                          | 78.6                 | 71.9                                                   | 96.1                                   | 71.8                                   | 93.0                                            | 67.4                                           | 5.1                                              |
| 5-Oct-23                         | 76.4                                                                                          | 77.8                 | 66.3                                                   | 91.3                                   | 68.6                                   | 89.5                                            | 66.3                                           | 5.3                                              |
| 2-Oct-23                         | 78.2                                                                                          | 78.2                 | 65.5                                                   | 92.2                                   | 72.0                                   | 92.2                                            | 69.2                                           | 5.7                                              |
| 9-Oct-23                         | 75.0                                                                                          | 77.4                 | 60.9                                                   | 91.2                                   | 66.8                                   | 91.9                                            | 64.3                                           | 5.2                                              |
|                                  | 77.8                                                                                          | 76.9                 | 67.4                                                   | 91.4                                   | 68.7                                   | 91.1                                            | 70.3                                           | 5.5                                              |
| 5-Nov-23                         |                                                                                               |                      | 65.5                                                   | 90.1                                   | 67.0                                   | 86.4                                            | 62.7                                           | 5.5                                              |
| 5-Nov-23<br>2-Nov-23<br>9-Nov-23 | 74.3                                                                                          | 76.3                 |                                                        |                                        |                                        |                                                 |                                                |                                                  |
|                                  | 74.3<br>74.7<br>76.7<br>76.4                                                                  | 75.5<br>75.9<br>75.5 | 65.3<br>62.2                                           | 90.4<br>86.6<br>95.7                   | 64.2<br>67.9<br>69.5                   | 87.9<br>89.5<br>89.0                            | 67.2<br>74.3<br>65.6                           | 5.6<br>5.4<br>5.6                                |