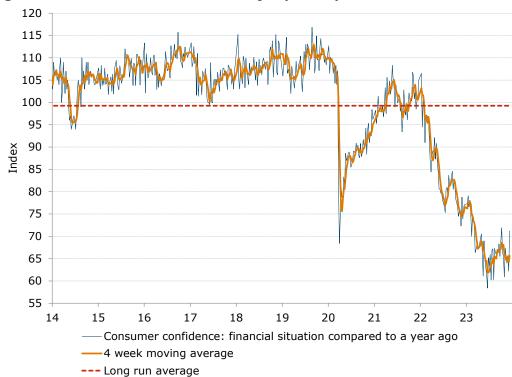

## **Consumer confidence: highest since February**

- Consumer confidence increased 4.4pts, the four-week moving average was up 1.6pts.
- Among the mainland states, confidence rose in NSW, Victoria, Queensland, and WA, but fell in SA.
- 'Weekly inflation expectations' fell 0.6ppt to 5.0%, while the four-week moving average declined to 5.4% from 5.5%.
- All the confidence subindices registered gains. 'Current financial conditions' jumped 9pts and 'future financial conditions' were up 3.0pts.
- 'Current economic conditions' rose 3.4pts and 'future economic conditions' gained 5.4pts.
- The 'time to buy a major household item' increased slightly by 1.6pts after an 8.7pts decline in the week before.

Source: ANZ-Roy Morgan

Charts

Figure 3. Confidence in both financial and economic conditions improved

Source: ANZ-Roy Morgan

\*Financial conditions index is an average of 'financial situation compared to a year ago' and 'financial situation next year' sub-indices. \*\*Economic conditions index is an average of 'economic conditions in 12 months' and 'economic conditions in five years' sub-indices.

Figure 4. 'Current financial conditions' jumped 9.0pts

Source: ANZ-Roy Morgan

Figure 5. 'Future financial conditions' were up 3.0pts

Source: ANZ-Roy Morgan

Source: ANZ-Roy Morgan

|                                  | ANZ-Roy Morgan Australian Consumer Confidence Headline index Subindices Inflation expectation |                      |                                                        |                                        |                                        |                                                 |                                                |                                                  |
|----------------------------------|-----------------------------------------------------------------------------------------------|----------------------|--------------------------------------------------------|----------------------------------------|----------------------------------------|-------------------------------------------------|------------------------------------------------|--------------------------------------------------|
| -                                | Last week                                                                                     | 4-week               | 1. Financial<br>situation<br>compared to<br>a year ago | 2. Financial<br>situation<br>next year | 3. Economic<br>conditions<br>next year | 4.<br>Economic<br>conditions<br>next 5<br>years | 5. Time to<br>buy a major<br>household<br>item | 6. Inflation<br>expectations 2-year<br>ahead (%) |
| Avg since<br>2001                | 115                                                                                           |                      | 102                                                    | 124                                    | 103                                    | 113                                             | 132                                            |                                                  |
| 2010 avg                         | 124                                                                                           | -                    | 102<br>101                                             | 127                                    | 124                                    | 130                                             | 132                                            | 5.7                                              |
| 2011 avg                         | 114                                                                                           | -                    | 97                                                     | 117                                    | 101                                    | 116                                             | 140                                            | 6.0                                              |
| 2012 avg                         | 113                                                                                           |                      | 99                                                     | 118                                    | 97                                     | 113                                             | 138                                            | 5.8                                              |
| 2013 avg                         | 119                                                                                           | -                    | 104<br>104                                             | 128<br>121                             | 106<br>94                              | 118<br>106                                      | 139<br>132                                     | 5.0                                              |
| 2014 avg<br>2015 avg             | 112                                                                                           | -                    | 107                                                    | 124                                    | 94                                     | 106                                             | 131                                            | 4.4                                              |
| 2016 avg                         | 115                                                                                           | -                    | 109                                                    | 127                                    | 99                                     | 108                                             | 134                                            | 4.1                                              |
| 2017 avg                         | 114                                                                                           |                      | 105                                                    | 124                                    | 100                                    | 105                                             | 135                                            | 4.4                                              |
| 2018 avg                         | 119                                                                                           | -                    | 108                                                    | 126                                    | 109                                    | 113                                             | 135                                            | 4.4                                              |
| 2019 avg                         | 114                                                                                           |                      | 109                                                    | 126                                    | 101                                    | 109                                             | 126                                            | 4.0                                              |
| 2020 avg                         | 96                                                                                            | -                    | 92                                                     | 117                                    | 69                                     | 100                                             | 102                                            | 3.5                                              |
| 2021 avg                         | 108                                                                                           | -                    | 101                                                    | 123                                    | 98                                     | 106                                             | 113                                            | 4.2                                              |
| 9-Jan-22                         | 106.0                                                                                         | 107.5                | 106.5                                                  | 122.3                                  | 90.5                                   | 104.7                                           | 105.8                                          | 4.9                                              |
| 6-Jan-22                         | 97.9                                                                                          | 105.1                | 94.5                                                   | 117.0                                  | 83.6                                   | 100.6                                           | 93.7                                           | 4.9                                              |
| 3-Jan-22                         | 100.1                                                                                         | 103.1                | 100.5                                                  | 117.7                                  | 83.2                                   | 99.7                                            | 99.6                                           | 5.0                                              |
| 0-Jan-22                         | 101.8                                                                                         | 101.5                | 98.7                                                   | 118.7                                  | 88.1                                   | 100.8                                           | 102.3                                          | 4.7                                              |
| 6-Feb-22                         | 99.9                                                                                          | 99.9                 | 91.0                                                   | 114.6                                  | 87.8                                   | 103.2                                           | 103.0                                          | 4.8                                              |
| 3-Feb-22                         | 103.2                                                                                         | 101.3                | 97.0<br>97.2                                           | 117.0                                  | 96.0<br>93.6                           | 103.1                                           | 102.8                                          | 5.0                                              |
| 0-Feb-22<br>7-Feb-22             | 101.8<br>99.2                                                                                 | 101.7<br>101.0       | 96.4                                                   | 116.2<br>113.3                         | 88.9                                   | 102.0<br>96.9                                   | 100.1<br>100.5                                 | 5.1<br>5.3                                       |
| 6-Mar-22                         | 100.1                                                                                         | 101.1                | 96.5                                                   | 116.6                                  | 86.1                                   | 99.0                                            | 102.5                                          | 5.2                                              |
| 3-Mar-22                         | 95.8                                                                                          | 99.2                 | 91.5                                                   | 111.9                                  | 82.7                                   | 93.9                                            | 99.0                                           | 5.6                                              |
| 0-Mar-22                         | 91.2                                                                                          | 96.6                 | 86.6                                                   | 106.8                                  | 75.7                                   | 94.9                                            | 92.2                                           | 6.0                                              |
| 7-Mar-22                         | 91.1                                                                                          | 94.6                 | 84.4                                                   | 108.1                                  | 80.3                                   | 94.3                                            | 88.2                                           | 6.4                                              |
| 3-Apr-22                         | 93.4                                                                                          | 92.9                 | 88.0                                                   | 108.3                                  | 84.1                                   | 95.2                                            | 91.2                                           | 5.8                                              |
| 0-Apr-22                         | 94.6                                                                                          | 92.6                 | 89.0                                                   | 109.4                                  | 84.7                                   | 96.9                                            | 92.7                                           | 5.8                                              |
| 7-Apr-22                         | 96.8                                                                                          | 94.0                 | 89.3                                                   | 112.3                                  | 87.9                                   | 99.7                                            | 94.9                                           | 5.3                                              |
| 4-Apr-22                         | 96.5                                                                                          | 95.3                 | 92.1                                                   | 109.8                                  | 88.8                                   | 95.8                                            | 95.9                                           | 5.1                                              |
| 1-May-22                         | 90.7                                                                                          | 94.7                 | 87.3                                                   | 104.0                                  | 79.6                                   | 96.5                                            | 86.0                                           | 5.3                                              |
| 8-May-22                         | 90.5                                                                                          | 93.6                 | 90.8                                                   | 104.3                                  | 79.0                                   | 94.2                                            | 84.1                                           | 5.1                                              |
|                                  | 89.3                                                                                          | 91.8                 | 86.8                                                   | 103.9                                  | 80.2                                   | 94.0                                            | 81.8                                           | 5.3                                              |
| 5-May-22<br>2-May-22             | 90.8                                                                                          | 90.3                 | 84.4                                                   | 110.2                                  | 80.6                                   | 93.5                                            | 85.5                                           | 5.3                                              |
| 9-May-22                         | 90.7                                                                                          | 90.3                 | 80.7                                                   | 104.1                                  | 81.8                                   | 97.0                                            | 90.1                                           | 5.5                                              |
| 5-Jun-22                         | 87.0                                                                                          | 89.5                 | 80.5                                                   | 99.6                                   | 74.1                                   | 95.0                                            | 85.9                                           | 5.7                                              |
| 2-Jun-22                         | 80.4                                                                                          | 87.2                 | 79.7                                                   | 89.5                                   | 68.8                                   | 90.6                                            | 73.5                                           | 5.6                                              |
| 9-Jun-22                         | 81.7                                                                                          | 85.0                 | 79.5                                                   | 94.1                                   | 68.1                                   | 90.1                                            | 76.5                                           | 5.9                                              |
| 6-Jun-22                         | 84.7                                                                                          | 83.5                 | 78.2                                                   | 99.3                                   | 66.4                                   | 95.5                                            | 84.0                                           | 5.7                                              |
| )3-Jul-22                        | 83.7                                                                                          | 82.6                 | 77.3                                                   | 99.2                                   | 68.4                                   | 94.0                                            | 79.5                                           |                                                  |
| 0-Jul-22                         | 81.6                                                                                          | 82.9                 | 76.8                                                   | 96.7                                   | 64.6                                   | 91.8                                            | 78.1                                           | 6.0                                              |
| 24-Jul-22                        | 81.8                                                                                          | 83.0                 | 75.3                                                   | 96.8                                   | 67.2                                   | 94.8                                            | 75.0                                           | 5.8                                              |
|                                  | 82.4                                                                                          | 82.4                 | 80.5                                                   | 94.8                                   | 66.9                                   | 91.1                                            | 78.9                                           | 6.0                                              |
| 81-Jul-22                        | 84.1                                                                                          | 82.5                 | 80.9                                                   | 99.8                                   | 67.6                                   | 94.4                                            | 77.7                                           | 5.5                                              |
| 7-Aug-22                         | 80.3                                                                                          | 82.2                 | 79.4                                                   | 94.3                                   | 60.7                                   | 92.4                                            | 74.6                                           | 5.6                                              |
| 4-Aug-22                         | 84.2                                                                                          | 82.8                 | 83.7                                                   | 101.2                                  | 69.1                                   | 93.0                                            | 74.2                                           | 5.8                                              |
| 1-Aug-22                         | 85.6                                                                                          | 83.6                 | 81.2                                                   | 102.6                                  | 74.9                                   | 93.1                                            | 76.0                                           | 5.5                                              |
| 8-Aug-22                         | 85.0                                                                                          | 83.8                 | 82.1                                                   | 100.7                                  | 75.6                                   | 94.6                                            | 71.8                                           | 5.3                                              |
| 4-Sep-22                         | 86.1                                                                                          | 85.2                 | 83.3                                                   | 100.2                                  | 76.4                                   | 97.1                                            | 73.5                                           | 5.4                                              |
| 1-Sep-22                         | 85.7                                                                                          | 85.6                 | 84.6                                                   | 100.3                                  | 74.5                                   | 95.2                                            | 73.9                                           | 5.3                                              |
| 8-Sep-22                         | 86.0                                                                                          | 85.7                 | 80.5                                                   | 104.8                                  | 72.4                                   | 95.3                                            | 76.6                                           | 5.6                                              |
| 5-Sep-22                         | 87.8                                                                                          | 86.4                 | 82.4                                                   | 101.4                                  | 75.9                                   | 101.0                                           | 78.5                                           | 5.0                                              |
| 2-Oct-22                         | 85.5                                                                                          | 86.3                 | 81.2                                                   | 100.4                                  | 70.1                                   | 93.4                                            | 82.3                                           | 5.6                                              |
| 9-Oct-22                         | 84.6                                                                                          | 86.0                 | 78.3                                                   | 102.2                                  | 68.0                                   | 95.5                                            | 78.7                                           | 5.5                                              |
| 6-Oct-22                         | 82.2                                                                                          | 85.0                 | 77.5                                                   | 98.5                                   | 68.4                                   | 93.0                                            | 73.8                                           | 6.0                                              |
| 3-Oct-22                         | 81.1                                                                                          | 83.4                 | 76.7                                                   | 94.6                                   | 67.4                                   | 93.6                                            | 73.3                                           | 6.1                                              |
| 0-Oct-22                         | 79.9                                                                                          | 82.0                 | 74.5                                                   | 90.6                                   | 64.5                                   | 94.3                                            | 75.3                                           | 6.6                                              |
| 6-Nov-22                         | 78.7                                                                                          | 80.5                 | 75.6                                                   | 91.5                                   | 63.5                                   | 89.8                                            | 73.0                                           | 6.8                                              |
| 3-Nov-22                         | 80.8                                                                                          | 80.1                 | 75.0                                                   | 96.0                                   | 68.9                                   | 92.5                                            | 71.6                                           | 6.5                                              |
| 0-Nov-22                         | 81.6                                                                                          | 80.3                 | 72.3                                                   | 93.9                                   | 67.2                                   | 96.2                                            | 78.2                                           | 6.3                                              |
| 7-Nov-22                         | 83.1                                                                                          | 81.1                 | 78.8                                                   | 96.5                                   | 67.0                                   | 96.5                                            | 76.6                                           | 6.2                                              |
| 4-Dec-22                         | 82.7                                                                                          | 82.1                 | 73.9                                                   | 94.7                                   | 70.3                                   | 93.7                                            | 80.6                                           | 5.8                                              |
| 1-Dec-22                         | 82.9                                                                                          | 82.6                 | 76.6                                                   | 97.3                                   | 74.6                                   | 92.4                                            | 73.8                                           | 5.9                                              |
| 8-Dec-22                         | 82.5                                                                                          | 82.8                 | 77.1                                                   | 96.8                                   | 71.1                                   | 93.5                                            | 74.0                                           | 5.9                                              |
| 8-Jan-23                         | 87.4                                                                                          | 83.9                 | 77.3                                                   | 105.1                                  | 77.2                                   | 96.8                                            | 80.5                                           | 5.0                                              |
| 5-Jan-23                         | 87.7                                                                                          | 85.1                 | 79.1                                                   | 105.8                                  | 76.5                                   | 97.0                                            | 79.9                                           | 5.4                                              |
| 2-Jan-23<br>9-Jan-23             | 85.9<br>86.8                                                                                  | 85.9<br>87.0         | 76.6                                                   | 103.5                                  | 78.3                                   | 95.1<br>97.2                                    | 75.8                                           | 5.7                                              |
| 5-Feb-23                         | 83.6                                                                                          | 86.0                 | 74.9                                                   | 99.4                                   | 77.3<br>75.6                           | 94.0                                            | 74.3                                           | 5.4                                              |
| 2-Feb-23                         | 78.1                                                                                          | 83.6                 | 70.0                                                   | 95.7                                   | 66.3                                   | 95.2                                            | 63.3                                           | 5.5                                              |
| 9-Feb-23                         | 80.4                                                                                          | 82.2                 | 74.9                                                   | 96.3                                   | 69.1                                   | 92.8                                            | 69.0                                           | 5.1                                              |
| 6-Feb-23                         | 80.0                                                                                          | 80.5                 | 74.2                                                   | 97.2                                   | 68.8                                   | 90.7                                            | 69.1                                           | 5.2                                              |
| 5-Mar-23                         | 79.9                                                                                          | 79.6                 | 72.7                                                   | 97.5                                   | 67.6                                   | 95.4                                            | 66.4                                           | 5.2                                              |
| 2-Mar-23                         | 77.0                                                                                          | 79.3                 | 66.3                                                   | 93.1                                   | 67.9                                   | 91.1                                            | 66.5                                           | 5.7                                              |
| 9-Mar-23                         | 76.5                                                                                          | 78.4                 | 67.2                                                   | 92.8                                   | 67.2                                   | 92.1                                            | 63.0                                           |                                                  |
| 6-Mar-23                         | 76.6                                                                                          | 77.5                 | 68.2                                                   | 94.0                                   | 65.1                                   | 89.5                                            | 65.9                                           | 5.4                                              |
| 2-Apr-23                         | 78.2                                                                                          | 77.1                 | 67.2                                                   | 97.1                                   | 69.7                                   | 92.5                                            | 64.5                                           | 5.7                                              |
| 9-Apr-23                         | 79.3                                                                                          | 77.7                 | 67.2                                                   | 99.1                                   | 71.2                                   | 91.5                                            | 67.4                                           | 5.1                                              |
| 6-Apr-23                         | 77.2                                                                                          | 77.8                 | 68.3                                                   | 93.6                                   | 70.0                                   | 91.4                                            | 62.9                                           | 5.6                                              |
| 3-Apr-23                         | 78.0                                                                                          | 78.2                 | 69.5                                                   | 95.2                                   | 68.9                                   | 88.2                                            | 68.5                                           | 5.3                                              |
| 0-Apr-23                         | 79.8                                                                                          | 78.6                 | 70.5                                                   | 97.2                                   | 71.2                                   | 92.2                                            | 68.1                                           | 5.0                                              |
| 7-May-23                         | 77.7                                                                                          | 78.2                 | 66.5                                                   | 97.5                                   | 68.3                                   | 90.6                                            | 65.4                                           | 5.3                                              |
| 4-May-23                         | 75.9                                                                                          | 77.9                 | 61.1                                                   | 92.9                                   | 68.9                                   | 93.2                                            | 63.2                                           | 5.3                                              |
| 1-May-23                         | 77.3                                                                                          | 77.7                 | 69.0                                                   | 93.9                                   | 69.0                                   | 90.5                                            | 64.2                                           | 5.1                                              |
| 8-May-23                         | 76.2                                                                                          | 76.8                 | 64.7                                                   | 93.6                                   | 67.0                                   | 89.9                                            | 65.5                                           | 5.3                                              |
| 4-Jun-23                         | 75.8                                                                                          | 76.3                 | 63.1                                                   | 88.3                                   | 66.4                                   | 91.9                                            | 69.5                                           | 5.5                                              |
| 1-Jun-23                         | 72.7                                                                                          | 75.5                 | 61.2                                                   | 88.4                                   | 62.9                                   | 88.8                                            | 61.9                                           | 5.5                                              |
| 8-Jun-23                         | 72.4                                                                                          | 74.3                 | 58.4                                                   | 88.0                                   | 61.7                                   | 87.1                                            | 67.0                                           | 5.5                                              |
| 5-Jun-23                         | 74.9                                                                                          | 74.0                 | 65.2                                                   | 87.6                                   | 63.1                                   | 92.2                                            | 66.5                                           | 5.9                                              |
| )2-Jul-23                        | 74.1                                                                                          | 73.5                 | 63.4                                                   | 88.3                                   | 63.4                                   | 86.8                                            | 68.5                                           | 5.9                                              |
| )9-Jul-23                        | 73.3                                                                                          | 73.7                 | 65.9                                                   | 88.8                                   | 62.7                                   | 87.4                                            | 61.7                                           | 5.5                                              |
| L6-Jul-23                        | 72.6                                                                                          | 73.7                 | 60.2                                                   | 88.5                                   | 63.6                                   | 89.5                                            | 60.9                                           | 5.6                                              |
| 23-Jul-23                        | 75.2                                                                                          | 73.8                 | 66.9                                                   | 93.4                                   | 66.5                                   | 87.9                                            | 61.6                                           | 5.4                                              |
| 80-Jul-23                        | 78.4                                                                                          | 74.9                 | 67.2                                                   | 99.1                                   | 68.9                                   | 89.6                                            | 67.1                                           | 5.5                                              |
| 6-Aug-23                         | 75.0                                                                                          | 75.3                 | 60.3                                                   | 89.5                                   | 68.2                                   | 91.7                                            | 65.1                                           | 5.4                                              |
| 3-Aug-23                         | 78.2                                                                                          | 76.7                 | 67.3                                                   | 97.1                                   | 71.6                                   | 92.1                                            | 62.6                                           |                                                  |
| 0-Aug-23                         | 75.8                                                                                          | 76.9                 | 66.2                                                   | 92.9                                   | 68.0                                   | 88.8                                            | 62.8                                           | 5.5                                              |
| 7-Aug-23                         | 78.1                                                                                          | 76.8                 | 66.2                                                   | 97.9                                   | 71.0                                   | 89.7                                            | 65.8                                           | 5.2                                              |
| 3-Sep-23                         | 78.7                                                                                          | 77.7                 | 67.1                                                   | 94.9                                   | 70.4                                   | 92.4                                            | 68.5                                           | 5.3                                              |
| 0-Sep-23                         | 77.6                                                                                          | 77.6                 | 66.3                                                   | 97.1                                   | 71.6                                   | 87.7                                            | 65.2                                           | 5.2                                              |
| 7-Sep-23                         | 79.8                                                                                          | 78.6                 | 68.3                                                   | 100.3                                  | 73.4                                   | 91.0                                            | 65.8                                           | 4.9                                              |
| 4-Sep-23<br>1-Oct-23             | 76.4<br>78.2                                                                                  | 78.1<br>78.0         | 65.5<br>68.7                                           | 92.0<br>94.4                           | 71.4                                   | 88.2<br>91.4                                    | 65.0<br>65.3                                   | 5.4                                              |
| 8-Oct-23                         | 80.1                                                                                          | 78.6                 | 71.9                                                   | 96.1                                   | 71.8                                   | 93.0                                            | 67.4                                           | 5.1                                              |
| 5-Oct-23                         | 76.4                                                                                          | 77.8                 | 66.3                                                   | 91.3                                   | 68.6                                   | 89.5                                            | 66.3                                           | 5.3                                              |
| 2-Oct-23                         | 78.2                                                                                          | 78.2                 | 65.5                                                   | 92.2                                   | 72.0                                   | 92.2                                            | 69.2                                           | 5.7                                              |
| 9-Oct-23                         | 75.0                                                                                          | 77.4                 | 60.9                                                   | 91.2                                   | 66.8                                   | 91.9                                            | 64.3                                           | 5.2                                              |
|                                  | 77.8                                                                                          | 76.9                 | 67.4                                                   | 91.4                                   | 68.7                                   | 91.1                                            | 70.3                                           | 5.5                                              |
| 5-Nov-23                         |                                                                                               |                      | 65.5                                                   | 90.1                                   | 67.0                                   | 86.4                                            | 62.7                                           | 5.5                                              |
| 5-Nov-23<br>2-Nov-23<br>9-Nov-23 | 74.3                                                                                          | 76.3                 |                                                        |                                        |                                        |                                                 |                                                |                                                  |
|                                  | 74.3<br>74.7<br>76.7<br>76.4                                                                  | 75.5<br>75.9<br>75.5 | 65.3<br>62.2                                           | 90.4<br>86.6<br>95.7                   | 64.2<br>67.9<br>69.5                   | 87.9<br>89.5<br>89.0                            | 67.2<br>74.3<br>65.6                           | 5.6<br>5.4<br>5.6                                |