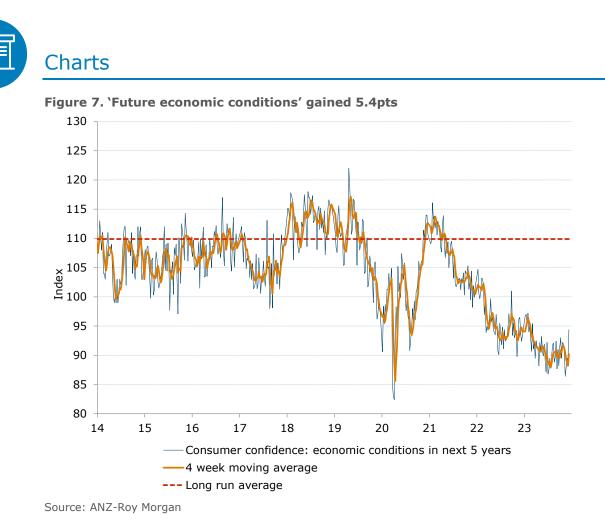

## **Consumer confidence: highest since February**

- Consumer confidence increased 4.4pts, the four-week moving average was up 1.6pts.
- Among the mainland states, confidence rose in NSW, Victoria, Queensland, and WA, but fell in SA.
- 'Weekly inflation expectations' fell 0.6ppt to 5.0%, while the four-week moving average declined to 5.4% from 5.5%.
- All the confidence subindices registered gains. 'Current financial conditions' jumped 9pts and 'future financial conditions' were up 3.0pts.
- 'Current economic conditions' rose 3.4pts and 'future economic conditions' gained 5.4pts.
- The 'time to buy a major household item' increased slightly by 1.6pts after an 8.7pts decline in the week before.

## ANZ Senior Economist, Adelaide Timbrell, commented:

Homeowners seem to be buoyed by rising home prices and the stable cash rate after the RBA left the cash rate on hold last week. ANZ-Roy Morgan Australian Consumer Confidence rose to its highest since February 2023 driven by stronger confidence among homeowners (both indebted and outright owners). Inflation expectations are at their second-lowest result in six months, and confidence about the economy has improved markedly. Economic confidence about the coming year hit its second-highest level since February and confidence about the economy over the five-year horizon hit its best result since March. But a large share of households still do not think it is a good time to buy a household item, despite seasonal discounting.

Source: ANZ-Roy Morgan

Charts

Figure 3. Confidence in both financial and economic conditions improved

Source: ANZ-Roy Morgan

\*Financial conditions index is an average of 'financial situation compared to a year ago' and 'financial situation next year' sub-indices. \*\*Economic conditions index is an average of 'economic conditions in 12 months' and 'economic conditions in five years' sub-indices.