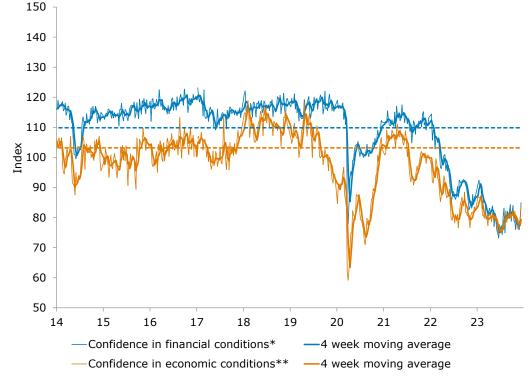

## **Consumer confidence: highest since February**

- Consumer confidence increased 4.4pts, the four-week moving average was up 1.6pts.
- Among the mainland states, confidence rose in NSW, Victoria, Queensland, and WA, but fell in SA.
- 'Weekly inflation expectations' fell 0.6ppt to 5.0%, while the four-week moving average declined to 5.4% from 5.5%.
- All the confidence subindices registered gains. 'Current financial conditions' jumped 9pts and 'future financial conditions' were up 3.0pts.
- 'Current economic conditions' rose 3.4pts and 'future economic conditions' gained 5.4pts.
- The 'time to buy a major household item' increased slightly by 1.6pts after an 8.7pts decline in the week before.

## ANZ Senior Economist, Adelaide Timbrell, commented:

Homeowners seem to be buoyed by rising home prices and the stable cash rate after the RBA left the cash rate on hold last week. ANZ-Roy Morgan Australian Consumer Confidence rose to its highest since February 2023 driven by stronger confidence among homeowners (both indebted and outright owners). Inflation expectations are at their second-lowest result in six months, and confidence about the economy has improved markedly. Economic confidence about the coming year hit its second-highest level since February and confidence about the economy over the five-year horizon hit its best result since March. But a large share of households still do not think it is a good time to buy a household item, despite seasonal discounting.

Source: ANZ-Roy Morgan

Charts

Figure 3. Confidence in both financial and economic conditions improved

Source: ANZ-Roy Morgan

\*Financial conditions index is an average of 'financial situation compared to a year ago' and 'financial situation next year' sub-indices. \*\*Economic conditions index is an average of 'economic conditions in 12 months' and 'economic conditions in five years' sub-indices.