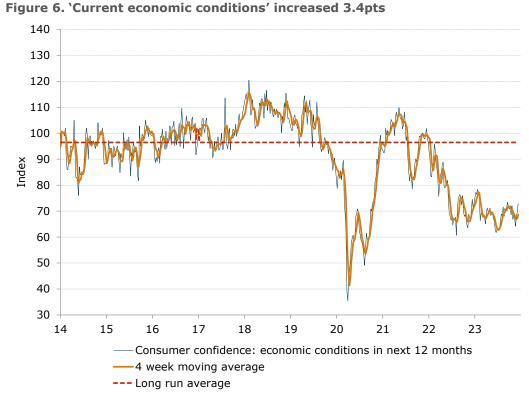

## **Consumer confidence: highest since February**

- Consumer confidence increased 4.4pts, the four-week moving average was up 1.6pts.
- Among the mainland states, confidence rose in NSW, Victoria, Queensland, and WA, but fell in SA.
- 'Weekly inflation expectations' fell 0.6ppt to 5.0%, while the four-week moving average declined to 5.4% from 5.5%.
- All the confidence subindices registered gains. 'Current financial conditions' jumped 9pts and 'future financial conditions' were up 3.0pts.
- 'Current economic conditions' rose 3.4pts and 'future economic conditions' gained 5.4pts.
- The 'time to buy a major household item' increased slightly by 1.6pts after an 8.7pts decline in the week before.

## ANZ Senior Economist, Adelaide Timbrell, commented:

Homeowners seem to be buoyed by rising home prices and the stable cash rate after the RBA left the cash rate on hold last week. ANZ-Roy Morgan Australian Consumer Confidence rose to its highest since February 2023 driven by stronger confidence among homeowners (both indebted and outright owners). Inflation expectations are at their second-lowest result in six months, and confidence about the economy has improved markedly. Economic confidence about the coming year hit its second-highest level since February and confidence about the economy over the five-year horizon hit its best result since March. But a large share of households still do not think it is a good time to buy a household item, despite seasonal discounting.

Source: ANZ-Roy Morgan

Charts

Figure 3. Confidence in both financial and economic conditions improved

Source: ANZ-Roy Morgan

\*Financial conditions index is an average of 'financial situation compared to a year ago' and 'financial situation next year' sub-indices. \*\*Economic conditions index is an average of 'economic conditions in 12 months' and 'economic conditions in five years' sub-indices.