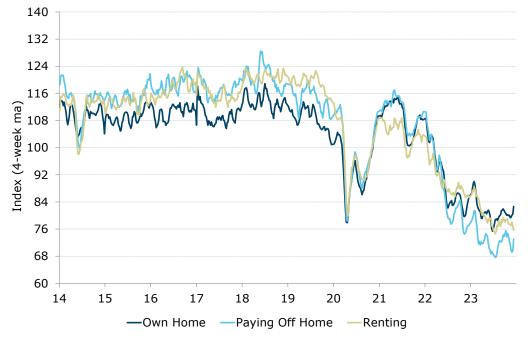

## ANZ Senior Economist, Adelaide Timbrell, commented:

Homeowners seem to be buoyed by rising home prices and the stable cash rate after the RBA left the cash rate on hold last week. ANZ-Roy Morgan Australian Consumer Confidence rose to its highest since February 2023 driven by stronger confidence among homeowners (both indebted and outright owners). Inflation expectations are at their second-lowest result in six months, and confidence about the economy has improved markedly. Economic confidence about the coming year hit its second-highest level since February and confidence about the economy over the five-year horizon hit its best result since March. But a large share of households still do not think it is a good time to buy a household item, despite seasonal discounting.

### **Consumer confidence rose 4.4pts last week**

Figure 1. Four-week moving average of consumer confidence, by housing cohorts

Source: ANZ-Roy Morgan

Figure 2. 'Weekly inflation expectations' four-week moving average fell to 5.4% from 5.5%