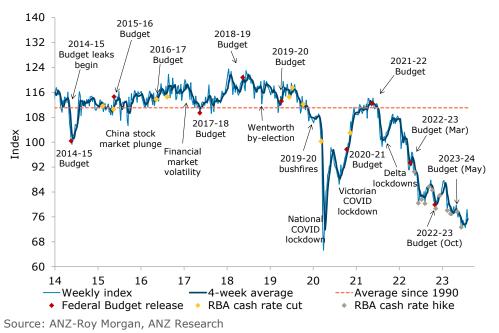

# Consumer confidence: weaker despite cash rate pause

• Consumer confidence decreased by 3.4pts. Confidence was down across all the mainland states – NSW, Victoria, Queensland, SA and WA.

ANZ

- 'Weekly inflation expectations' decreased 0.1ppt to 5.4%. Its four-week moving average was unchanged at 5.5%.
- 'Current financial conditions' plunged 6.9pts, while 'future financial conditions' dropped 9.6pts. This follows two weeks of strong gains in both financial conditions.
- 'Current economic conditions' softened 0.7pts after three straight weeks of gains. 'Future economic conditions' were up 2.1pts rising above 90.
- 'Time to buy a major household item' fell 2pts after a 5.5pt gain the week before.

#### **ANZ-Roy Morgan Consumer Confidence and inflation expectations**

| Last week<br>(31 Jul – 06<br>Aug) | Weekly<br>change,<br>pts | Four-week<br>average | Monthly<br>average<br>since 1990 | Inflation<br>expectations<br>(four-week ma) |
|-----------------------------------|--------------------------|----------------------|----------------------------------|---------------------------------------------|
| 75.0                              | -3.4                     | 75.3                 | 111.0                            | 5.5%                                        |

# ANZ Senior Economist, Adelaide Timbrell, commented:

ANZ-Roy Morgan Australian Consumer Confidence declined last week, despite the RBA decision to keep the cash rate on hold. Homeowners with debt still have far lower confidence than other cohorts, as restrictive interest rates squeeze cashflows of indebted households. Confidence has been in very weak territory (below 80) for 23 consecutive weeks, the longest weak streak on record. WA ended the week with the highest average confidence while QLD had the lowest. Average confidence fell among all the housing cohorts, but the biggest fall was among renters (-9.4pts) after a jump in the previous week.

#### **Consumer confidence fell 3.4pts**

Source: ANZ-Roy Morgan

Figure 3. Confidence in economic conditions improved while financial conditions plunged

Source: ANZ-Roy Morgan

\*Financial conditions index is an average of 'financial situation compared to a year ago' and 'financial situation next year' sub-indices. \*\*Economic conditions index is an average of 'economic conditions in 12 months' and 'economic conditions in five years' sub-indices.