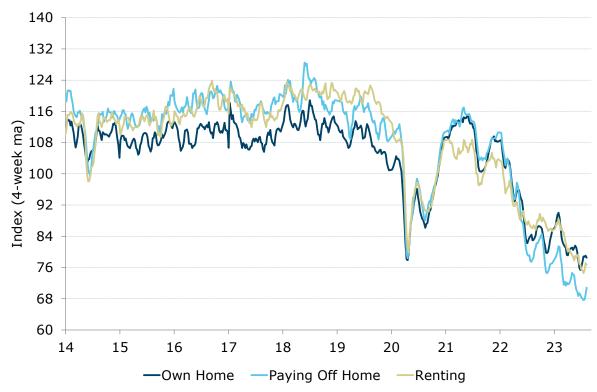

# ANZ Senior Economist, Adelaide Timbrell, commented:

ANZ-Roy Morgan Australian Consumer Confidence declined last week, despite the RBA decision to keep the cash rate on hold. Homeowners with debt still have far lower confidence than other cohorts, as restrictive interest rates squeeze cashflows of indebted households. Confidence has been in very weak territory (below 80) for 23 consecutive weeks, the longest weak streak on record. WA ended the week with the highest average confidence while QLD had the lowest. Average confidence fell among all the housing cohorts, but the biggest fall was among renters (-9.4pts) after a jump in the previous week.