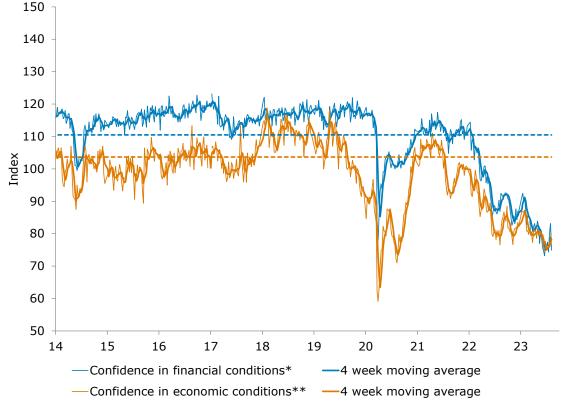

# Consumer confidence: weaker despite cash rate pause

• Consumer confidence decreased by 3.4pts. Confidence was down across all the mainland states – NSW, Victoria, Queensland, SA and WA.

ANZ

- 'Weekly inflation expectations' decreased 0.1ppt to 5.4%. Its four-week moving average was unchanged at 5.5%.
- 'Current financial conditions' plunged 6.9pts, while 'future financial conditions' dropped 9.6pts. This follows two weeks of strong gains in both financial conditions.
- 'Current economic conditions' softened 0.7pts after three straight weeks of gains. 'Future economic conditions' were up 2.1pts rising above 90.
- 'Time to buy a major household item' fell 2pts after a 5.5pt gain the week before.

#### **Consumer confidence fell 3.4pts**

Source: ANZ-Roy Morgan

Figure 3. Confidence in economic conditions improved while financial conditions plunged

Source: ANZ-Roy Morgan

\*Financial conditions index is an average of 'financial situation compared to a year ago' and 'financial situation next year' sub-indices. \*\*Economic conditions index is an average of 'economic conditions in 12 months' and 'economic conditions in five years' sub-indices.