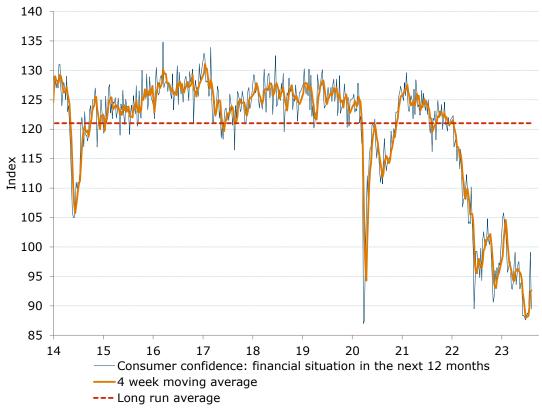

#### **Consumer confidence fell 3.4pts**

Source: ANZ-Roy Morgan

Figure 3. Confidence in economic conditions improved while financial conditions plunged

Source: ANZ-Roy Morgan

\*Financial conditions index is an average of 'financial situation compared to a year ago' and 'financial situation next year' sub-indices. \*\*Economic conditions index is an average of 'economic conditions in 12 months' and 'economic conditions in five years' sub-indices.

Figure 4. 'Current financial conditions' dropped 6.9pts

Source: ANZ-Roy Morgan

Figure 5. 'Future financial conditions' plunged 9.6pts

Source: ANZ-Roy Morgan

Source: ANZ-Roy Morgan

Figure 7. 'Future economic conditions' rose 2.1pts