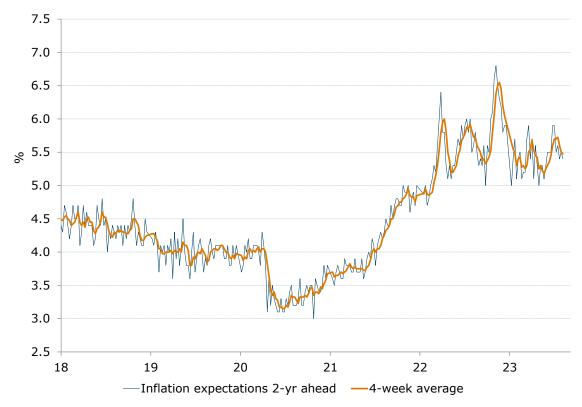

# Consumer confidence: weaker despite cash rate pause

• Consumer confidence decreased by 3.4pts. Confidence was down across all the mainland states – NSW, Victoria, Queensland, SA and WA.

ANZ

- 'Weekly inflation expectations' decreased 0.1ppt to 5.4%. Its four-week moving average was unchanged at 5.5%.
- 'Current financial conditions' plunged 6.9pts, while 'future financial conditions' dropped 9.6pts. This follows two weeks of strong gains in both financial conditions.
- 'Current economic conditions' softened 0.7pts after three straight weeks of gains. 'Future economic conditions' were up 2.1pts rising above 90.
- 'Time to buy a major household item' fell 2pts after a 5.5pt gain the week before.