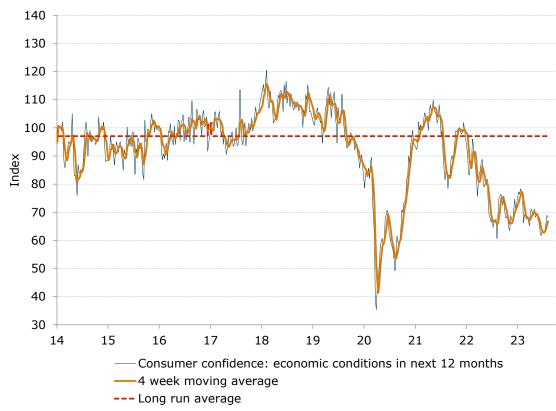

#### **Consumer confidence fell 3.4pts**

Source: ANZ-Roy Morgan

Figure 3. Confidence in economic conditions improved while financial conditions plunged

Source: ANZ-Roy Morgan

\*Financial conditions index is an average of 'financial situation compared to a year ago' and 'financial situation next year' sub-indices. \*\*Economic conditions index is an average of 'economic conditions in 12 months' and 'economic conditions in five years' sub-indices.

Figure 4. 'Current financial conditions' dropped 6.9pts

Source: ANZ-Roy Morgan

Figure 5. 'Future financial conditions' plunged 9.6pts

Source: ANZ-Roy Morgan

Source: ANZ-Roy Morgan

Figure 7. 'Future economic conditions' rose 2.1pts