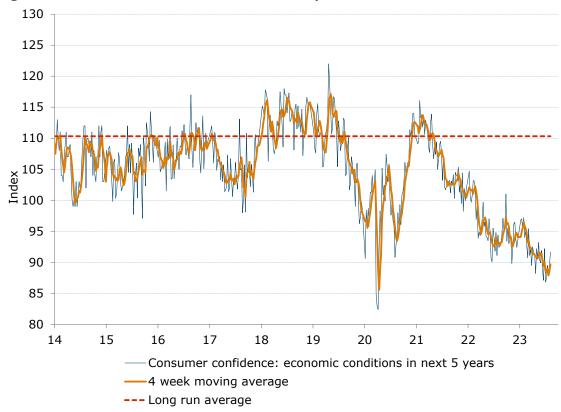

#### **Consumer confidence fell 3.4pts**

Source: ANZ-Roy Morgan

Figure 3. Confidence in economic conditions improved while financial conditions plunged

Source: ANZ-Roy Morgan

\*Financial conditions index is an average of 'financial situation compared to a year ago' and 'financial situation next year' sub-indices. \*\*Economic conditions index is an average of 'economic conditions in 12 months' and 'economic conditions in five years' sub-indices.