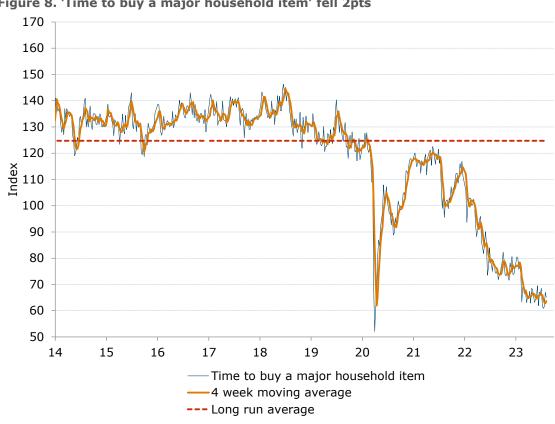

# Consumer confidence: weaker despite cash rate pause

• Consumer confidence decreased by 3.4pts. Confidence was down across all the mainland states – NSW, Victoria, Queensland, SA and WA.

ANZ

- 'Weekly inflation expectations' decreased 0.1ppt to 5.4%. Its four-week moving average was unchanged at 5.5%.
- 'Current financial conditions' plunged 6.9pts, while 'future financial conditions' dropped 9.6pts. This follows two weeks of strong gains in both financial conditions.
- 'Current economic conditions' softened 0.7pts after three straight weeks of gains. 'Future economic conditions' were up 2.1pts rising above 90.
- 'Time to buy a major household item' fell 2pts after a 5.5pt gain the week before.

Source: ANZ-Roy Morgan

Figure 8. 'Time to buy a major household item' fell 2pts

Source: ANZ-Roy Morgan

| Last week     | 4-week<br>moving<br>average | 1. Financial<br>situation<br>compared to<br>a year ago | 2. Financial<br>situation<br>next year | Subindices<br>3. Economic<br>conditions<br>next year | 4.<br>Economic<br>conditions<br>next 5<br>years | 5. Time to<br>buy a major<br>household<br>item | Inflation expectation<br>6. Inflation<br>expectations 2-yea<br>ahead (%) |
|---------------|-----------------------------|--------------------------------------------------------|----------------------------------------|------------------------------------------------------|-------------------------------------------------|------------------------------------------------|--------------------------------------------------------------------------|
| 115           | -                           | 102                                                    | 124                                    | 103                                                  | 113                                             | 132                                            | -                                                                        |
| 124           | -                           | 101                                                    | 127                                    | 124                                                  | 130                                             | 139                                            | 5.7                                                                      |
| 114           | -                           | 97                                                     | 117                                    | 101                                                  | 116                                             | 140                                            | 6.0                                                                      |
| 113           | -                           | 99                                                     | 118                                    | 97                                                   | 113                                             | 138                                            | 5.8                                                                      |
| 119           | -                           | 104                                                    | 128                                    | 106                                                  | 118                                             | 139                                            | 5.0                                                                      |
| 111           | -                           | 104                                                    | 121                                    | 94<br>94                                             | 106                                             | 132                                            | 4.9<br>4.4                                                               |
| 112<br>115    | -                           | 107<br>109                                             | 124<br>127                             | 99                                                   | 106<br>108                                      | 131<br>134                                     | 4.4                                                                      |
| 114           | -                           | 105                                                    | 124                                    | 100                                                  | 105                                             | 135                                            | 4.4                                                                      |
| 119           | -                           | 108                                                    | 126                                    | 109                                                  | 113                                             | 135                                            | 4.4                                                                      |
| 114           | -                           | 109                                                    | 126                                    | 101                                                  | 109                                             | 126                                            | 4.0                                                                      |
| 96<br>108     | -                           | 92<br>101                                              | 117<br>123                             | 69<br>98                                             | 100<br>106                                      | 102<br>113                                     | 3.5<br>4.2                                                               |
| 106.0         | 107.5                       | 106.5                                                  | 122.3                                  | 90.5                                                 | 104.7                                           | 105.8                                          | 4.9                                                                      |
| 97.9          | 105.1                       | 94.5                                                   | 117.0                                  | 83.6                                                 | 100.6                                           | 93.7                                           | 4.9                                                                      |
| 100.1         | 103.1                       | 100.5                                                  | 117.7                                  | 83.2                                                 | 99.7                                            | 99.6                                           | 5.0                                                                      |
| 101.8<br>99.9 | 101.5<br>99.9               | 98.7<br>91.0                                           | 118.7<br>114.6                         | 88.1<br>87.8                                         | 100.8<br>103.2                                  | 102.3<br>103.0                                 | 4.7<br>4.8                                                               |
| 103.2         | 101.3                       | 97.0                                                   | 117.0                                  | 96.0                                                 | 103.1                                           | 102.8                                          | 5.0                                                                      |
| 101.8         | 101.7                       | 97.2                                                   | 116.2                                  | 93.6                                                 | 102.0                                           | 100.1                                          | 5.1                                                                      |
| 99.2          | 101.0                       | 96.4                                                   | 113.3                                  | 88.9                                                 | 96.9                                            | 100.5                                          | 5.3                                                                      |
| 100.1         | 101.1                       | 96.5                                                   | 116.6                                  | 86.1                                                 | 99.0                                            | 102.5                                          | 5.2                                                                      |
| 95.8<br>91.2  | 99.2<br>96.6                | 91.5<br>86.6                                           | 111.9<br>106.8                         | 82.7<br>75.7                                         | 93.9<br>94.9                                    | 99.0<br>92.2                                   | 5.6<br>6.0                                                               |
| 91.2          | 96.6                        | 84.4                                                   | 108.1                                  | 80.3                                                 | 94.9                                            | 88.2                                           | 6.4                                                                      |
| 93.4          | 92.9                        | 88.0                                                   | 108.3                                  | 84.1                                                 | 95.2                                            | 91.2                                           | 5.8                                                                      |
| 94.6          | 92.6                        | 89.0                                                   | 109.4                                  | 84.7                                                 | 96.9                                            | 92.7                                           | 5.8                                                                      |
| 96.8          | 94.0<br>95.3                | 89.3                                                   | 112.3                                  | 87.9<br>88.8                                         | 99.7<br>95.8                                    | 94.9                                           | 5.3                                                                      |
| 96.5<br>90.7  | 95.3<br>94.7                | 92.1<br>87.3                                           | 109.8<br>104.0                         | 88.8<br>79.6                                         | 95.8<br>96.5                                    | 95.9<br>86.0                                   | 5.1<br>5.3                                                               |
| 90.5          | 93.6                        | 90.8                                                   | 104.3                                  | 79.0                                                 | 94.2                                            | 84.1                                           | 5.1                                                                      |
| 89.3          | 91.8                        | 86.8                                                   | 103.9                                  | 80.2                                                 | 94.0                                            | 81.8                                           | 5.3                                                                      |
| 90.8          | 90.3                        | 84.4                                                   | 110.2                                  | 80.6                                                 | 93.5                                            | 85.5                                           | 5.3                                                                      |
| 90.7<br>87.0  | 90.3<br>89.5                | 80.7<br>80.5                                           | 104.1<br>99.6                          | 81.8<br>74.1                                         | 97.0<br>95.0                                    | 90.1<br>85.9                                   | 5.5<br>5.7                                                               |
| 80.4          | 87.2                        | 79.7                                                   | 89.5                                   | 68.8                                                 | 90.6                                            | 73.5                                           | 5.6                                                                      |
| 81.7          | 85.0                        | 79.5                                                   | 94.1                                   | 68.1                                                 | 90.1                                            | 76.5                                           | 5.9                                                                      |
| 84.7          | 83.5                        | 78.2                                                   | 99.3                                   | 66.4                                                 | 95.5                                            | 84.0                                           | 5.7                                                                      |
| 83.7<br>81.6  | 82.6<br>82.9                | 77.3<br>76.8                                           | 99.2<br>96.7                           | 68.4<br>64.6                                         | 94.0<br>91.8                                    | 79.5<br>78.1                                   | 5.9<br>6.0                                                               |
| 81.8          | 83.0                        | 75.3                                                   | 96.8                                   | 67.2                                                 | 94.8                                            | 75.0                                           | 5.8                                                                      |
| 82.4          | 82.4                        | 80.5                                                   | 94.8                                   | 66.9                                                 | 91.1                                            | 78.9                                           | 6.0                                                                      |
| 84.1          | 82.5                        | 80.9                                                   | 99.8                                   | 67.6                                                 | 94.4                                            | 77.7                                           | 5.5                                                                      |
| 80.3<br>84.2  | 82.2<br>82.8                | 79.4<br>83.7                                           | 94.3<br>101.2                          | 60.7<br>69.1                                         | 92.4<br>93.0                                    | 74.6<br>74.2                                   | 5.6                                                                      |
| 84.2<br>85.6  | 82.8<br>83.6                | 83.7<br>81.2                                           | 101.2<br>102.6                         | 69.1<br>74.9                                         | 93.0<br>93.1                                    | 74.2<br>76.0                                   | 5.8<br>5.5                                                               |
| 85.0          | 83.8                        | 82.1                                                   | 100.7                                  | 75.6                                                 | 94.6                                            | 71.8                                           | 5.3                                                                      |
| 86.1          | 85.2                        | 83.3                                                   | 100.2                                  | 76.4                                                 | 97.1                                            | 73.5                                           | 5.4                                                                      |
| 85.7          | 85.6                        | 84.6                                                   | 100.3                                  | 74.5                                                 | 95.2                                            | 73.9                                           | 5.3                                                                      |
| 86.0<br>87.8  | 85.7<br>86.4                | 80.5<br>82.4                                           | 104.8<br>101.4                         | 72.4<br>75.9                                         | 95.3<br>101.0                                   | 76.6<br>78.5                                   | 5.6<br>5.0                                                               |
| 85.5          | 86.3                        | 81.2                                                   | 100.4                                  | 70.1                                                 | 93.4                                            | 82.3                                           | 5.6                                                                      |
| 84.6          | 86.0                        | 78.3                                                   | 102.2                                  | 68.0                                                 | 95.5                                            | 78.7                                           | 5.5                                                                      |
| 82.2          | 85.0                        | 77.5                                                   | 98.5                                   | 68.4                                                 | 93.0                                            | 73.8                                           | 6.0                                                                      |
| 81.1<br>79.9  | 83.4<br>82.0                | 76.7<br>74.5                                           | 94.6<br>90.6                           | 67.4<br>64.5                                         | 93.6<br>94.3                                    | 73.3<br>75.3                                   | 6.1<br>6.6                                                               |
| 79.9          | 82.0                        | 75.6                                                   | 91.5                                   | 63.5                                                 | 89.8                                            | 73.0                                           | 6.8                                                                      |
| 80.8          | 80.1                        | 75.0                                                   | 96.0                                   | 68.9                                                 | 92.5                                            | 71.6                                           | 6.5                                                                      |
| 81.6          | 80.3                        | 72.3                                                   | 93.9<br>06 F                           | 67.2                                                 | 96.2                                            | 78.2                                           | 6.3                                                                      |
| 83.1<br>82.7  | 81.1<br>82.1                | 78.8<br>73.9                                           | 96.5<br>94.7                           | 67.0<br>70.3                                         | 96.5<br>93.7                                    | 76.6<br>80.6                                   | 6.2<br>5.8                                                               |
| 82.9          | 82.6                        | 76.6                                                   | 97.3                                   | 74.6                                                 | 92.4                                            | 73.8                                           | 5.9                                                                      |
| 82.5          | 82.8                        | 77.1                                                   | 96.8                                   | 71.1                                                 | 93.5                                            | 74.0                                           | 5.9                                                                      |
| 87.4          | 83.9                        | 77.3                                                   | 105.1                                  | 77.2                                                 | 96.8                                            | 80.5                                           | 5.0                                                                      |
| 87.7<br>85.9  | 85.1<br>85.9                | 79.1<br>76.6                                           | 105.8<br>103.5                         | 76.5<br>78.3                                         | 97.0<br>95.1                                    | 79.9<br>75.8                                   | 5.4<br>5.7                                                               |
| 85.9          | 85.9<br>87.0                | 78.1                                                   | 103.5                                  | 78.3                                                 | 97.2                                            | 75.8                                           | 5.1                                                                      |
| 83.6          | 86.0                        | 74.9                                                   | 99.4                                   | 75.6                                                 | 94.0                                            | 74.3                                           | 5.4                                                                      |
| 78.1          | 83.6                        | 70.0                                                   | 95.7                                   | 66.3                                                 | 95.2                                            | 63.3                                           | 5.5                                                                      |
| 80.4          | 82.2                        | 74.9                                                   | 96.3                                   | 69.1                                                 | 92.8                                            | 69.0                                           | 5.1                                                                      |
| 80.0<br>79.9  | 80.5<br>79.6                | 74.2<br>72.7                                           | 97.2<br>97.5                           | 68.8<br>67.6                                         | 90.7<br>95.4                                    | 69.1<br>66.4                                   | 5.2<br>5.2                                                               |
| 77.0          | 79.3                        | 66.3                                                   | 93.1                                   | 67.9                                                 | 91.1                                            | 66.5                                           | 5.7                                                                      |
| 76.5          | 78.4                        | 67.2                                                   | 92.8                                   | 67.2                                                 | 92.1                                            | 63.0                                           | 5.9                                                                      |
| 76.6          | 77.5                        | 68.2                                                   | 94.0                                   | 65.1                                                 | 89.5                                            | 65.9                                           | 5.4                                                                      |
| 78.2<br>79.3  | 77.1<br>77.7                | 67.2<br>67.2                                           | 97.1<br>99.1                           | 69.7<br>71.2                                         | 92.5<br>91.5                                    | 64.5<br>67.4                                   | 5.7<br>5.1                                                               |
| 79.3          | 77.8                        | 68.3                                                   | 93.6                                   | 70.0                                                 | 91.5<br>91.4                                    | 62.9                                           | 5.6                                                                      |
| 78.0          | 78.2                        | 69.5                                                   | 95.2                                   | 68.9                                                 | 88.2                                            | 68.5                                           | 5.3                                                                      |
| 79.8          | 78.6                        | 70.5                                                   | 97.2                                   | 71.2                                                 | 92.2                                            | 68.1                                           | 5.0                                                                      |
| 77.7          | 78.2                        | 66.5                                                   | 97.5                                   | 68.3                                                 | 90.6                                            | 65.4                                           | 5.3                                                                      |
| 75.9<br>77.3  | 77.9<br>77.7                | 61.1<br>69.0                                           | 92.9<br>93.9                           | 68.9<br>69.0                                         | 93.2<br>90.5                                    | 63.2<br>64.2                                   | 5.3<br>5.1                                                               |
| 76.2          | 76.8                        | 64.7                                                   | 93.6                                   | 67.0                                                 | 89.9                                            | 65.5                                           | 5.3                                                                      |
| 75.8          | 76.3                        | 63.1                                                   | 88.3                                   | 66.4                                                 | 91.9                                            | 69.5                                           | 5.5                                                                      |
| 72.7          | 75.5                        | 61.2                                                   | 88.4                                   | 62.9                                                 | 88.8                                            | 61.9                                           | 5.5                                                                      |
| 72.4          | 74.3                        | 58.4                                                   | 88.0<br>87.6                           | 61.7                                                 | 87.1                                            | 67.0                                           | 5.5                                                                      |
| 74.9<br>74.1  | 74.0<br>73.5                | 65.2<br>63.4                                           | 87.6<br>88.3                           | 63.1<br>63.4                                         | 92.2<br>86.8                                    | 66.5<br>68.5                                   | 5.9<br>5.9                                                               |
| 73.3          | 73.7                        | 65.9                                                   | 88.8                                   | 62.7                                                 | 87.4                                            | 61.7                                           | 5.5                                                                      |
| 72.6          | 73.7                        | 60.2                                                   | 88.5                                   | 63.6                                                 | 89.5                                            | 60.9                                           | 5.6                                                                      |
| 75.2          | 73.8                        | 66.9                                                   | 93.4<br>99.1                           | 66.5                                                 | 87.9                                            | 61.6                                           | 5.4                                                                      |
| 78.4          | 74.9                        | 67.2                                                   |                                        | 68.9                                                 | 89.6                                            | 67.1                                           | 5.5                                                                      |