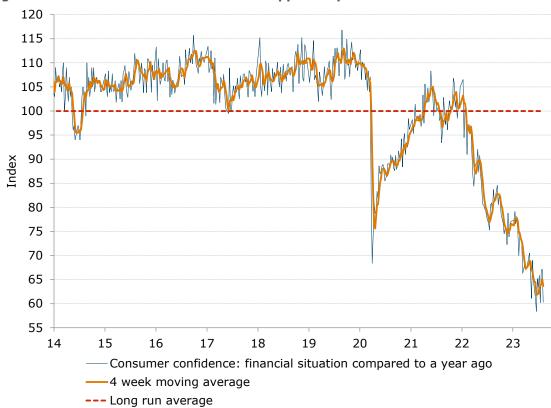

#### **Consumer confidence fell 3.4pts**

Source: ANZ-Roy Morgan

Figure 3. Confidence in economic conditions improved while financial conditions plunged

Source: ANZ-Roy Morgan

\*Financial conditions index is an average of 'financial situation compared to a year ago' and 'financial situation next year' sub-indices. \*\*Economic conditions index is an average of 'economic conditions in 12 months' and 'economic conditions in five years' sub-indices.

Figure 4. 'Current financial conditions' dropped 6.9pts

Source: ANZ-Roy Morgan

Figure 5. 'Future financial conditions' plunged 9.6pts

Source: ANZ-Roy Morgan

Source: ANZ-Roy Morgan

Figure 7. 'Future economic conditions' rose 2.1pts