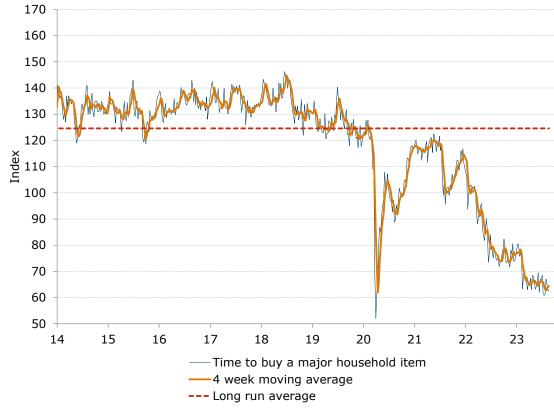

# **Consumer confidence: softened**

• Consumer confidence decreased by 2.4pts. Among the mainland states, confidence rose in SA and WA, while it fell in NSW, Victoria, and Queensland.

ANZ

- 'Weekly inflation expectations' jumped 0.3ppt to 5.5%. Its four-week moving average remained at 5.4%.
- 'Current financial conditions' declined 1.1pts. 'Future financial conditions' were down 4.2pts after a 7.6pts rise in the previous week.
- 'Current economic conditions' fell 3.6pts more than reversing its gains from the week before. 'Future economic conditions' fell 3.3pts.
- 'Time to buy a major household item' rose slightly by 0.2pts after a cumulative 4.5pts fall over the previous two weeks.

# ANZ Senior Economist, Adelaide Timbrell, commented:

ANZ-Roy Morgan Australian Consumer Confidence fell last week, perhaps driven by some weakness in the Australian dollar. Though the four-week moving average of the consumer confidence index continued to edge higher. Among the housing cohorts, confidence fell among outright homeowners and those renting, while it was nearly unchanged for those paying of their homes. Household inflation expectations jumped to 5.5% last week from 5.2% the week before.