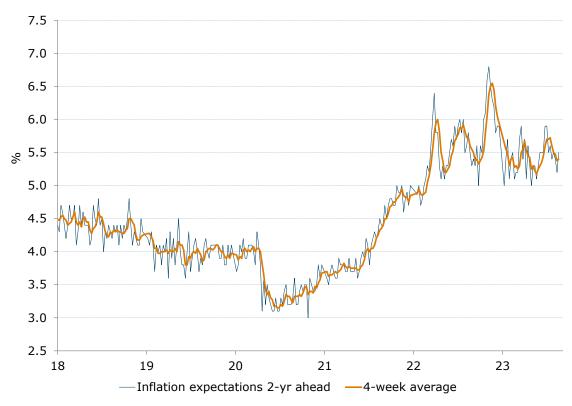

# **Consumer confidence: softened**

• Consumer confidence decreased by 2.4pts. Among the mainland states, confidence rose in SA and WA, while it fell in NSW, Victoria, and Queensland.

ANZ

- 'Weekly inflation expectations' jumped 0.3ppt to 5.5%. Its four-week moving average remained at 5.4%.
- 'Current financial conditions' declined 1.1pts. 'Future financial conditions' were down 4.2pts after a 7.6pts rise in the previous week.
- 'Current economic conditions' fell 3.6pts more than reversing its gains from the week before. 'Future economic conditions' fell 3.3pts.
- 'Time to buy a major household item' rose slightly by 0.2pts after a cumulative 4.5pts fall over the previous two weeks.

# ANZ Senior Economist, Adelaide Timbrell, commented:

ANZ-Roy Morgan Australian Consumer Confidence fell last week, perhaps driven by some weakness in the Australian dollar. Though the four-week moving average of the consumer confidence index continued to edge higher. Among the housing cohorts, confidence fell among outright homeowners and those renting, while it was nearly unchanged for those paying of their homes. Household inflation expectations jumped to 5.5% last week from 5.2% the week before.