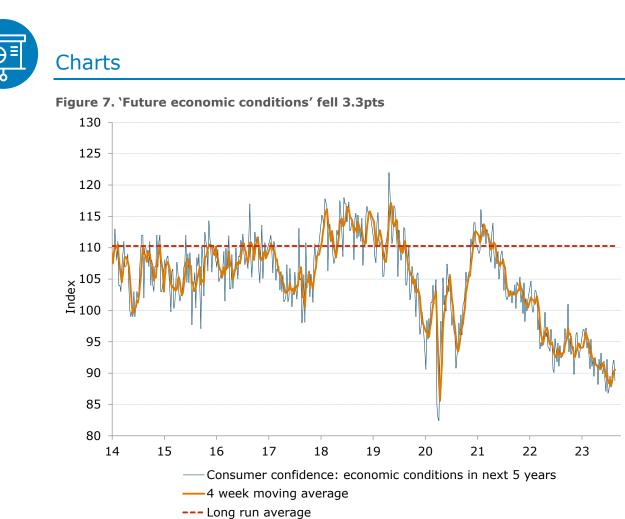

# **Consumer confidence: softened**

• Consumer confidence decreased by 2.4pts. Among the mainland states, confidence rose in SA and WA, while it fell in NSW, Victoria, and Queensland.

ANZ

- 'Weekly inflation expectations' jumped 0.3ppt to 5.5%. Its four-week moving average remained at 5.4%.
- 'Current financial conditions' declined 1.1pts. 'Future financial conditions' were down 4.2pts after a 7.6pts rise in the previous week.
- 'Current economic conditions' fell 3.6pts more than reversing its gains from the week before. 'Future economic conditions' fell 3.3pts.
- 'Time to buy a major household item' rose slightly by 0.2pts after a cumulative 4.5pts fall over the previous two weeks.