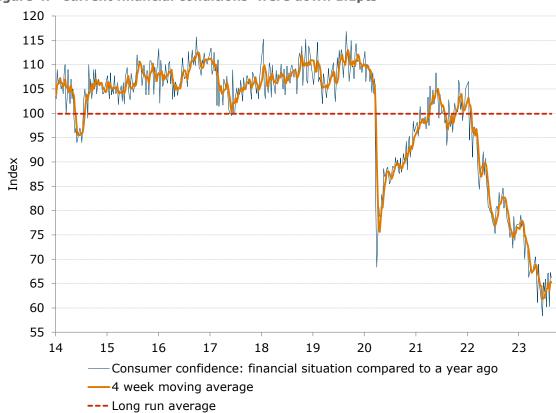

#### **Consumer confidence fell 2.4pts**

Charts

Source: ANZ-Roy Morgan

Source: ANZ-Roy Morgan

Figure 3. Confidence in both financial and economic conditions declined

Source: ANZ-Roy Morgan

\*Financial conditions index is an average of 'financial situation compared to a year ago' and 'financial situation next year' sub-indices. \*\*Economic conditions index is an average of 'economic conditions in 12 months' and 'economic conditions in five years' sub-indices.

Figure 4. 'Current financial conditions' were down 1.1pts

Source: ANZ-Roy Morgan

Figure 5. 'Future financial conditions' declined 4.2pts

Source: ANZ-Roy Morgan

Source: ANZ-Roy Morgan

Source: ANZ-Roy Morgan