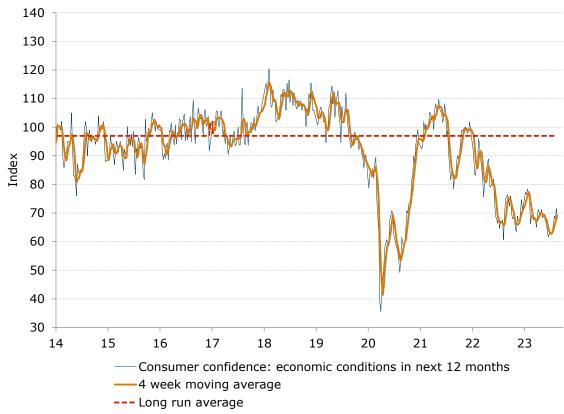

# **Consumer confidence: softened**

• Consumer confidence decreased by 2.4pts. Among the mainland states, confidence rose in SA and WA, while it fell in NSW, Victoria, and Queensland.

ANZ

- 'Weekly inflation expectations' jumped 0.3ppt to 5.5%. Its four-week moving average remained at 5.4%.
- 'Current financial conditions' declined 1.1pts. 'Future financial conditions' were down 4.2pts after a 7.6pts rise in the previous week.
- 'Current economic conditions' fell 3.6pts more than reversing its gains from the week before. 'Future economic conditions' fell 3.3pts.
- 'Time to buy a major household item' rose slightly by 0.2pts after a cumulative 4.5pts fall over the previous two weeks.