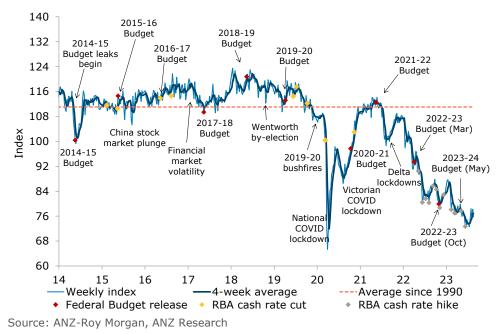

# **Consumer confidence: softened**

• Consumer confidence decreased by 2.4pts. Among the mainland states, confidence rose in SA and WA, while it fell in NSW, Victoria, and Queensland.

ANZ

- 'Weekly inflation expectations' jumped 0.3ppt to 5.5%. Its four-week moving average remained at 5.4%.
- 'Current financial conditions' declined 1.1pts. 'Future financial conditions' were down 4.2pts after a 7.6pts rise in the previous week.
- 'Current economic conditions' fell 3.6pts more than reversing its gains from the week before. 'Future economic conditions' fell 3.3pts.
- 'Time to buy a major household item' rose slightly by 0.2pts after a cumulative 4.5pts fall over the previous two weeks.

#### **ANZ-Roy Morgan Consumer Confidence and inflation expectations**

| Last week<br>(14-20 Aug) | Weekly<br>change,<br>pts | Four-week<br>average | Monthly<br>average<br>since 1990 | Inflation<br>expectations<br>(four-week ma) |
|--------------------------|--------------------------|----------------------|----------------------------------|---------------------------------------------|
| 75.8                     | -2.4                     | 76.9                 | 111.1                            | 5.4%                                        |

The weekly ANZ-Roy Morgan Australian Consumer Confidence Rating is based on 1,503 interviews conducted online and over the telephone during the week to Sunday\*. Not seasonally adjusted. Further data history on page 6.

# ANZ Senior Economist, Adelaide Timbrell, commented:

ANZ-Roy Morgan Australian Consumer Confidence fell last week, perhaps driven by some weakness in the Australian dollar. Though the four-week moving average of the consumer confidence index continued to edge higher. Among the housing cohorts, confidence fell among outright homeowners and those renting, while it was nearly unchanged for those paying of their homes. Household inflation expectations jumped to 5.5% last week from 5.2% the week before.

#### **Consumer confidence fell 2.4pts**

Charts

Source: ANZ-Roy Morgan

Source: ANZ-Roy Morgan

Figure 3. Confidence in both financial and economic conditions declined

Source: ANZ-Roy Morgan

\*Financial conditions index is an average of 'financial situation compared to a year ago' and 'financial situation next year' sub-indices. \*\*Economic conditions index is an average of 'economic conditions in 12 months' and 'economic conditions in five years' sub-indices.