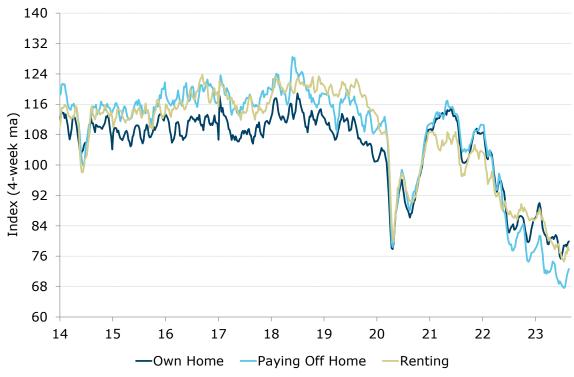

# ANZ Senior Economist, Adelaide Timbrell, commented:

ANZ-Roy Morgan Australian Consumer Confidence fell last week, perhaps driven by some weakness in the Australian dollar. Though the four-week moving average of the consumer confidence index continued to edge higher. Among the housing cohorts, confidence fell among outright homeowners and those renting, while it was nearly unchanged for those paying of their homes. Household inflation expectations jumped to 5.5% last week from 5.2% the week before.

#### **Consumer confidence fell 2.4pts**

Charts

Source: ANZ-Roy Morgan

Source: ANZ-Roy Morgan

Figure 3. Confidence in both financial and economic conditions declined

Source: ANZ-Roy Morgan

\*Financial conditions index is an average of 'financial situation compared to a year ago' and 'financial situation next year' sub-indices. \*\*Economic conditions index is an average of 'economic conditions in 12 months' and 'economic conditions in five years' sub-indices.