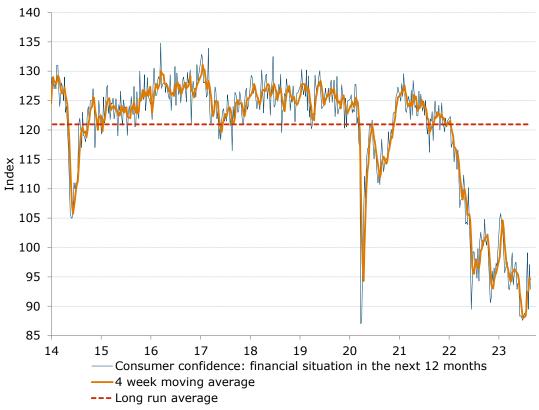

# **Consumer confidence: softened**

• Consumer confidence decreased by 2.4pts. Among the mainland states, confidence rose in SA and WA, while it fell in NSW, Victoria, and Queensland.

ANZ

- 'Weekly inflation expectations' jumped 0.3ppt to 5.5%. Its four-week moving average remained at 5.4%.
- 'Current financial conditions' declined 1.1pts. 'Future financial conditions' were down 4.2pts after a 7.6pts rise in the previous week.
- 'Current economic conditions' fell 3.6pts more than reversing its gains from the week before. 'Future economic conditions' fell 3.3pts.
- 'Time to buy a major household item' rose slightly by 0.2pts after a cumulative 4.5pts fall over the previous two weeks.

Figure 4. 'Current financial conditions' were down 1.1pts

Source: ANZ-Roy Morgan

Figure 5. 'Future financial conditions' declined 4.2pts

Source: ANZ-Roy Morgan

Source: ANZ-Roy Morgan

Source: ANZ-Roy Morgan