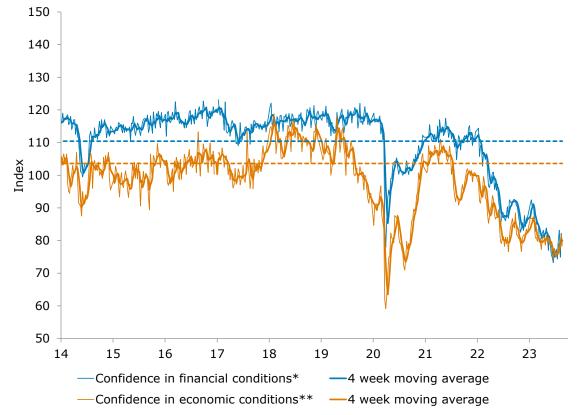

# **Consumer confidence: softened**

• Consumer confidence decreased by 2.4pts. Among the mainland states, confidence rose in SA and WA, while it fell in NSW, Victoria, and Queensland.

ANZ

- 'Weekly inflation expectations' jumped 0.3ppt to 5.5%. Its four-week moving average remained at 5.4%.
- 'Current financial conditions' declined 1.1pts. 'Future financial conditions' were down 4.2pts after a 7.6pts rise in the previous week.
- 'Current economic conditions' fell 3.6pts more than reversing its gains from the week before. 'Future economic conditions' fell 3.3pts.
- 'Time to buy a major household item' rose slightly by 0.2pts after a cumulative 4.5pts fall over the previous two weeks.

#### **Consumer confidence fell 2.4pts**

Charts

Source: ANZ-Roy Morgan

Source: ANZ-Roy Morgan

Figure 3. Confidence in both financial and economic conditions declined

Source: ANZ-Roy Morgan

\*Financial conditions index is an average of 'financial situation compared to a year ago' and 'financial situation next year' sub-indices. \*\*Economic conditions index is an average of 'economic conditions in 12 months' and 'economic conditions in five years' sub-indices.