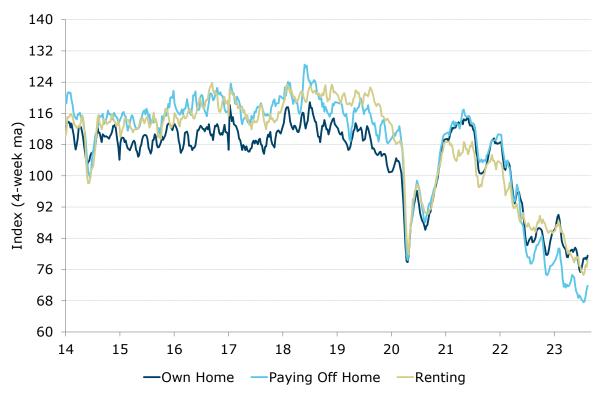

#### Consumer confidence rose 3.2pts

Source: ANZ-Roy Morgan, ANZ Research

Figure 1. Consumer confidence by housing cohorts

Figure 2. 'Weekly inflation expectations' four-week average fell from 5.5% to 5.4%

#### ANZ Senior Economist, Adelaide Timbrell, commented:

ANZ-Roy Morgan Australian Consumer Confidence jumped up last week, nearly offsetting the fall from the week before. While still very weak, the four-week moving average for consumer confidence is at its highest since May. The four-week average of consumer confidence is rising for all housing cohorts, perhaps representing some green shoots in confidence as the cash rate stabilises, the labour market stays resilient and inflation falls. Indeed, inflation expectations fell to 5.2%, the lowest result since mid-May.