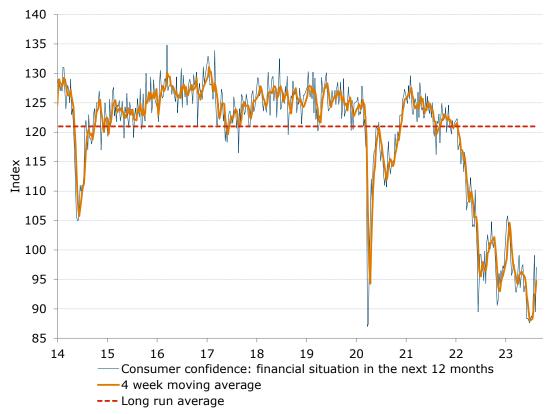

#### **Consumer confidence: green shoots?**

- Consumer confidence increased by 3.2pts. Among the mainland states, confidence rose in Victoria, Queensland, SA and WA, while it fell slightly in NSW.
- 'Weekly inflation expectations' decreased 0.2ppt to 5.2%. Its four-week moving average fell from 5.5% to 5.4%.
- 'Current financial conditions' jumped 7pts, offsetting the 6.9pts decline the week before. 'Future financial conditions' were up 7.6pts after a 9.6pts fall in the previous week.
- 'Current economic conditions' gained 3.4pts rising above 70 for the first time in 14 weeks. 'Future economic conditions' rose 0.4pts.
- 'Time to buy a major household item' fell 2.5pts, its second weekly fall in a row.

Figure 4. 'Current financial conditions' climbed 7.0pts

Source: ANZ-Roy Morgan

--- Long run average

Figure 5. 'Future financial conditions' jumped 7.6pts

Figure 6. 'Current economic conditions' gained 3.4pts