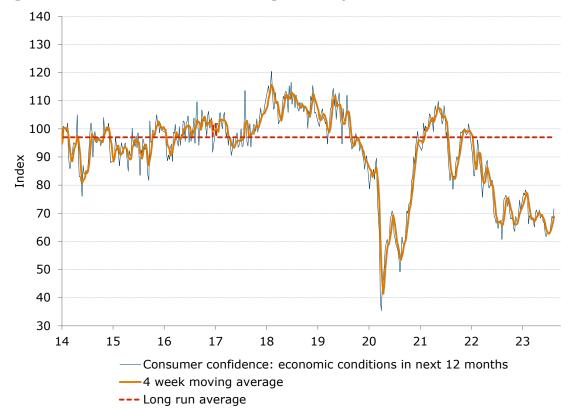

#### **Consumer confidence: green shoots?**

- Consumer confidence increased by 3.2pts. Among the mainland states, confidence rose in Victoria, Queensland, SA and WA, while it fell slightly in NSW.
- 'Weekly inflation expectations' decreased 0.2ppt to 5.2%. Its four-week moving average fell from 5.5% to 5.4%.
- 'Current financial conditions' jumped 7pts, offsetting the 6.9pts decline the week before. 'Future financial conditions' were up 7.6pts after a 9.6pts fall in the previous week.
- 'Current economic conditions' gained 3.4pts rising above 70 for the first time in 14 weeks. 'Future economic conditions' rose 0.4pts.
- 'Time to buy a major household item' fell 2.5pts, its second weekly fall in a row.