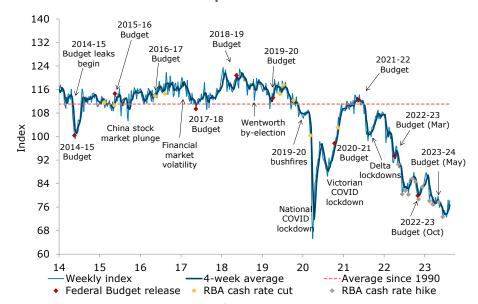

#### Consumer confidence rose 3.2pts

Source: ANZ-Roy Morgan, ANZ Research

Figure 1. Consumer confidence by housing cohorts

Figure 2. 'Weekly inflation expectations' four-week average fell from 5.5% to 5.4%

#### **ANZ-Roy Morgan Consumer Confidence and inflation expectations**

| Last week<br>(7 - 13 Aug) | Weekly<br>change,<br>pts | Four-week average | Monthly<br>average<br>since 1990 | Inflation<br>expectations<br>(four-week ma) |
|---------------------------|--------------------------|-------------------|----------------------------------|---------------------------------------------|
| 78.2                      | 3.2                      | 76.7              | 111.1                            | 5.4%                                        |

#### **Consumer confidence: green shoots?**

- Consumer confidence increased by 3.2pts. Among the mainland states, confidence rose in Victoria, Queensland, SA and WA, while it fell slightly in NSW.
- 'Weekly inflation expectations' decreased 0.2ppt to 5.2%. Its four-week moving average fell from 5.5% to 5.4%.
- 'Current financial conditions' jumped 7pts, offsetting the 6.9pts decline the week before. 'Future financial conditions' were up 7.6pts after a 9.6pts fall in the previous week.
- 'Current economic conditions' gained 3.4pts rising above 70 for the first time in 14 weeks. 'Future economic conditions' rose 0.4pts.
- 'Time to buy a major household item' fell 2.5pts, its second weekly fall in a row.