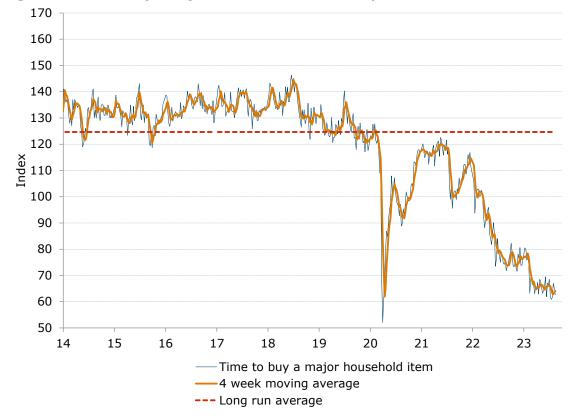

#### **Consumer confidence: green shoots?**

- Consumer confidence increased by 3.2pts. Among the mainland states, confidence rose in Victoria, Queensland, SA and WA, while it fell slightly in NSW.
- 'Weekly inflation expectations' decreased 0.2ppt to 5.2%. Its four-week moving average fell from 5.5% to 5.4%.
- 'Current financial conditions' jumped 7pts, offsetting the 6.9pts decline the week before. 'Future financial conditions' were up 7.6pts after a 9.6pts fall in the previous week.
- 'Current economic conditions' gained 3.4pts rising above 70 for the first time in 14 weeks. 'Future economic conditions' rose 0.4pts.
- 'Time to buy a major household item' fell 2.5pts, its second weekly fall in a row.