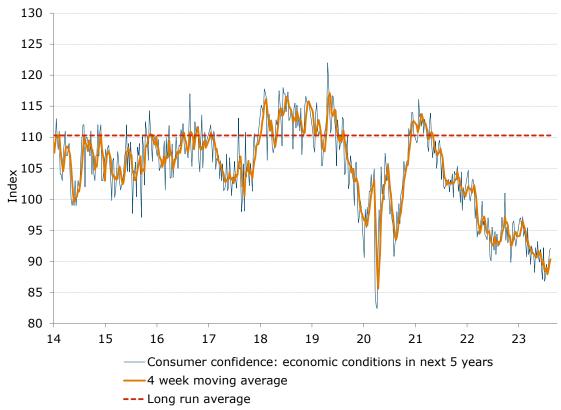

Confidence in financial conditions\* 4 week moving average —Confidence in economic conditions\*\* 4 week moving average

Figure 3. Confidence in both financial and economic conditions improved

\*Financial conditions index is an average of 'financial situation compared to a year ago' and 'financial situation next year' sub-indices. \*\*Economic conditions index is an average of 'economic conditions in 12 months' and 'economic conditions in five years' sub-indices.