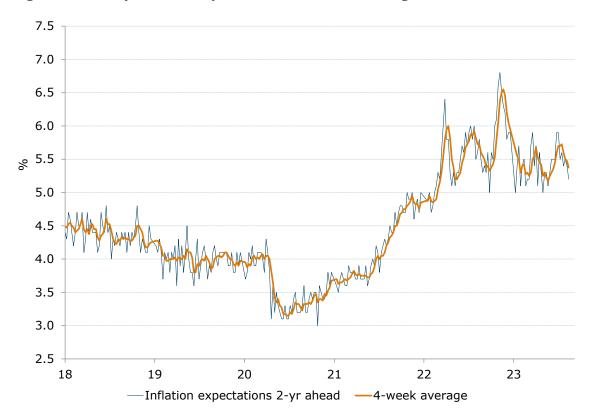

#### Consumer confidence rose 3.2pts

Source: ANZ-Roy Morgan, ANZ Research

Figure 1. Consumer confidence by housing cohorts

Figure 2. 'Weekly inflation expectations' four-week average fell from 5.5% to 5.4%

#### **Consumer confidence: green shoots?**

- Consumer confidence increased by 3.2pts. Among the mainland states, confidence rose in Victoria, Queensland, SA and WA, while it fell slightly in NSW.
- 'Weekly inflation expectations' decreased 0.2ppt to 5.2%. Its four-week moving average fell from 5.5% to 5.4%.
- 'Current financial conditions' jumped 7pts, offsetting the 6.9pts decline the week before. 'Future financial conditions' were up 7.6pts after a 9.6pts fall in the previous week.
- 'Current economic conditions' gained 3.4pts rising above 70 for the first time in 14 weeks. 'Future economic conditions' rose 0.4pts.
- 'Time to buy a major household item' fell 2.5pts, its second weekly fall in a row.

#### **ANZ-Roy Morgan Consumer Confidence and inflation expectations**

| Last week<br>(7 - 13 Aug) | Weekly<br>change,<br>pts | Four-week average | Monthly<br>average<br>since 1990 | Inflation<br>expectations<br>(four-week ma) |
|---------------------------|--------------------------|-------------------|----------------------------------|---------------------------------------------|
| 78.2                      | 3.2                      | 76.7              | 111.1                            | 5.4%                                        |