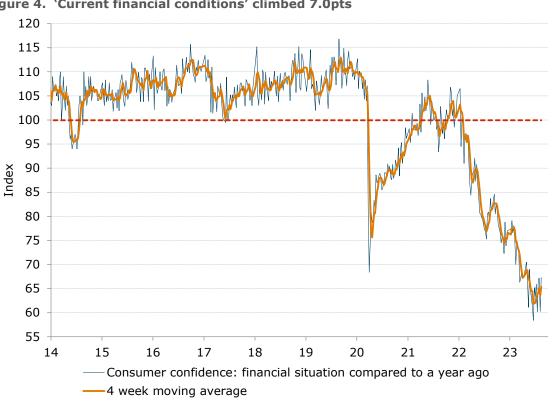

Figure 4. 'Current financial conditions' climbed 7.0pts

Source: ANZ-Roy Morgan

--- Long run average

Figure 5. 'Future financial conditions' jumped 7.6pts

Figure 6. 'Current economic conditions' gained 3.4pts

#### **Consumer confidence: green shoots?**

- Consumer confidence increased by 3.2pts. Among the mainland states, confidence rose in Victoria, Queensland, SA and WA, while it fell slightly in NSW.
- 'Weekly inflation expectations' decreased 0.2ppt to 5.2%. Its four-week moving average fell from 5.5% to 5.4%.
- 'Current financial conditions' jumped 7pts, offsetting the 6.9pts decline the week before. 'Future financial conditions' were up 7.6pts after a 9.6pts fall in the previous week.
- 'Current economic conditions' gained 3.4pts rising above 70 for the first time in 14 weeks. 'Future economic conditions' rose 0.4pts.
- 'Time to buy a major household item' fell 2.5pts, its second weekly fall in a row.